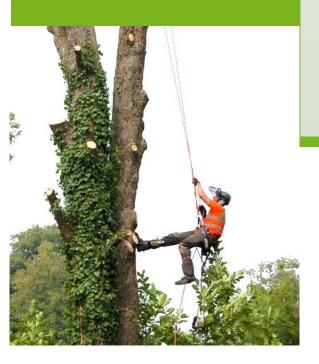

## **BLACKDOWN** *for* Land Management

Our arboricultural division offers a specialist range of services nationwide, covering all aspects of tree-related works. We also offer an emergency out-of-hours contact for storm-damaged and hazardous trees.