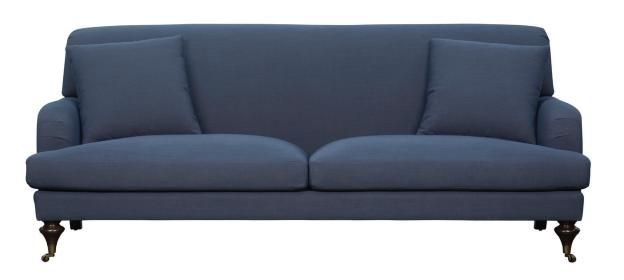

## DARCY | 118

BACK. UPHOLSTERED, TIGHT

SEAT. LOOSE BOXED CUSHION, FEATHER BLEND, NONREVERSIBLE

LEGS. WOOD FINISH LEGS WITH METAL CASTER

AVAILABLE WOOD FINISHES: NATURAL WALNUT JAVA FRENCH GREY COFFEE BEAN BLACK ASH

AVAILABLE METAL FINISHES: ANTIQUE BRASS

ELITE LEATHER COMPANY

L184-118-3 (LEATHER) F184-118-3 (FABRIC) SOFA

SCALE: 3/8" =1'-0". L OR R REFER TO LEFT- OR RIGHT- FACING, AS DETERMINED BY FACING THE PIECE.

ELITE LEATHER COMPANY RESERVES THE RIGHT TO CHANGE DIMENSIONS AND PRODUCTS OFFERED. A MORE RECENT SCHEMATIC MAY BE AVAILABLE FOR THIS COLLECTION. TO SEE THE MOST CURRENT SCHEMATIC AVAILABLE, VISIT WWW.ELITELEATHER.COM.