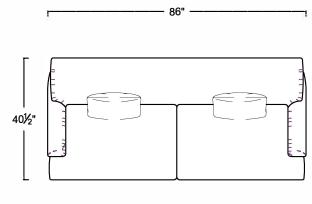

## DARCY | 118

BACK. UPHOLSTERED, TIGHT

SEAT. LOOSE BOXED CUSHION, FEATHER BLEND, NONREVERSIBLE

LEGS. WOOD FINISH LEGS WITH METAL CASTER

AVAILABLE WOOD FINISHES: NATURAL WALNUT JAVA FRENCH GREY COFFEE BEAN BLACK ASH

AVAILABLE METAL FINISHES: ANTIQUE BRASS

ELITE LEATHER COMPANY

L184-118-3 (LEATHER) F184-118-3 (FABRIC) SOFA

SCALE: 3/8" =1'-0". L OR R REFER TO LEFT- OR RIGHT- FACING, AS DETERMINED BY FACING THE PIECE.

ELITE LEATHER COMPANY RESERVES THE RIGHT TO CHANGE DIMENSIONS AND PRODUCTS OFFERED. A MORE RECENT SCHEMATIC MAY BE AVAILABLE FOR THIS COLLECTION. TO SEE THE MOST CURRENT SCHEMATIC AVAILABLE, VISIT WWW.ELITELEATHER.COM.