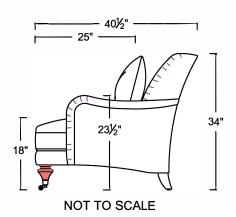

## DARCY | 118

BACK. UPHOLSTERED, TIGHT

SEAT. LOOSE BOXED CUSHION, FEATHER BLEND, NONREVERSIBLE

LEGS. WOOD FINISH LEGS WITH METAL CASTER

AVAILABLE WOOD FINISHES: NATURAL WALNUT JAVA FRENCH GREY COFFEE BEAN BLACK ASH

AVAILABLE METAL FINISHES: ANTIQUE BRASS

ELITE LEATHER COMPANY

L184-118-3 (LEATHER) F184-118-3 (FABRIC) SOFA

SCALE: 3/8" =1'-0". L OR R REFER TO LEFT- OR RIGHT- FACING, AS DETERMINED BY FACING THE PIECE.

ELITE LEATHER COMPANY RESERVES THE RIGHT TO CHANGE DIMENSIONS AND PRODUCTS OFFERED. A MORE RECENT SCHEMATIC MAY BE AVAILABLE FOR THIS COLLECTION. TO SEE THE MOST CURRENT SCHEMATIC AVAILABLE, VISIT WWW.ELITELEATHER.COM.