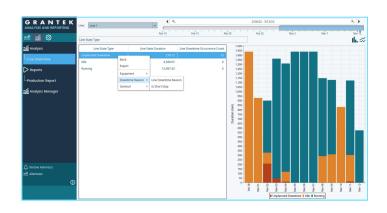

# **DOWNTIME ANALYSIS**

- Analyze Downtime Events over time
- Drilldown per Downtime Reason, Equipment, Production Order and Product
- Export Analysis to CSV