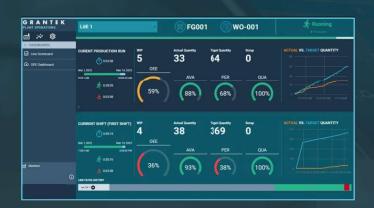

## LINE SCORECARD

- View Line Status in Real time for Current Production Run
- Monitor Hourly Produced Quantity vs. Target Quantity for the Current Run, Shift, Last 12 or 24 hours
- Monitor line speed for the selected period

#### LINE EFFICIENCY DASHBOARD

- View Line Status in Real time for Current Production Run and Current Shift
- WIP, Produced Quantities and OEE KPIs
- Monitor Total Run Time
- Monitor Actual vs. Target Production
- View Downtime Reason