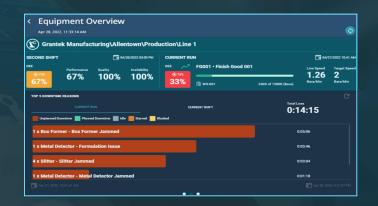

## **PRODUCTION RUN MANAGER**

- View Downtime Events for the line and specific Line Cell
- Edit Downtime Reasons and comments
- Manually Add Downtime Events for the line and cells

# **PRODUCTION REPORT**

- Total Run Time
- KPI Indicators
- Line Efficiency
- Downtime Pareto Analysis