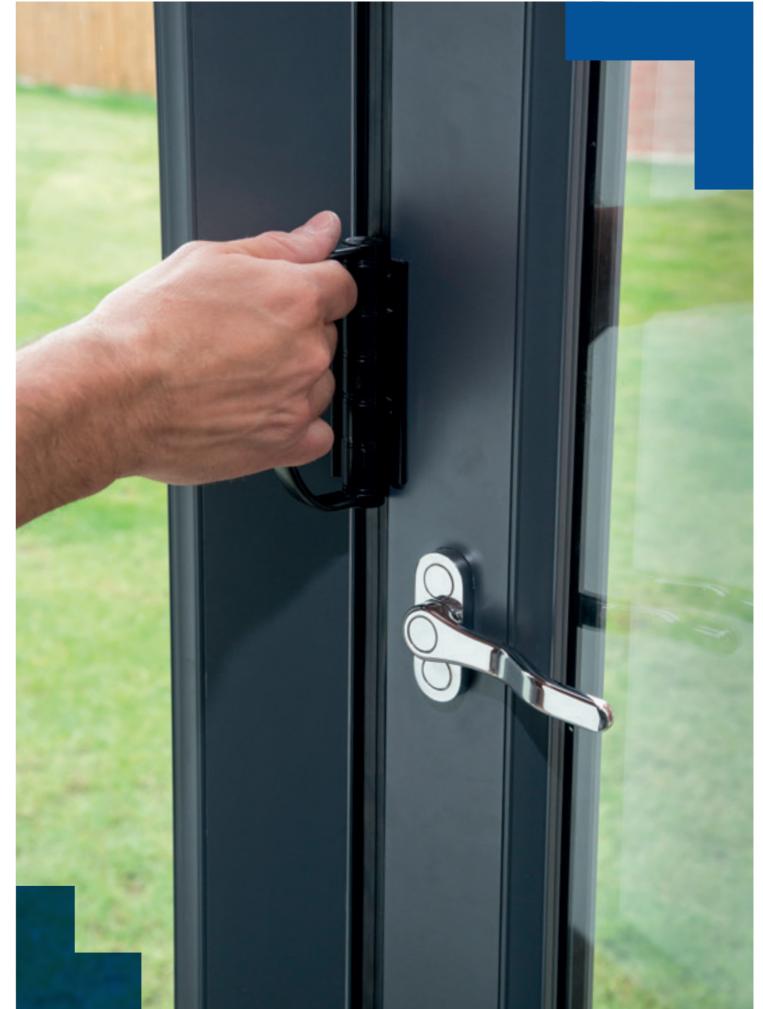

4

Nothing matters more to a homeowner than security. Using the latest technology, the aluminium bi-fold doors ensure that you and your family's safety is never in question.

#### Peace of Mind

All of our doors use shootbolt locking features, with 3 hook locking and latch for all master doors. The security doesn't compromise the bi-fold doors' sleek design though – all the locking systems are enclosed within the aluminium casing, maintaining the pleasant aesthetic and keeping the mechanism away from interference. All hardware is approved as Secured By Design, offering peace of mind and safety for you and your home.

#### Security Features

Shootbolt locking for all doors

3 hook locking to master door

One piece keeps

Rollers protected within outer frame

All manufactured hardware tested to Secure By Design