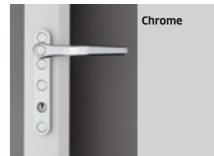

#### **Handle Description**

Internal Handle

See Hardware Options for more handle style and colours.

8 9

Our 2 colour options gives you a choice of contemporary finishes to suit your home and lifestyle.