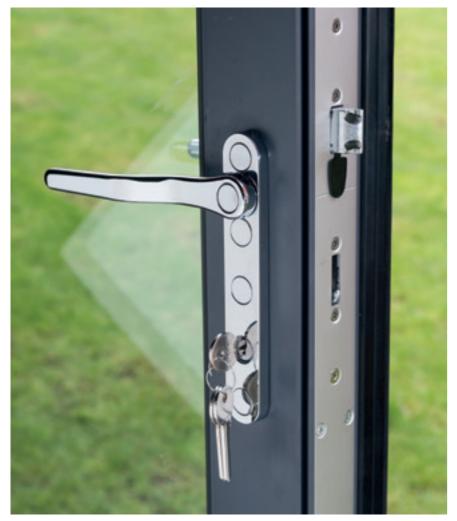

#### Peace of Mind

All of our doors use shootbolt locking features, with 3 hook locking and latch for all master doors. The security doesn't compromise the bi-fold doors' sleek design though – all the locking systems are enclosed within the aluminium casing, maintaining the pleasant aesthetic and keeping the mechanism away from interference. All hardware is approved as Secured By Design, offering peace of mind and safety for you and your home.

#### Security Features

Shootbolt locking for all doors

3 hook locking to master door

One piece keeps

Rollers protected within outer frame

All manufactured hardware tested to Secure By Design

#### **Handle Description**

Internal Handle

See Hardware Options for more handle style and colours.

8 9