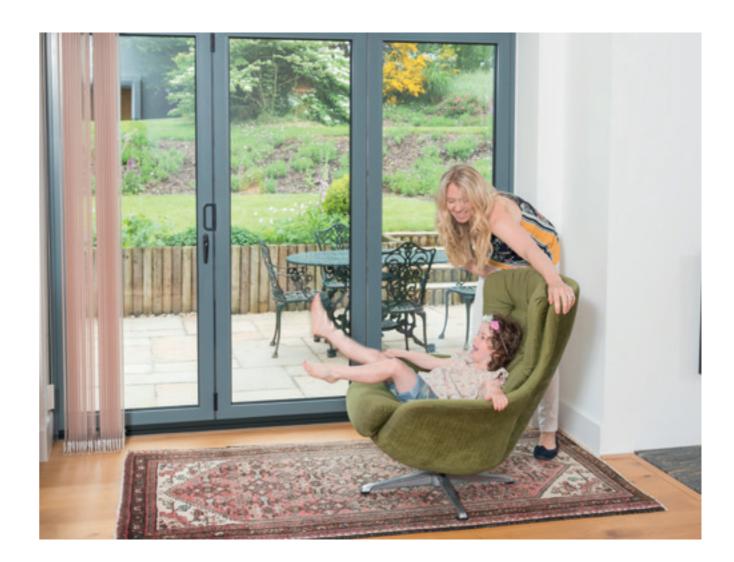

# ALUMINIUM BI-FOLD DOORS INNOVATIVE AND VISUALLY STUNNING

Bi-folding doors glide open to seamlessly join inside and outside space.

Flood any room with natural light and, in just a couple of seconds, open up for extra space and the feel of a cool summer breeze.

The addition of a bi-fold door can completely transform a living space – their flexible nature mean they can be fully opened, partially opened, or totally closed depending on the space available and, naturally, on what the weather's like. Versatile and aesthetically pleasing, our bi-fold doors are the perfect replacement for existing patio or French doors to flood any room with natural light.

All of our bi-fold doors are designed with slim contemporary lines and hidden gearing. Sophisticated hardware has never looked so sleek and stylish.

"BI-FOLD DOORS ARE THE PERFECT WAY TO TRANSFORM YOUR LIVING SPACE"