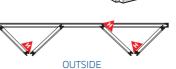

Secure By Design





# HIGH PERFORMING, ENERGY EFFICIENT BI-FOLD DOORS

Modern designs for modern times – the absolute latest in purpose design using high performing materials.

Whether it's a drizzly winter's evening or a July heatwave, the bi-fold doors will keep you comfortable, while saving money on your energy bills. Every inch of the door, from the frame through to the glass pane, is designed to maximise efficiency, and ensure that your home lets in natural light, without letting heat escape.

Our aluminium bi-fold doors combine the very best materials with high performing double and triple glazed glass units for the complete energy efficient solution.



f 6

## YOUR BI-FOLD DO **OPTIONS**

# **2 Door Option**





#### **3 Door Option**



#### **4 Door Option**







4-2-2







#### **BI-FOLD DOOR** SIZES

The table below gives minimum and maximum size limitations for each Bi-Fold Door style.

|               |      | Door Styles |       |       |       |       |       |       |       |       |       |       |       |       |  |
|---------------|------|-------------|-------|-------|-------|-------|-------|-------|-------|-------|-------|-------|-------|-------|--|
|               |      | 2-2-0       | 3-3-0 | 3-2-1 | 4-4-0 | 4-3-1 | 4-2-2 | 5-5-0 | 5-4-1 | 5-3-2 | 6-6-0 | 6-5-1 | 6-4-2 | 6-3-3 |  |
| Width<br>(mm) | Min. | 1212        | 1670  | 1734  | 2256  | 2192  | 2319  | 2714  | 2278  | 2778  | 3300  | 3236  | 3363  | 3236  |  |
|               | Max. | 2466        | 3738  | 3618  | 4761  | 4952  | 4824  | 6164  | 5913  | 5913  | 5855  | 6176  | 5926  | 6