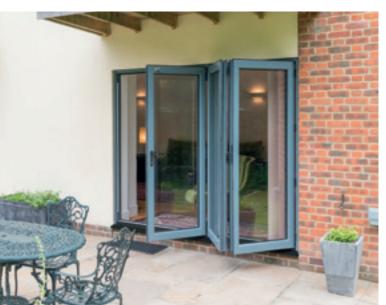

# ALUMINIUM BI-FOLD DOORS INNOVATIVE AND VISUALLY STUNNING

Bi-folding doors glide open to seamlessly join inside and outside space.

Flood any room with natural light and, in just a couple of seconds, open up for extra space and the feel of a cool summer breeze.

The addition of a bi-fold door can completely transform a living space – their flexible nature mean they can be fully opened, partially opened, or totally closed depending on the space available and, naturally, on what the weather's like. Versatile and aesthetically pleasing, our bi-fold doors are the perfect replacement for existing patio or French doors to flood any room with natural light.

All of our bi-fold doors are designed with slim contemporary lines and hidden gearing. Sophisticated hardware has never looked so sleek and stylish.

"BI-FOLD DOORS ARE THE PERFECT WAY TO TRANSFORM YOUR LIVING SPACE"