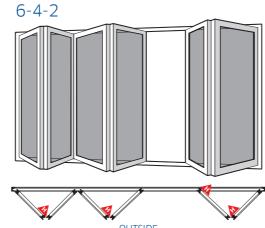

| Door Styles |       |       |       |       |       |       |       |       |       |       |       |       |  |
|---------------|------|-------------|-------|-------|-------|-------|-------|-------|-------|-------|-------|-------|-------|-------|--|
|               |      | 2-2-0       | 3-3-0 | 3-2-1 | 4-4-0 | 4-3-1 | 4-2-2 | 5-5-0 | 5-4-1 | 5-3-2 | 6-6-0 | 6-5-1 | 6-4-2 | 6-3-3 |  |
| Width<br>(mm) | Min. | 1212        | 1670  | 1734  | 2256  | 2192  | 2319  | 2714  | 2278  | 2778  | 3300  | 3236  | 3363  | 3236  |  |
|               | Max. | 2466        | 3738  | 3618  | 4761  | 4952  | 4824  | 6164  | 5913  | 5913  | 5855  | 6176  | 5926  | 6176  |  |

NOTE: Minimum height of all doors is 1980mm with a maximum height of 2460mm.

#### **5 Door Option**



#### **6 Door Option**







#### **Handle Description**





Internal Handle

See Hardware Options for more handle style and colours.

8 9

# LOW THRESHOLD FINISHING OPTIONS

A range of thresholds designed to suit your lifestyle needs, offering integrated roller tracks, thermal performance and available in black.

#### **Low Threshold**

30mm high, our low threshold provides a minimal height while maintaining performance.



#### **Standard Storm Threshold**

Our standard threshold, offering exceptional weather performance with a 52mm upstand.



#### **Room Divider**

For seamless joining of two rooms, our room divider is sunken into the floor, letting the door seamlessly join with the rest of the room.

Low threshold available in black anodised finish.



Our 2 colour options gives you a choice of contemporary