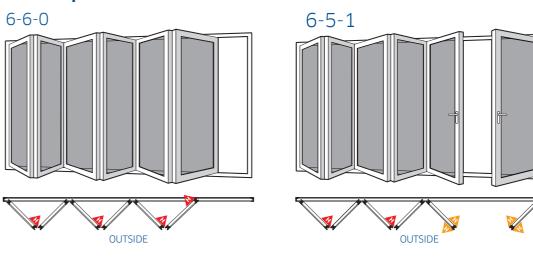

#### **BI-FOLD DOOR** SIZES

The table below gives minimum and maximum size limitations for each Bi-Fold Door style.

|               |      | Door Styles |       |       |       |       |       |       |       |       |       |       |       |       |  |
|---------------|------|-------------|-------|-------|-------|-------|-------|-------|-------|-------|-------|-------|-------|-------|--|
|               |      | 2-2-0       | 3-3-0 | 3-2-1 | 4-4-0 | 4-3-1 | 4-2-2 | 5-5-0 | 5-4-1 | 5-3-2 | 6-6-0 | 6-5-1 | 6-4-2 | 6-3-3 |  |
| Width<br>(mm) | Min. | 1212        | 1670  | 1734  | 2256  | 2192  | 2319  | 2714  | 2278  | 2778  | 3300  | 3236  | 3363  | 3236  |  |
|               | Max. | 2466        | 3738  | 3618  | 4761  | 4952  | 4824  | 6164  | 5913  | 5913  | 5855  | 6176  | 5926  | 6176  |  |

NOTE: Minimum height of all doors is 1980mm with a maximum height of 2460mm.

#### **6 Door Option**