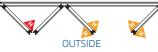

o Secure By Design





# HIGH PERFORMING, ENERGY EFFICIENT BI-FOLD DOORS

Modern designs for modern times – the absolute latest in purpose design using high performing materials.

Whether it's a drizzly winter's evening or a July heatwave, the bi-fold doors will keep you comfortable, while saving money on your energy bills. Every inch of the door, from the frame through to the glass pane, is designed to maximise efficiency, and ensure that your home lets in natural light, without letting heat escape.

Our aluminium bi-fold doors combine the very best materials with high performing double and triple glazed glass units for the complete energy efficient solution.



f 6

## YOUR BI-FOLD DO **OPTIONS**

# **2 Door Option**





#### **3 Door Option**



#### **4 Door Option**







4-2-2







#### **BI-FOLD DOOR** SIZES

The table below gives minimum and maximum size limitations for each Bi-Fold Door style.

|               |      | Door Styles |       |       |       |       |       |       |       |       |       |       |       |       |  |
|---------------|------|-------------|-------|-------|-------|-------|-------|-------|-------|-------|-------|-------|-------|-------|--|
|               |      | 2-2-0       | 3-3-0 | 3-2-1 | 4-4-0 | 4-3-1 | 4-2-2 | 5-5-0 | 5-4-1 | 5-3-2 | 6-6-0 | 6-5-1 | 6-4-2 | 6-3-3 |  |
| Width<br>(mm) | Min. | 1212        | 1670  | 1734  | 2256  | 2192  | 2319  | 2714  | 2278  | 2778  | 3300  | 3236  | 3363  | 3236  |  |
|               | Max. | 2466        | 3738  | 3618  | 4761  | 4952  | 4824  | 6164  | 5913  | 5913  | 5855  | 6176  | 5926  |