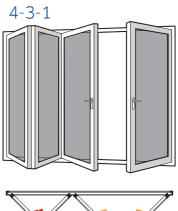

ware tested to Secure By Design





# HIGH PERFORMING, ENERGY EFFICIENT BI-FOLD DOORS

Modern designs for modern times – the absolute latest in purpose design using high performing materials.

Whether it's a drizzly winter's evening or a July heatwave, the bi-fold doors will keep you comfortable, while saving money on your energy bills. Every inch of the door, from the frame through to the glass pane, is designed to maximise efficiency, and ensure that your home lets in natural light, without letting heat escape.

Our aluminium bi-fold doors combine the very best materials with high performing double and triple glazed glass units for the complete energy efficient solution.



f 6

## YOUR BI-FOLD DO **OPTIONS**

# **2 Door Option**





#### **3 Door Option**



#### **4 Door Option**







4-2-2







#### **BI-FOLD DOOR** SIZES

The table below gives minimum and maximum size limitations for each Bi-Fold Door style.

|               |      | Door Styles |       |       |       |       |       |       |       |       |       |       |       |       |  |
|---------------|------|-------------|-------|-------|-------|-------|-------|-------|-------|-------|-------|-------|-------|-------|--|
|               |      | 2-2-0       | 3-3-0 | 3-2-1 | 4-4-0 | 4-3-1 | 4-2-2 | 5-5-0 | 5-4-1 | 5-3-2 | 6-6-0 | 6-5-1 | 6-4-2 | 6-3-3 |  |
| Width<br>(mm) | Min. | 1212        | 1670  | 1734  | 2256  | 2192  | 2319  | 2714  | 2278  | 2778  | 3300  | 3236  | 3363  | 3236  |  |
|               | Max. | 2466        | 3738  | 3618  | 4761  | 4952  | 4824  | 6164  | 5913  | 5913  | 5855  | 61