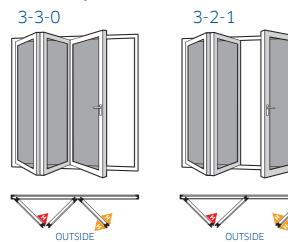

#### **BI-FOLD DOOR** SIZES

The table below gives minimum and maximum size limitations for each Bi-Fold Door style.

|               |      | Door Styles |       |       |       |       |       |       |       |       |       |       |       |       |  |
|---------------|------|-------------|-------|-------|-------|-------|-------|-------|-------|-------|-------|-------|-------|-------|--|
|               |      | 2-2-0       | 3-3-0 | 3-2-1 | 4-4-0 | 4-3-1 | 4-2-2 | 5-5-0 | 5-4-1 | 5-3-2 | 6-6-0 | 6-5-1 | 6-4-2 | 6-3-3 |  |
| Width<br>(mm) | Min. | 1212        | 1670  | 1734  | 2256  | 2192  | 2319  | 2714  | 2278  | 2778  | 3300  | 3236  | 3363  | 3236  |  |
|               | Max. | 2466        | 3738  | 3618  | 4761  | 4952  | 4824  | 6164  | 5913  | 5913  | 5855  | 6176  | 5926  | 6176  |  |