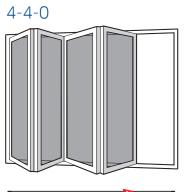

rdware tested to Secure By Design





# HIGH PERFORMING, ENERGY EFFICIENT BI-FOLD DOORS

Modern designs for modern times – the absolute latest in purpose design using high performing materials.

Whether it's a drizzly winter's evening or a July heatwave, the bi-fold doors will keep you comfortable, while saving money on your energy bills. Every inch of the door, from the frame through to the glass pane, is designed to maximise efficiency, and ensure that your home lets in natural light, without letting heat escape.

Our aluminium bi-fold doors combine the very best materials with high performing double and triple glazed glass units for the complete energy efficient solution.



f 6

## YOUR BI-FOLD DO **OPTIONS**

# **2 Door Option**





#### **3 Door Option**



#### **4 Door Option**







4-2-2







#### **BI-FOLD DOOR** SIZES

The table below gives minimum and maximum size limitations for each Bi-Fold Door style.

|               |      | Door Styles |       |       |       |       |       |       |       |       |       |       |       |       |  |
|---------------|------|-------------|-------|-------|-------|-------|-------|-------|-------|-------|-------|-------|-------|-------|--|
|               |      | 2-2-0       | 3-3-0 | 3-2-1 | 4-4-0 | 4-3-1 | 4-2-2 | 5-5-0 | 5-4-1 | 5-3-2 | 6-6-0 | 6-5-1 | 6-4-2 | 6-3-3 |  |
| Width<br>(mm) | Min. | 1212        | 1670  | 1734  | 2256  | 2192  | 2319  | 2714  | 2278  | 2778  | 3300  | 3236  | 3363  | 3236  |  |
|               | Max. | 2466        | 3738  | 3618  | 4761  | 4952  | 4824  | 6164  | 5913  | 5913  | 5855  |