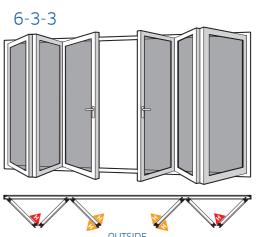

| Door Styles |       |       |       |       |       |       |       |       |       |       |       |       |  |
|---------------|------|-------------|-------|-------|-------|-------|-------|-------|-------|-------|-------|-------|-------|-------|--|
|               |      | 2-2-0       | 3-3-0 | 3-2-1 | 4-4-0 | 4-3-1 | 4-2-2 | 5-5-0 | 5-4-1 | 5-3-2 | 6-6-0 | 6-5-1 | 6-4-2 | 6-3-3 |  |
| Width<br>(mm) | Min. | 1212        | 1670  | 1734  | 2256  | 2192  | 2319  | 2714  | 2278  | 2778  | 3300  | 3236  | 3363  | 3236  |  |
|               | Max. | 2466        | 3738  | 3618  | 4761  | 4952  | 4824  | 6164  | 5913  | 5913  | 5855  | 6176  | 5926  | 6176  |  |

NOTE: Minimum height of all doors is 1980mm with a maximum height of 2460mm.

#### **5 Door Option**



#### **6 Door Option**







#### **Handle Description**





Internal Handle

See Hardware Options for more handle style and colours.

8 9

# LOW THRESHOLD FINISHING OPTIONS

A range of thresholds designed to suit your lifestyle needs, offering integrated roller tracks, thermal performance and available in black.

#### **Low Threshold**

30mm high, our low threshold provides a minimal height while maintaining performance.



#### **Standard Storm Threshold**

Our standard threshold, offering exceptional weather performance with a 52mm upstand.



#### **Room Divider**

For seamless joining of two rooms, our room divider is sunken into the floor, letting the door seamlessly join with the rest of the room.

Low threshold available in black anodised finish.



Our 2 colour options gives you a choice of contemporary fi