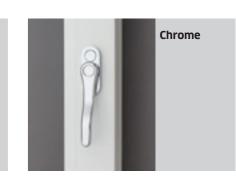

orm Threshold**

Our standard threshold, offering exceptional weather performance with a 52mm upstand.



#### **Room Divider**

For seamless joining of two rooms, our room divider is sunken into the floor, letting the door seamlessly join with the rest of the room.

Low threshold available in black anodised finish.



Our 2 colour options gives you a choice of contemporary finishes to suit your home and lifestyle.







### HARDWARE PTIONS

No matter what configuration you decide on, we have a range of suited hardware that will be perfect for you.

All options have the hinges in line with the gasket. Whatever style you've decided on for your home, there's a perfect option waiting for you.

#### Full Back Plate Door Handle







#### Internal Lever Handle (with double glazed glass)







#### **Door Panel Magnets**







10 11



#### **Main Office**

33-37 Lordship Lane London N17 6RU

#### **Showroom**

7 Kendal Parade (Great Cambridge Roundabout) N18 1ND

Phone: 020 8885 3702 www.lordshipwindows.com