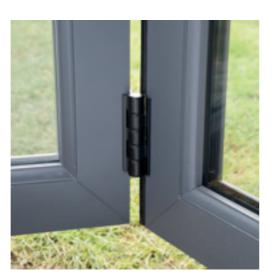

#### Peace of Mind

All of our doors use shootbolt locking features, with 3 hook locking and latch for all master doors. The security doesn't compromise the bi-fold doors' sleek design though – all the locking systems are enclosed within the aluminium casing, maintaining the pleasant aesthetic and keeping the mechanism away from interference. All hardware is approved as Secured By Design, offering peace of mind and safety for you and your home.

#### Security Features

Shootbolt locking for all doors

3 hook locking to master door

One piece keeps

Rollers protected within outer frame

All manufactured hardware tested to Secure By Design