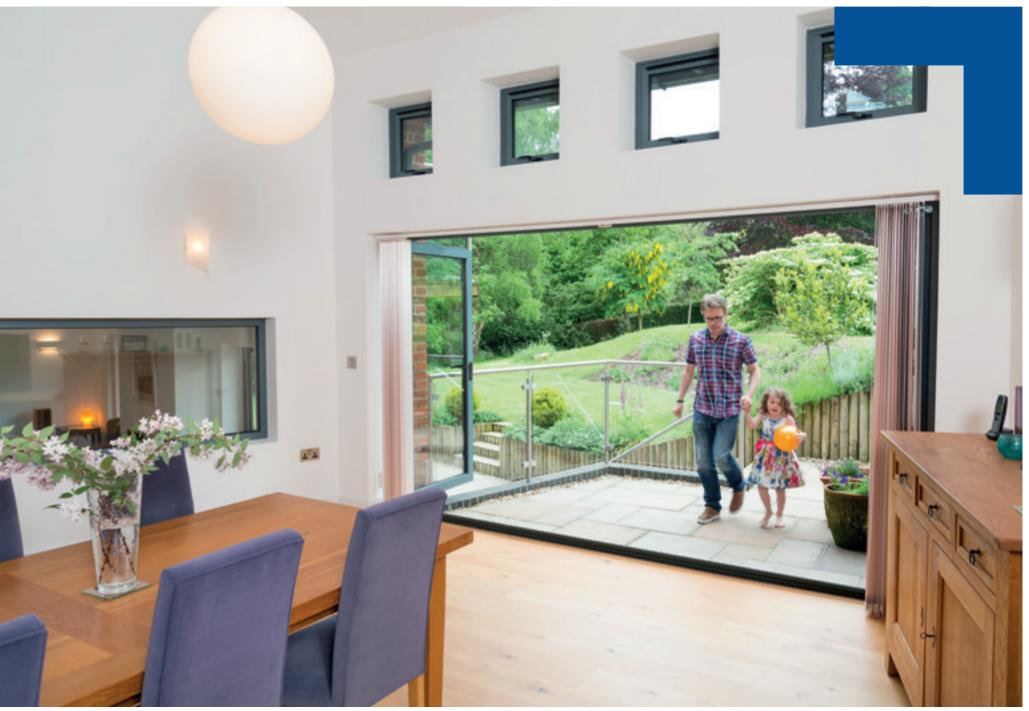

# HIGH PERFORMING, ENERGY EFFICIENT BI-FOLD DOORS

Modern designs for modern times – the absolute latest in purpose design using high performing materials.

Whether it's a drizzly winter's evening or a July heatwave, the bi-fold doors will keep you comfortable, while saving money on your energy bills. Every inch of the door, from the frame through to the glass pane, is designed to maximise efficiency, and ensure that your home lets in natural light, without letting heat escape.

Our aluminium bi-fold doors combine the very best materials with high performing double and triple glazed glass units for the complete energy efficient solution.

f 6