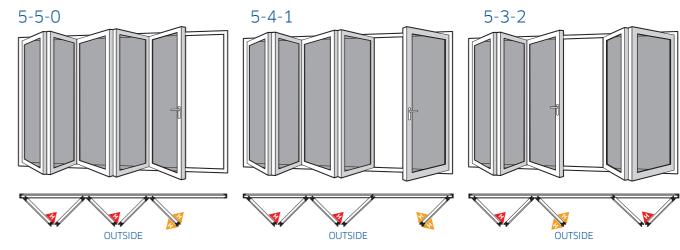

#### **BI-FOLD DOOR** SIZES

The table below gives minimum and maximum size limitations for each Bi-Fold Door style.

|               |      | Door Styles |       |       |       |       |       |       |       |       |       |       |       |       |  |
|---------------|------|-------------|-------|-------|-------|-------|-------|-------|-------|-------|-------|-------|-------|-------|--|
|               |      | 2-2-0       | 3-3-0 | 3-2-1 | 4-4-0 | 4-3-1 | 4-2-2 | 5-5-0 | 5-4-1 | 5-3-2 | 6-6-0 | 6-5-1 | 6-4-2 | 6-3-3 |  |
| Width<br>(mm) | Min. | 1212        | 1670  | 1734  | 2256  | 2192  | 2319  | 2714  | 2278  | 2778  | 3300  | 3236  | 3363  | 3236  |  |
|               | Max. | 2466        | 3738  | 3618  | 4761  | 4952  | 4824  | 6164  | 5913  | 5913  | 5855  | 6176  | 5926  | 6176  |  |

NOTE: Minimum height of all doors is 1980mm with a maximum height of 2460mm.

#### **5 Door Option**