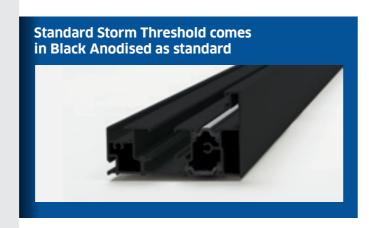

#### **Standard Storm Threshold**

Our standard threshold, offering exceptional weather performance with a 52mm upstand.