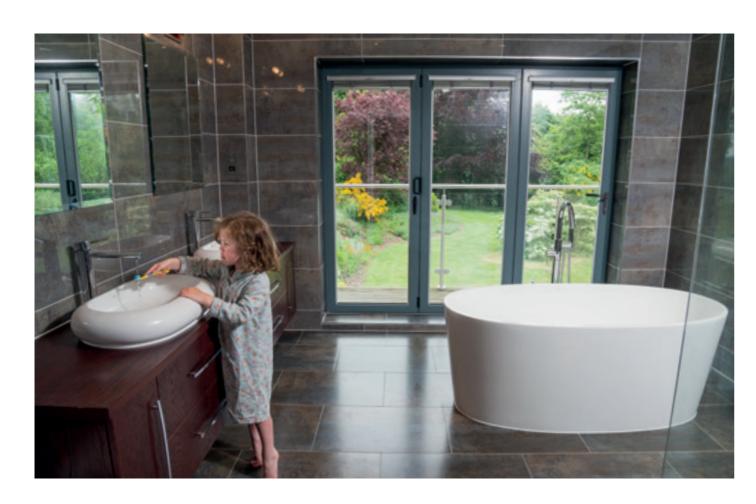

# HIGH PERFORMING, ENERGY EFFICIENT BI-FOLD DOORS

Modern designs for modern times – the absolute latest in purpose design using high performing materials.

Whether it's a drizzly winter's evening or a July heatwave, the bi-fold doors will keep you comfortable, while saving money on your energy bills. Every inch of the door, from the frame through to the glass pane, is designed to maximise efficiency, and ensure that your home lets in natural light, without letting heat escape.

Our aluminium bi-fold doors combine the very best materials with high performing double and triple glazed glass units for the complete energy efficient solution.

f 6