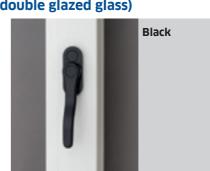

Storm Threshold**

Our standard threshold, offering exceptional weather performance with a 52mm upstand.



#### **Room Divider**

For seamless joining of two rooms, our room divider is sunken into the floor, letting the door seamlessly join with the rest of the room.

Low threshold available in black anodised finish.



Our 2 colour options gives you a choice of contemporary finishes to suit your home and lifestyle.







### HARDWARE PTIONS

No matter what configuration you decide on, we have a range of suited hardware that will be perfect for you.

All options have the hinges in line with the gasket. Whatever style you've decided on for your home, there's a perfect option waiting for you.

#### Full Back Plate Door Handle







#### Internal Lever Handle (with double glazed glass)







#### **Door Panel Magnets**







10 11



#### **Main Office**

33-37 Lordship Lane London N17 6RU

#### **Showroom**

7 Kendal Parade (Great Cambridge Roundabout) N18 1ND

Phone: 020 8885 3702 www.lordshipwindows.com