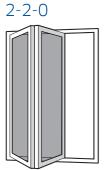

# **2 Door Option**

#### **BI-FOLD DOOR** SIZES

The table below gives minimum and maximum size limitations for each Bi-Fold Door style.

|               |      | Door Styles |       |       |       |       |       |       |       |       |       |       |       |       |  |
|---------------|------|-------------|-------|-------|-------|-------|-------|-------|-------|-------|-------|-------|-------|-------|--|
|               |      | 2-2-0       | 3-3-0 | 3-2-1 | 4-4-0 | 4-3-1 | 4-2-2 | 5-5-0 | 5-4-1 | 5-3-2 | 6-6-0 | 6-5-1 | 6-4-2 | 6-3-3 |  |
| Width<br>(mm) | Min. | 1212        | 1670  | 1734  | 2256  | 2192  | 2319  | 2714  | 2278  | 2778  | 3300  | 3236  | 3363  | 3236  |  |
|               | Max. | 2466        | 3738  | 3618  | 4761  | 4952  | 4824  | 6164  | 5913  | 5913  | 5855  | 6176  | 5926  | 6176  |  |