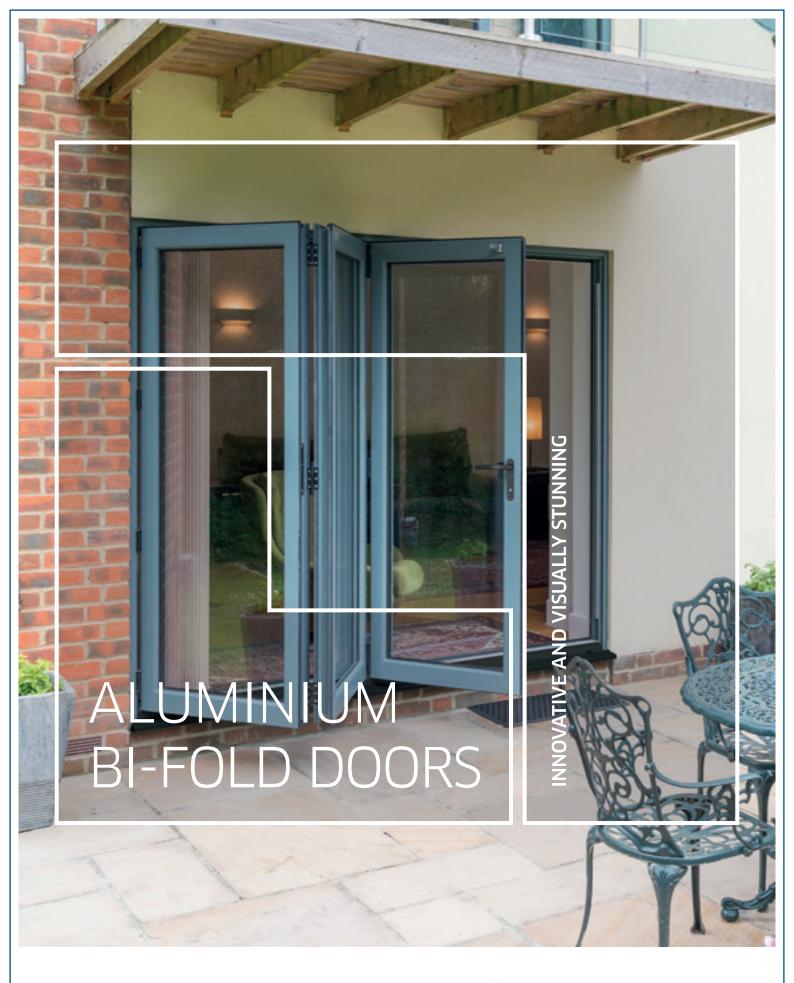

# ALUMINIUM BI-FOLD DOORS INNOVATIVE AND VISUALLY STUNNING

Bi-folding doors glide open to seamlessly join inside and outside space.

Flood any room with natural light and, in just a couple of seconds, open up for extra space and the feel of a cool summer breeze.

The addition of a bi-fold door can completely transform a living space – their flexible nature mean they can be fully opened, partially opened, or totally closed depending on the space available and, naturally, on what the weather's like. Versatile and aesthetically pleasing, our bi-fold doors are the perfect replacement for existing patio or French doors to flood any room with natural light.

All of our bi-fold doors are designed with slim contemporary lines and hidden gearing. Sophisticated hardware has never looked so sleek and stylish.

"BI-FOLD DOORS ARE THE PERFECT WAY TO TRANSFORM YOUR LIVING SPACE"