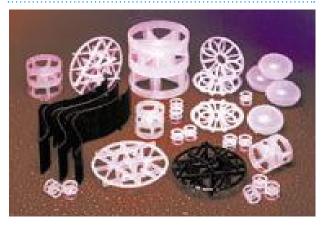

ATION • COMMISSIONING

## New fume scrubbing installations handling corrosive gases

**Description:** Plastica Technologies provided two installations on different production areas. Both installations handled aggressive chemicals including HF, HCL and  $H_2SO_4$  with air entry temperature of  $40^{\circ}C$ .

The scrubbers operated with either static random packing or fluidised bed technology, high efficiency droplet separators and integral re-circulation system.

Each scrubber was complete with a fully automatic scrubbing reagent control system and is monitored remotely.



#### **TOWER SCRUBBERS**

Two 100% duty vertical packed tower scrubbers, operating under positive pressure and two high efficiency centrifugal fans.



#### **PP SCRUBBERS**

Two vertical fluidised bed PP scrubbers.



### **SCRUBBER INTERNALS**

Various Different types of scrubber internals.