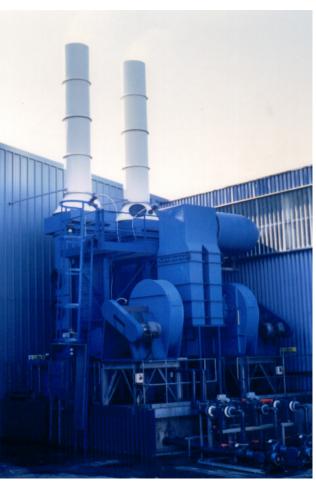

#### **TOWER SCRUBBERS**

Two 100% duty vertical packed tower scrubbers, operating under positive pressure and two high efficiency centrifugal fans.

## New fume scrubbing installations handling corrosive gases

**Description:** Plastica Technologies provided two installations on different production areas. Both installations handled aggressive chemicals including HF, HCL and  $H_2SO_4$  with air entry temperature of  $40^{\circ}C$ .

The scrubbers operated with either static random packing or fluidised bed technology, high efficiency droplet separators and integral re-circulation system.

Each scrubber was complete with a fully automatic scrubbing reagent control system and is monitored remotely.