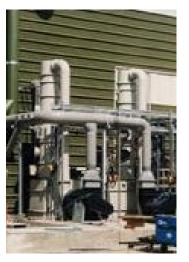

#### **PP SCRUBBERS**

Two vertical fluidised bed PP scrubbers.

## New fume scrubbing installations handling corrosive gases

**Description:** Plastica Technologies provided two installations on different production areas. Both installations handled aggressive chemicals including HF, HCL and  $H_2SO_4$  with air entry temperature of  $40^{\circ}C$ .

The scrubbers operated with either static random packing or fluidised bed technology, high efficiency droplet separators and integral re-circulation system.

Each scrubber was complete with a fully automatic scrubbing reagent control system and is monitored remotely.