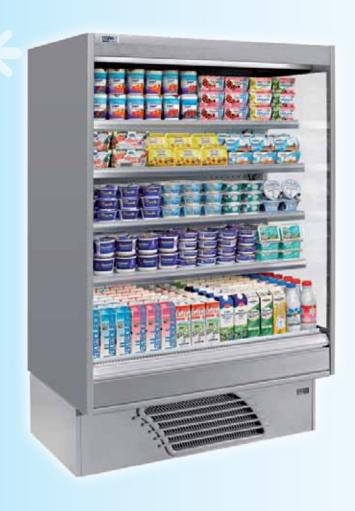

The 'Ouverture' Chilled Multi Decks are perfect for merchandising large quantities of chilled produce such as packed meats, dairy products, bottled drinks and packed sandwiches. The Multi Deck fridges are ideal in grab-and-go environments such as supermarkets, and for events & exhibitions.

## Key Features of Ouverture

- Stylish, modern design
- Fully automatic operation
- Switchable interior light
- LAE Digital Temperature display
- Adjustable temperature
- 4 adjustable shelves + base shelf
- Suitable up to 25°C at 65% RH
- Temperature range: +1°C/+5°C
- Comes with heavy duty castors
- Multi-plexable for increase in flexibility