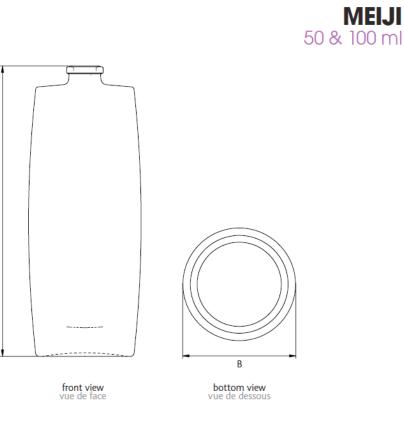

## Subject: New Fragrance Bottle Standard – MEIJI 50 & 100ml

Continental Bottle Company is pleased to announce two new Fragrance Bottles that will be introduced into their collection.

Meiji is a delicately poised, Japanese inspired bottle with the rigor of a narrow shoulder. Deploying lines of almost magnetic purity, Meiji evokes the serenity of Zen and the promise of extreme refinement. Its mid-top design is both timeless and modern, making it very versatile in terms of usage.

## **PRODUCT DETAILS**

А

| CARACTÉRISTIQUES TECHNIQUES / TECHNICAL FEATURES                                                                           |                                   |                                   |
|----------------------------------------------------------------------------------------------------------------------------|-----------------------------------|-----------------------------------|
| REFERENCE                                                                                                                  | 5746 ©                            | 5747 ©                            |
| CONTENANCE / CAPACITY                                                                                                      | 50 ml                             | 100 ml                            |
| VERRE EXTRA BLANC / EXTRA WHITE FLINT GLASS                                                                                |                                   |                                   |
| BAGUE / FINISH                                                                                                             | FEA 15                            | FEA 15                            |
| POIDS / WEIGHT                                                                                                             | 105 g                             | 175 g                             |
| CONTENANCE R.B. / BRIMFUL CAPACITY                                                                                         | 56 ml                             | 109 ml                            |
| MINI INTERIEUR COL / MINIMUM ENTRANCE BORE                                                                                 | 8.2 mm                            | 8.2 mm                            |
| HAUTEUR TOTALE / OVERALL HEIGHT A                                                                                          | 100.4 mm                          | 121.4 mm                          |
| DIAMÈTRE CORPS / BODY DIAMETER B                                                                                           | 38.5 mm                           | 47.1 mm                           |
| DIAMÈTRE PIED / BASE DIAMETER                                                                                              | 33.4 mm                           | 40.9 mm                           |
| SEMELLE DE VERRE NOMINAL / GLASS BASE THICKNESS                                                                            | 10 mm                             | 12 mm                             |
| CHOIX QUALITATIF / QUALITY                                                                                                 | Haute Parfumerie / High Perfumery | Haute Parfumerie / High Perfumery |
| BAGUE COMPATIBLE SUR FABRICATION SPECIALE /<br>INTERCHANGEABLE NECK FINISH AVAILABLE ONLY<br>ON SPECIAL PRODUCTION REQUEST | GPI 415/15                        | GPI 415/15                        |