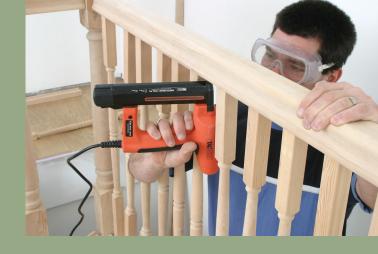

## **FURNISHING**

- Drawer bottoms/cabinet assembly
- Fixing underlayment
- Kitchen & bedroom furniture
- Panelling
- Staircase construction and banisters
- Sub flooring/boarding out/plywood