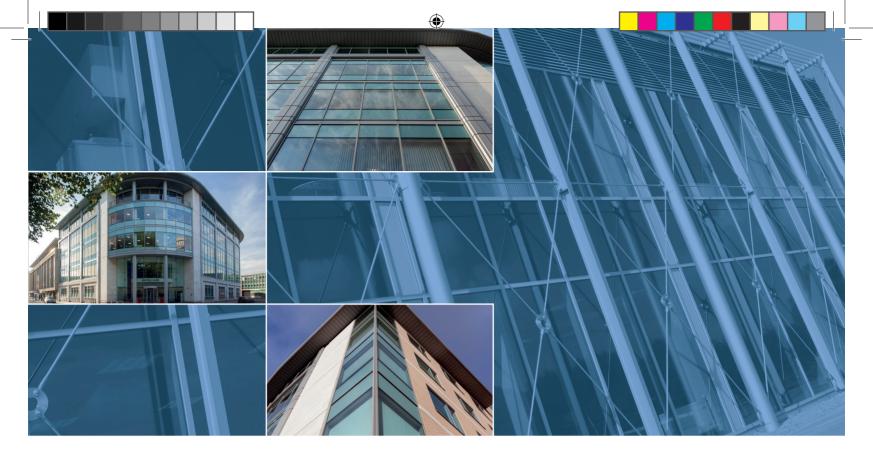

## MC600

**(** 

MC600 is a new curtain wall system capable of providing impressive, practical & economic glazed facades as a solution for both small and large scale multi-storey commercial buildings and ground floor treatment.

## MC600

MC600 is a new curtain wall system capable of providing impressive, practical & economic glazed facades as a solution for both small and large scale multi-storey commercial buildings and ground floor treatment.

- U Value 1.4W/m²K (Depending on design)
- Air 600pa
- Water 600pa
- Wind 2400pa

The images illustrate the type of suitable application and are not binding in specification, colour or detail.