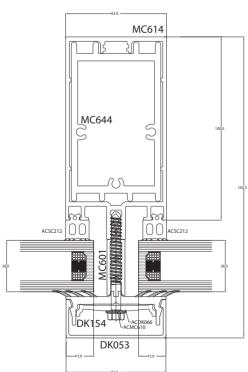

The system has been designed with efficient fabrication in mind. MC600 benefits from an inter-changeable transom/mullion profile that allows fabricators to utilise the same section for both purposes, whilst achieving consistent sight lines.

## **Technical Performance**

U Value 1.4W/m²K (Depending

on design)

Doc L Yes

Glass 24mm, 28mm or 32mm

Dual ColourYesAir600paWater600paWind2400pa

**Testing** Successfully tested to CWCT,

the standard for systemised