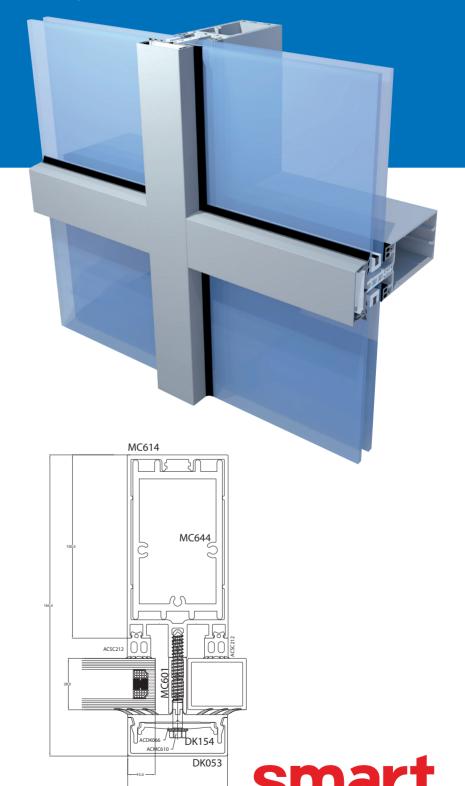

## MC600

**(** 

MC600 is a new curtain wall system capable of providing impressive, practical & economic glazed facades as a solution for both small and large scale multi-storey commercial buildings and ground floor treatment.

## MC600

MC600 is a new curtain wall system capable of providing impressive, practical & economic glazed facades as a solution for both small and large scale multi-storey commercial buildings and ground floor treatment.

The system has been designed with efficient fabrication in mind. MC600 benefits from an inter-changeable transom/mullion profile that allows fabricators to utilise the same section for both purposes, whilst achieving consistent sight lines.