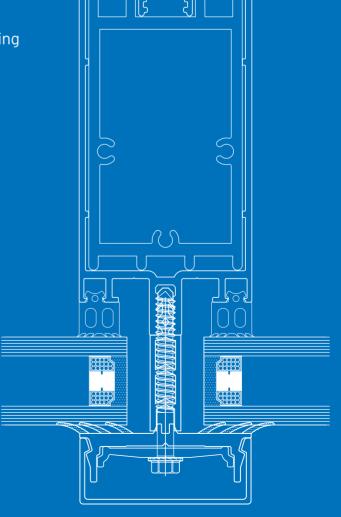

The system has been designed with efficient fabrication in mind. MC600 benefits from an inter-changeable transom/mullion profile that allows fabricators to utilise the same section for both purposes, whilst achieving consistent sight lines.

Depending on requirements MC600 can either be assembled on-site as a stick built system, or alternatively part assembled in the factory.

MC600 can incorporate Smart window and door inserts.