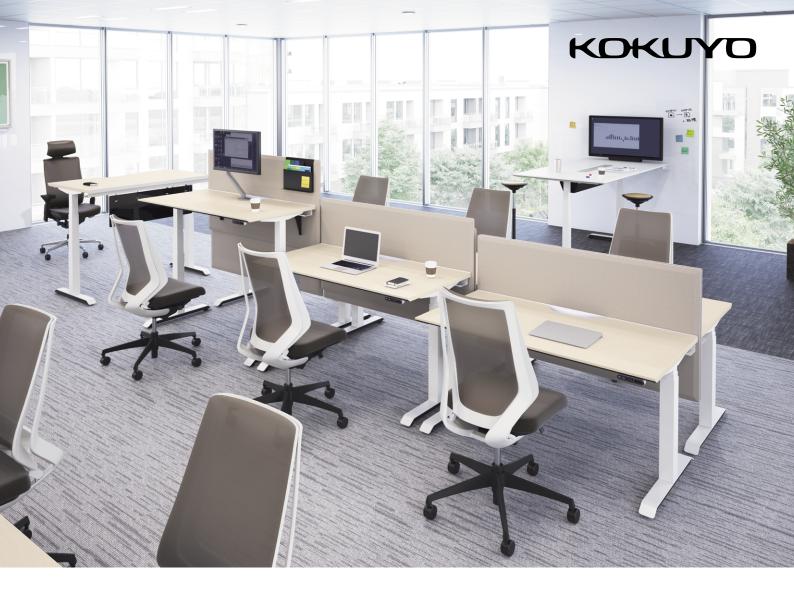

## Sequence aims to provide a better working solution for the employees!

#### Standard color Sequence < standard color>

#### Sitting and standing alternately.

Alternate between sitting and standing. By transferring the weight of our body, for sitting too long to standing help us to refresh our mind and rest our muscles.

2 hours a day, about 15 minutes per hour, By incorporating standing work It can improve our well-being.

**WELLUP** 

Required in WELL v2 (WELL Building Standard version 2) Products that contribute to meeting the requirement of good physical condition both in physical and mental (Wellness)