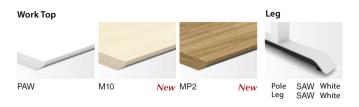

### High grade color

Sequence <High Grade Color>
For details, please look at the single item catalog.

Standard table W1200 Basic lever Boat bottom edge high grade color

**Work Top** Leg MW0 MC1 МНЗ MT4 MD8 F6 S81