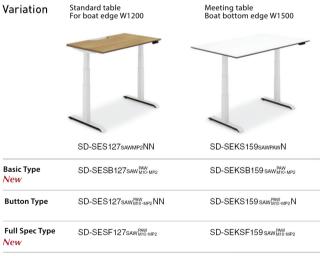

#### Standard color Sequence < standard color>

#### **Work Top Edging**

Full Spec Height indication and height memory function and a new reminder function.