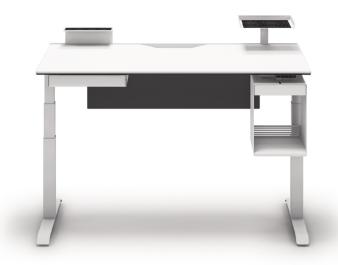

#### **Work Top Edging**

Full Spec Height indication and height memory function and a new reminder function.