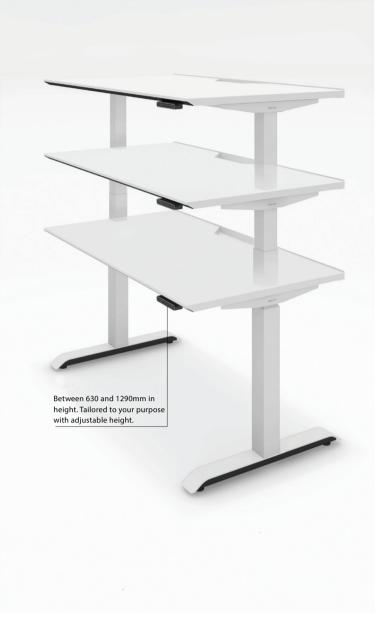

#### Sitting and standing alternately.

Alternate between sitting and standing. By transferring the weight of our body, for sitting too long to standing help us to refresh our mind and rest our muscles.

2 hours a day, about 15 minutes per hour, By incorporating standing work It can improve our well-being.

**WELLUP** 

Required in WELL v2 (WELL Building Standard version 2) Products that contribute to meeting the requirement of good physical condition both in physical and mental (Wellness)