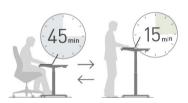

#### Sitting and standing alternately.

Alternate between sitting and standing. By transferring the weight of our body, for sitting too long to standing help us to refresh our mind and rest our muscles.

2 hours a day, about 15 minutes per hour, By incorporating standing work It can improve our well-being.

**WELLUP** 

Required in WELL v2 (WELL Building Standard version 2) Products that contribute to meeting the requirement of good physical condition both in physical and mental (Wellness)