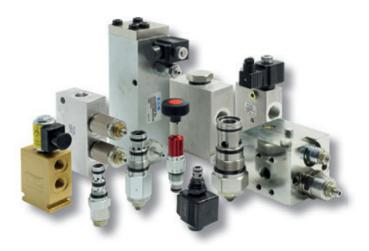

#### **SCREW-IN CARTRIDGE VALVES**

Pressure Relief & Reducing

Sequence

**Motion Control** 

Check & Shuttle

Flow Regulators/Dividers

Solenoid Directional/

Proportional