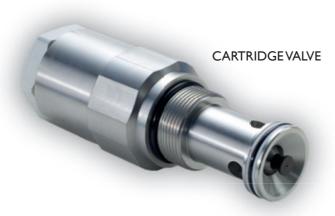

#### **SCREW-IN CARTRIDGE VALVES**

Pressure Relief & Reducing

Sequence

**Motion Control** 

Check & Shuttle

Flow Regulators/Dividers

Solenoid Directional/

Proportional