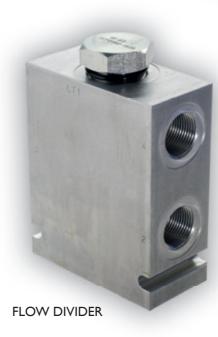

#### **SCREW-IN CARTRIDGE VALVES**

Pressure Relief & Reducing

Sequence

**Motion Control** 

Check & Shuttle

Flow Regulators/Dividers

Solenoid Directional/

Proportional