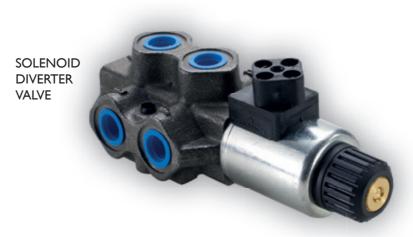

## Sweeper Brush Control Load Discharge Control Proportional Brush Speed Control **Ancillary Functions** Back Up Pump Assemblies Water Pump & Super Wash Control **Brush Motors** SOLENOID VALVE LOAD DISCHARGE MANIFOLD **BRUSH CONTROL**