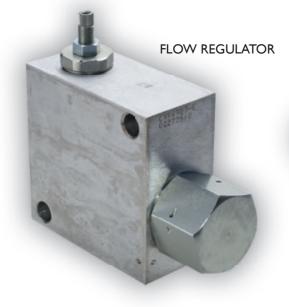

#### **SCREW-IN CARTRIDGE VALVES**

Pressure Relief & Reducing

Sequence

**Motion Control** 

Check & Shuttle

Flow Regulators/Dividers

Solenoid Directional/

Proportional