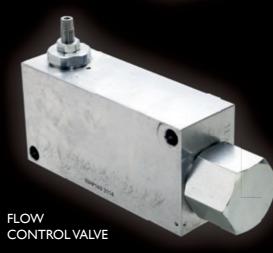

#### **SCREW-IN CARTRIDGE VALVES**

Pressure Relief & Reducing

Sequence

**Motion Control** 

Check & Shuttle

Flow Regulators/Dividers

Solenoid Directional/

Proportional