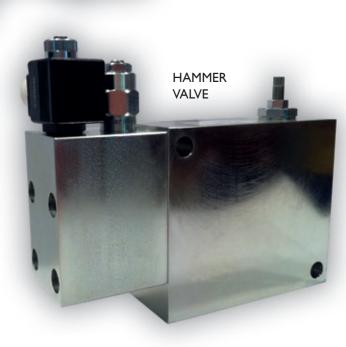

## Sweeper Brush Control Load Discharge Control Proportional Brush Speed Control **Ancillary Functions** Back Up Pump Assemblies Water Pump & Super Wash Control **Brush Motors** SOLENOID VALVE LOAD DISCHARGE MANIFOLD **BRUSH CONTROL**