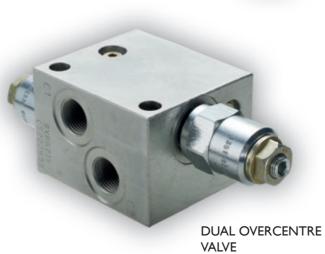

#### **SCREW-IN CARTRIDGE VALVES**

Pressure Relief & Reducing

Sequence

**Motion Control** 

Check & Shuttle

Flow Regulators/Dividers

Solenoid Directional/

Proportional