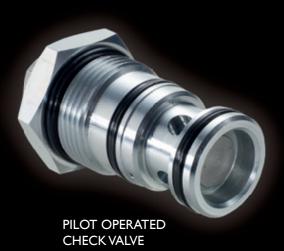

#### **SCREW-IN CARTRIDGE VALVES**

Pressure Relief & Reducing

Sequence

**Motion Control** 

Check & Shuttle

Flow Regulators/Dividers

Solenoid Directional/

Proportional