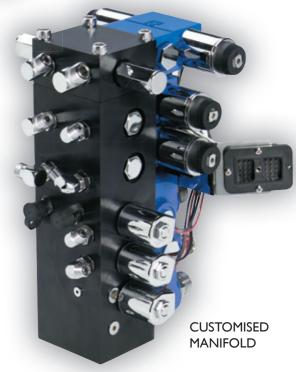

#### MANIFOLDS

In-house Prototyping & Machining
In-house 3D Design
Blanking, Tapping & Crossover Plates
Cetop 3, 5, 7 & 8
(also with relief & unloading)
Stacking Systems
Modules
Subplates