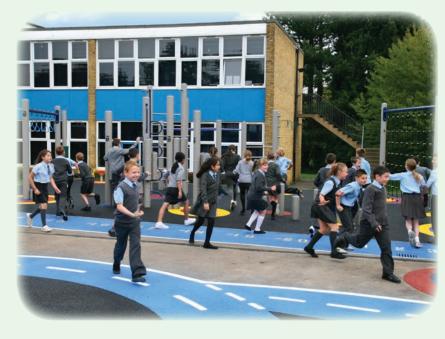

- Encourage Activity
- Attractive, durable surface
- Textured finish for improved grip
- Bespoke design service
- National installation service

## Surfacing - Acrylic Coating

We offer a comprehensive range of impact absorbent and traditional playground surfaces. Our impact absorbent surfaces are certified to EN1177 and include rubber wet pour, grassmatting, bonded rubber shred and loose fill systems. We can undertake site preparation as required for these surfaces and our installation teams are experience in the installation of traditional tarmac areas and can lay new or overlay existing.