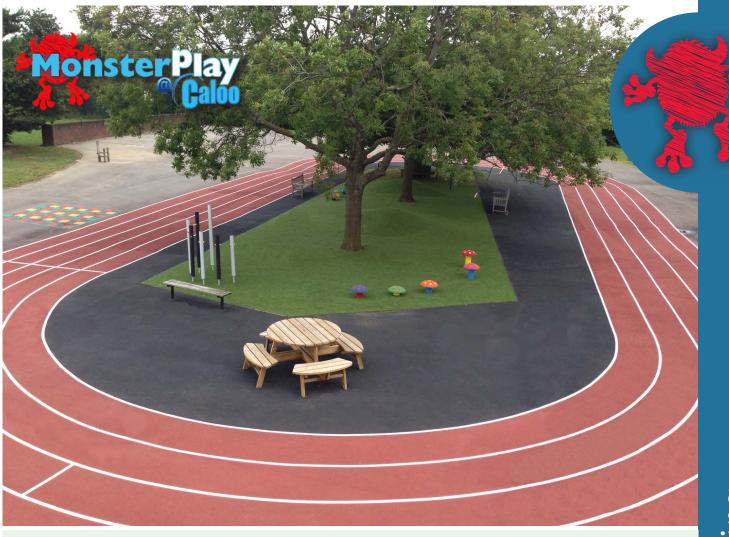

## **Acrylic Coating**

Using MonsterPlay@Caloo acrylic coatings, we create running tracks and other bespoke themes which are individually designed to make the most use from the tarmac space available.

We can even include your logo/crest as a thermoplastic marking on the site.

- Encourage Activity
- Attractive, durable surface
- Textured finish for improved grip
- Bespoke design service
- National installation service

## Surfacing - Acrylic Coating

We offer a comprehensive range of impact absorbent and traditional playground surfaces. Our impact absorbent surfaces are certified to EN1177 and include rubber wet pour, grassmatting, bonded rubber shred and loose fill systems. We can undertake site preparation as required for these surfaces and our installation teams are experience in the installation of traditional tarmac areas and can lay new or overlay existing.