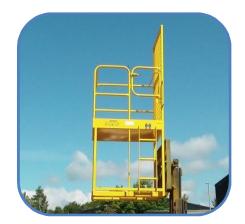

Our Stablemate Access Platforms offer the ideal solution to you needs, when elevation is needed during non routine, emergency tasks such as building maintenance, high level racking inspection or light bulb changing.

All Platforms comply to PM28.

This range of platforms has a raised height to give extended lift height for accessing high racking. Roof lights, buzz bars etc. where truck height is limited.

A superior platform manufactured to a high specification. All have safety harness rails and positive heel locking. Where gates are fitted, locks operate automatically when the platform is raised.