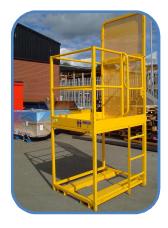

Our Stablemate Access Platforms offer the ideal solution to you needs, when elevation is needed during non routine, emergency tasks such as building maintenance, high level racking inspection or light bulb changing.

All Platforms comply to PM28.

This range of platforms has a raised height to give extended lift height for accessing high racking. Roof lights, buzz bars etc. where truck height is limited.

A superior platform manufactured to a high specification. All have safety harness rails and positive heel locking. Where gates are fitted, locks operate automatically when the platform is raised.