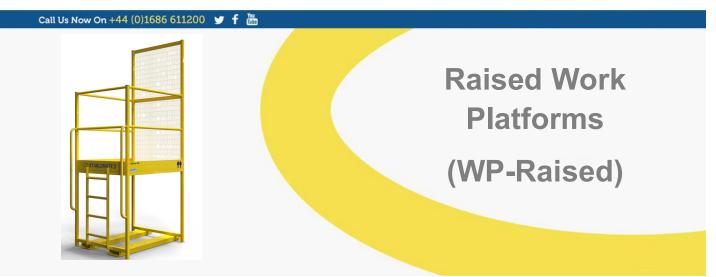

Our Stablemate Access Platforms offer the ideal solution to you needs, when elevation is needed during non routine, emergency tasks such as building maintenance, high level racking inspection or light bulb changing.

All Platforms comply to PM28.

This range of platforms has a raised height to give extended lift height for accessing high racking. Roof lights, buzz bars etc. where truck height is limited.

A superior platform manufactured to a high specification. All have safety harness rails and positive heel locking. Where gates are fitted, locks operate automatically when the platform is raised.