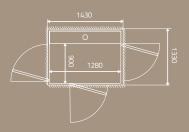

### **DOORS**

Size: 1000 x 1480 mm

Size: 1100 x 1480 mm

Size: 900 x 1040 mm

Size: 900 x 1280 mm

Size: 900 x 1480 mm

Size: 1000 x 1280 mm