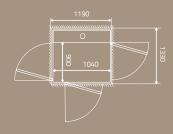

### **DOORS**

Size: 1000 x 1480 mm

Size: 1100 x 1480 mm

Size: 900 x 1040 mm

Size: 900 x 1280 mm

Size: 900 x 1480 mm

Size: 1000 x 1280 mm