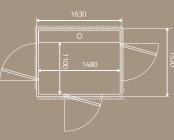

### **DOORS**

Size: 1000 x 1480 mm

Size: 1100 x 1480 mm

Size: 900 x 1040 mm

Size: 900 x 1280 mm

Size: 900 x 1480 mm

Size: 1000 x 1280 mm