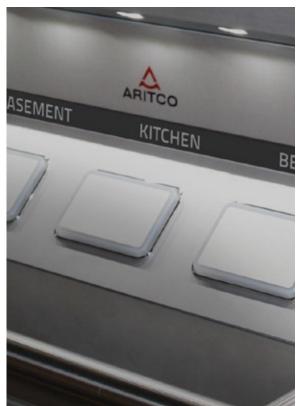

## CONTROL FROM CARRIER CONTROL PANEL

Hold to run - press and hold For installations outside Europe

One touch operation (press one time)