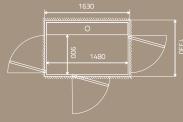

### **DOORS**

Size: 1000 x 1480 mm

Size: 1100 x 1480 mm

Size: 900 x 1040 mm

Size: 900 x 1280 mm

Size: 900 x 1480 mm

Size: 1000 x 1280 mm