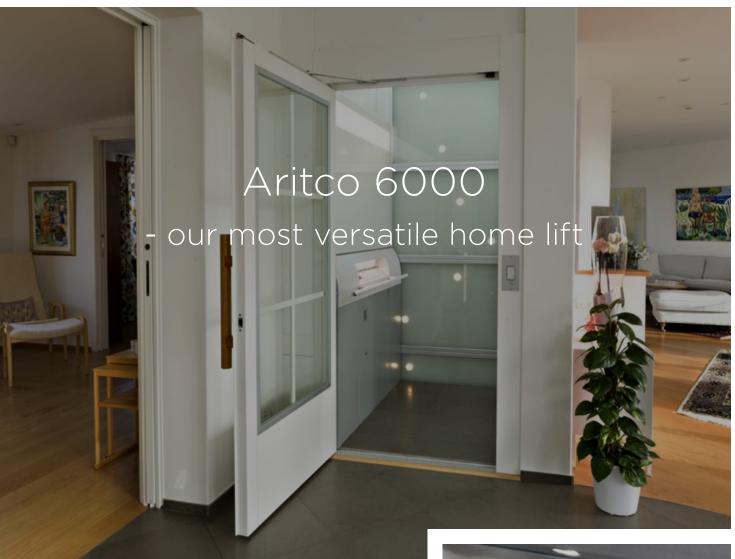

## Aritco 60<u>00</u>

Choose among several different sizes, glass walls and colours. This is the choice for those of you who would like to customise the lift to your own liking.

## Several advantages offered by Aritco 6000:

- Design sizes and options created for a home environment
- Minimum interventions in the house
- Option for a "half-height door" on the top floor
- 'A' rated energy consumption according to VDI4707
- 95% recyclable materials
- Environmental classification by the Swedish Sunda Hus organization
- Patented screw/nut technology (no oil that can leak)
- The lowest maintenance and operating costs on the market