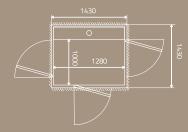

### **DOORS**

Size: 1000 x 1480 mm

Size: 1100 x 1480 mm

Size: 900 x 1040 mm

Size: 900 x 1280 mm

Size: 900 x 1480 mm

Size: 1000 x 1280 mm