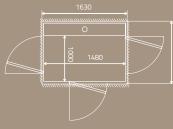

### **DOORS**

Size: 1000 x 1480 mm

Size: 1100 x 1480 mm

Size: 900 x 1040 mm

Size: 900 x 1280 mm

Size: 900 x 1480 mm

Size: 1000 x 1280 mm