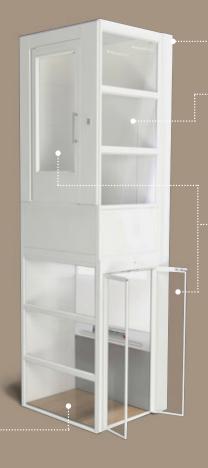

## Aritco 60<u>00</u>

Choose among several different sizes, glass walls and colours. This is the choice for those of you who would like to customise the lift to your own liking.

## Several advantages offered by Aritco 6000:

- Design sizes and options created for a home environment
- Minimum interventions in the house
- Option for a "half-height door" on the top floor
- 'A' rated energy consumption according to VDI4707
- 95% recyclable materials
- Environmental classification by the Swedish Sunda Hus organization
- Patented screw/nut technology (no oil that can leak)
- The lowest maintenance and operating costs on the market

### **DOORS**

Size: 1000 x 1480 mm

Size: 1100 x 1480 mm

Size: 900 x 1040 mm

Size: 900 x 1280 mm

Size: 900 x 1480 mm

Size: 1000 x 1280 mm