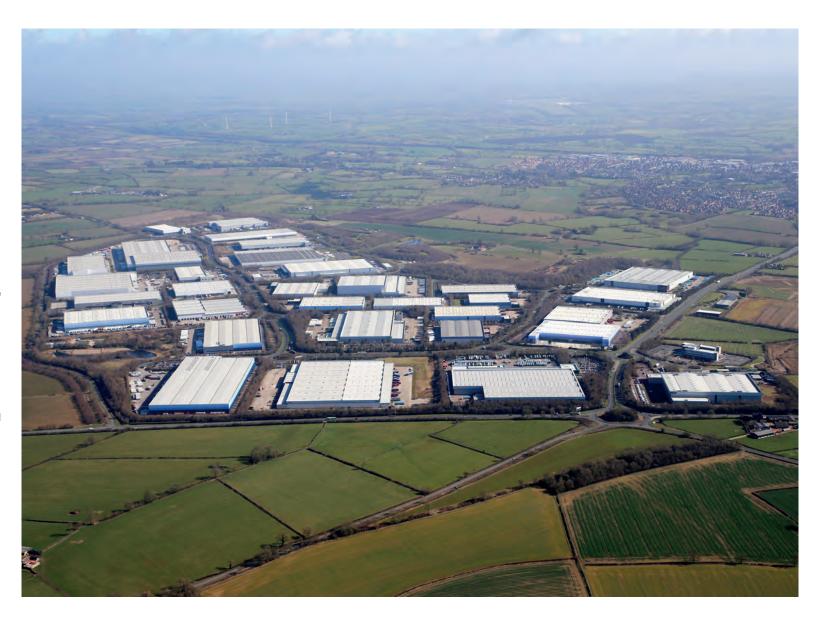

## The Ultimate Distribution Centre

Gazeley's flagship project, Magna Park, is Britain's first and Europe's largest dedicated distribution park, and is acclaimed within the industry for setting new standards in concept, design and management.

Magna Park covers 500 acres and provides up to 7.7 million sq ft of floor space of B8 distribution.

All the roads at Magna Park are privately owned and parking is NOT allowed at any time on the park's road system; this allows ease of delivery and congestion-free roads.