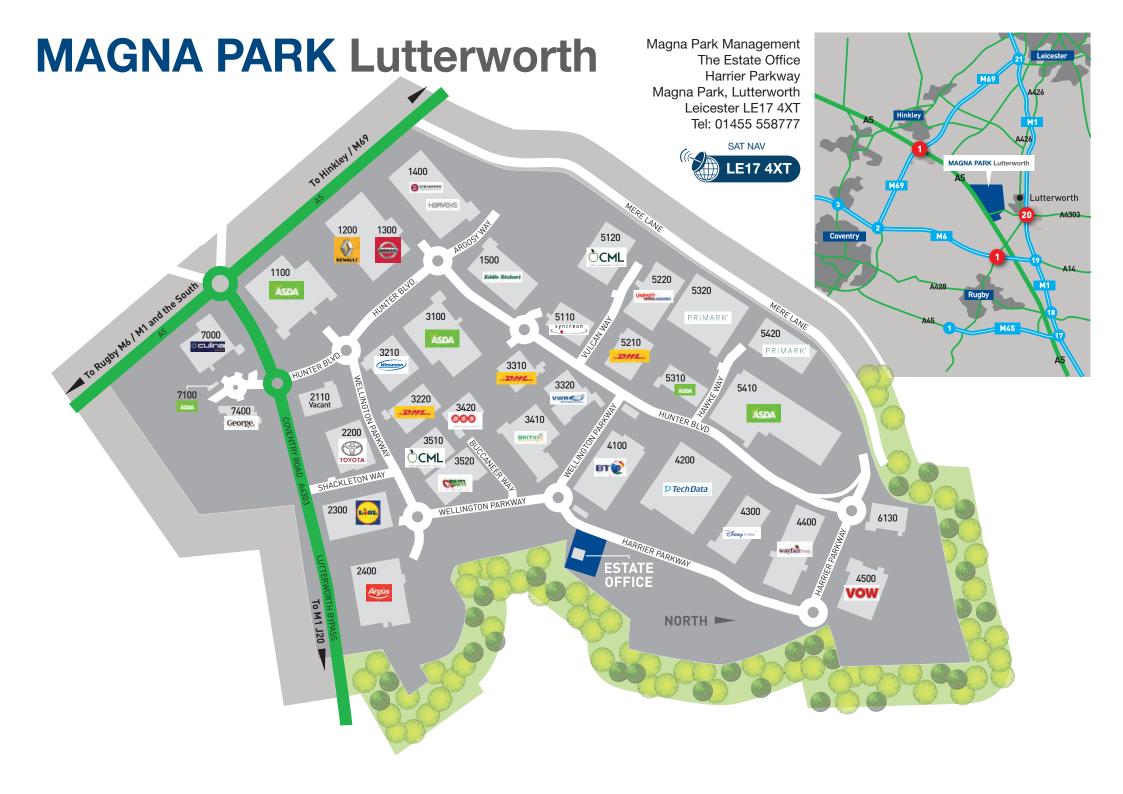

## **MAGNA PARK Lutterworth**

Magna Park covers 500 acres and provides up to 7.7 million sq ft of floor space of B8 distribution.

All the roads at Magna Park are privately owned and parking is NOT allowed at any time on the park's road system; this allows ease of delivery and congestion-free roads.

For 24hr assistance please consult Magna Park Management via the contact details below.

Magna Park Management The Estate Office Harrier Parkway Magna Park, Lutterworth Leicester LE17 4XT

Tel: 01455 558777