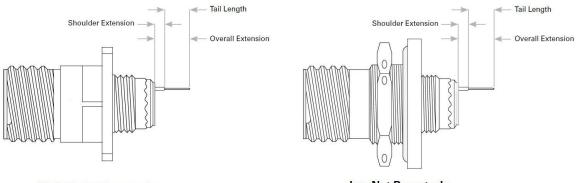

Just provide your Benchmark connector specialist with your mounting hole diameters and the three dimensions listed below on the prefered shell style and we will do the rest.

Wall Mount Receptacle PC Tail Contact Extension