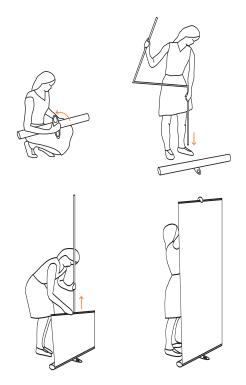

Roll Up S1 fits with all kinds of environments and it sets up in less than 30 seconds. With the display comes an attractive and durable bag that travels well.

## Roll Up S1

Roll Up S1 has two parts: cassette and support pole. It will set up in under 30 seconds. Roll Up S1 has a smart, modern design that makes it fit in all kinds of environments and gives your message maximum impact.

ATTRACTIVE BAG. With the display comes an attractive and durable bag.

HIGH QUALITY. The materials have been carefully chosen to make Roll Up S1 light, smart and usable.

FUNCTIONAL. The display sets up in under 30 seconds