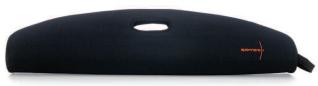

Roll Up S1 A light and smart design that lets the message speak for itself

Roll Up S1 is a light, smart and practical Roll Up which gives your message maximum impact. The materials have been carefully chosen for lower weight, high quality and great usability.

Roll Up S1 fits with all kinds of environments and it sets up in less than 30 seconds. With the display comes an attractive and durable bag that travels well.

ATTRACTIVE BAG. With the display comes an attractive and durable bag.

HIGH QUALITY. The materials have been carefully chosen to make Roll Up S1 light, smart and usable.

FUNCTIONAL. The display sets up in under 30 seconds