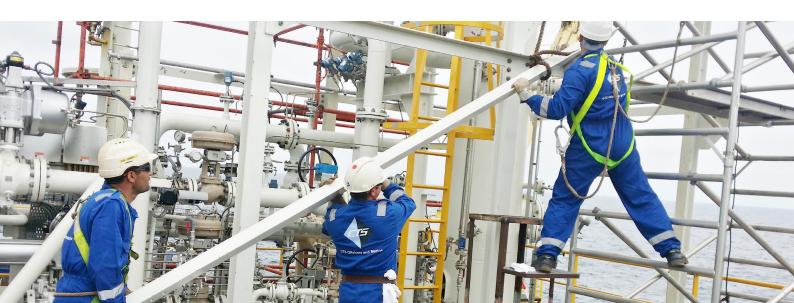

## **Steel & Pipe Fabrication & Installation Expertise**

About us

CTS Offshore and Marine specialist teams are accustomed to working safely in the most challenging environments.

Our project managers work around your vessel's demanding schedule and hazardous cargo to minimize downtime and ensure safe completion of work.

We offer a wide range of services for afloat steel repairs and fabrication. With a large pool of skilled and certified steel welders, we have the capability to carry our extensive steelwork repairs whilst afloat and within a short duration.

### Our solutions

- Renewal of Steel in Ballast Tanks, Cargo Tanks, Holds, Decks and Engine Room
- Renewal of all Types of Pipes
- Renewal of Anodes in Tanks
- URS 3 Hatch-Cover Securing Arrangement Modifications
- SPS Overlay Steel Work
- Low Temp Welding
- 6GR Welding
- Brace Renewal
- LPG Ships
- LNG Ships
- Container Ships
- Foundation Works
- Engineering Study of Structural Works
- Deck Load Analysis
- Making New Decks
- Repairs to Cargo Hatch-Covers