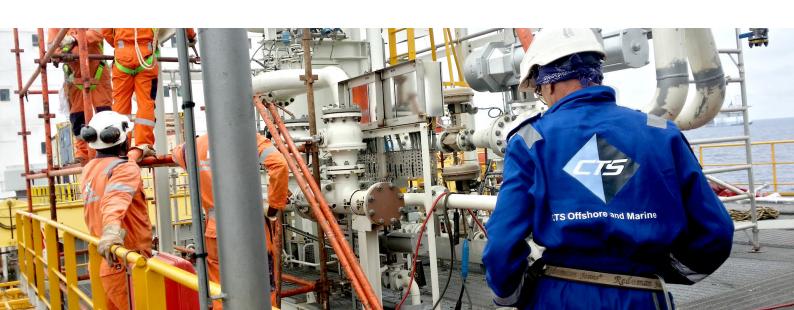

## **Steel & Pipe Fabrication & Installation Expertise**

About us

CTS Offshore and Marine specialist teams are accustomed to working safely in the most challenging environments.

Our project managers work around your vessel's demanding schedule and hazardous cargo to minimize downtime and ensure safe completion of work.

We offer a wide range of services for afloat steel repairs and fabrication. With a large pool of skilled and certified steel welders, we have the capability to carry our extensive steelwork repairs whilst afloat and within a short duration.

### Our solutions

- Renewal of Steel in Ballast Tanks, Cargo Tanks, Holds, Decks and Engine Room
- Renewal of all Types of Pipes
- Renewal of Anodes in Tanks
- URS 3 Hatch-Cover Securing Arrangement Modifications
- SPS Overlay Steel Work
- Low Temp Welding
- 6GR Welding
- Brace Renewal
- LPG Ships
- LNG Ships
- Container Ships
- Foundation Works
- Engineering Study of Structural Works
- Deck Load Analysis
- Making New Decks
- Repairs to Cargo Hatch-Covers