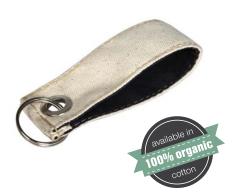

#### Loop key chain

| Code:       | CC012                    |
|-------------|--------------------------|
|             |                          |
| Dimensions: | Key chain (h x w)        |
| cm          | 10.5 x 3.5               |
| inches      | 4.1 x 1.4                |
|             |                          |
| Fabric:     | Cotton canvas (310gsm)   |
| Lining:     | Cotton sheeting (145gsm) |
| Fastener:   | Key ring                 |