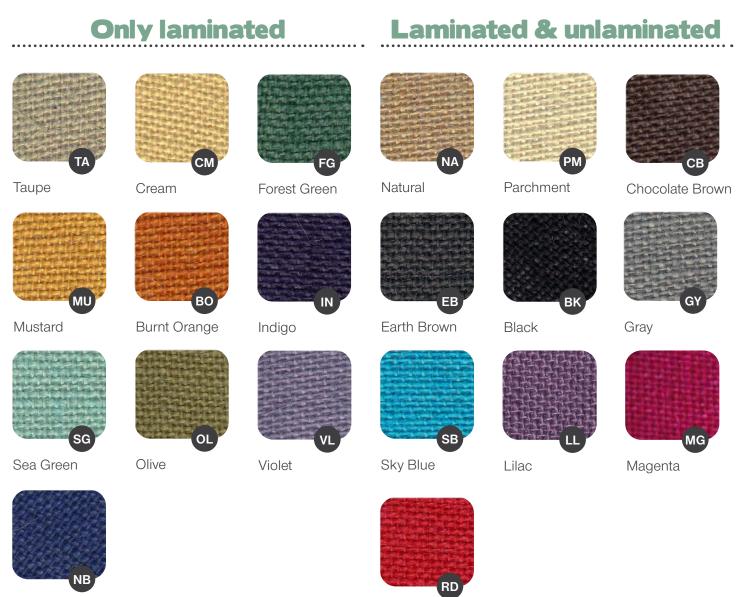

# **JUTE COLORS**

Note: Colors are indicative only and may vary slightly from the actual jute.

Navy Blue

#### Laminated vs Unlaminated

Red

**Laminated jute** has a layer of LDPE biodegradable plastic fused to one side of the material, providing some rigidity. Bags like the Farmhouse and Messenger that need structure are made with laminated jute.

**Unlaminated jute** is pliable, with a stretchable weave. It is best suited for bags that do not need to be rigid, such as the Hope or Duffel.

# **COTTON & JUCO COLORS**

#### All cotton colors are available as 100% GOTS certified organic cotton.

Note: Colors are indicative only and may vary slightly from the actual material.

#### Cotton Canvas (310gsm)

Black (organic only)

Navy Blue (organic only)

NBC

Burgundy (organic only)

#### Cotton Sheeting (145gsm)

Natural (regular and organic)

(regular and organic)

Lime Green (organic only)

Natural (unlaminated)

Juco is a blend of jute and cotton (JUte-COtton) with jute yarn woven in one direction and cotton yarn in the other.