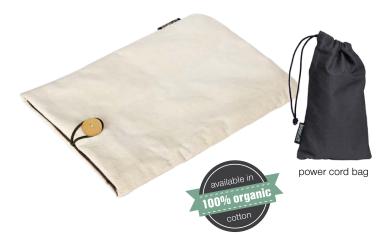

#### Laptop sleeve

| Code:       | CC006                                                |                   |
|-------------|------------------------------------------------------|-------------------|
| Dimensions: | Bag (h x w)                                          | Carry bag (h x w) |
| cm          | 27 x 37                                              | 23 x 14           |
| inches      | 10.6 x 14.6                                          | 9.1 x 5.5         |
| Fabric:     | Cotton canvas (310gsm)                               |                   |
| Lining:     | Cotton sheeting (145gsm)                             |                   |
| Features:   | Power cord carry bag                                 |                   |
| Fastener:   | Wooden button with elastic cord loop                 |                   |
| Uses:       | Fits 13" Macbook Pro - can be customized to any size |                   |

.....

#### iPad & e-Reader sleeve