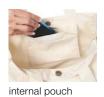

#### Messenger

internal pouch

drink bottle holder

| Code:       | CE001                                                                                                                                                         |                                          |
|-------------|---------------------------------------------------------------------------------------------------------------------------------------------------------------|------------------------------------------|
| Dimensions: | Bag (h x w x d)                                                                                                                                               | Shoulder strap (w x fully extended loop) |
| cm          | 30 x 38 x 12                                                                                                                                                  | 5 x 135                                  |
| inches      | 11.8 x 15 x 4.7                                                                                                                                               | 2 x 53                                   |
|             | Pouch (h x w)                                                                                                                                                 | Gusset pocket (h x w)                    |
| cm          | 15 x 18                                                                                                                                                       | 12 x 12                                  |
| inches      | 5.9 x 7.1                                                                                                                                                     | 4.7 x 4.7                                |
| Fabric:     | Laminated jute                                                                                                                                                |                                          |
| Features:   | Adjustable nylon webbing shoulder strap<br>Plastic adjuster - black<br>Internal pouch - velcro closure (std)<br>Internal gusset pocket<br>Drink bottle holder |                                          |
| Fastener:   | Black plastic clip                                                                                                                                            |                                          |

#### Freedom

internal pouch

| Code:       | MP001                                                                                            |                   |
|-------------|--------------------------------------------------------------------------------------------------|-------------------|
|             |                                                                                                  |                   |
| Dimensions: | Bag (h x w x d)                                                                                  | Handle (w x loop) |
| cm          | 35 x 30 x 10                                                                                     | 2.5 x 36          |
| inches      | 13.8 x 11.8 x 3.9                                                                                | 1 x 14.2          |
|             | Shoulder strap (w x loop)                                                                        | Pouch (h x w)     |
| cm          | 3.8 x 96                                                                                         | 15 x 18           |
| inches      | 1.5 x 38                                                                                         | 5.9 x 7.1         |
|             |                                                                                                  |                   |
| Fabric:     | Laminated jute                                                                                   |                   |
| Features:   | Cotton webbing handles<br>Cotton webbing shoulder strap<br>Internal pouch - velcro closure (std) |                   |
| Fastener:   | None                                                                                             |                   |