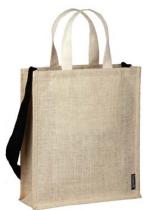

| inches      | 5.9 x 7.1                                                                                                                              | 4.7 x 4.7                                |
| Fabric:     | Laminated jute                                                                                                                         |                                          |
| Features:   | Adjustable nylon webbing shoulder strap<br>Plastic adjuster - black<br>Internal pouch - velcro closure (std)<br>Internal gusset pocket |                                          |
| Fastener:   | Black plastic clip                                                                                                                     |                                          |

#### Freedom





internal pouch

| Code:       | MP001                                                                                            |                   |
|-------------|--------------------------------------------------------------------------------------------------|-------------------|
|             |                                                                                                  |                   |
| Dimensions: | Bag (h x w x d)                                                                                  | Handle (w x loop) |
| cm          | 35 x 30 x 10                                                                                     | 2.5 x 36          |
| inches      | 13.8 x 11.8 x 3.9