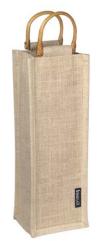

#### Wine (cane handles)

| Code:       | NB003                 |                   |
|-------------|-----------------------|-------------------|
| <b>D</b>    |                       |                   |
| Dimensions: | Bag (h x w x d)       | Handle (w x loop) |
| cm          | 35 x 12 x 10          | 1 x 20            |
| inches      | 13.8 x 4.7 x 3.9      | 0.4 x 7.9         |
|             |                       |                   |
| Fabric:     | Laminated jute        |                   |
| Features:   | Cane "D" loop handles |                   |
| Fastener:   | None                  |                   |