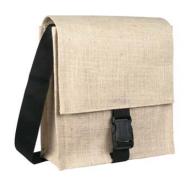

#### Messenger

internal pouch

drink bottle holder

| Code:       | CE001                                                                                                                                                         |                                          |
|-------------|---------------------------------------------------------------------------------------------------------------------------------------------------------------|------------------------------------------|
| Dimensions: | Bag (h x w x d)                                                                                                                                               | Shoulder strap (w x fully extended loop) |
| cm          | 30 x 38 x 12                                                                                                                                                  | 5 x 135                                  |
| inches      | 11.8 x 15 x 4.7                                                                                                                                               | 2 x 53                                   |
|             | Pouch (h x w)                                                                                                                                                 | Gusset pocket (h x w)                    |
| cm          | 15 x 18                                                                                                                                                       | 12 x 12                                  |
| inches      | 5.9 x 7.1                                                                                                                                                     | 4.7 x 4.7                                |
| Fabric:     | Laminated jute                                                                                                                                                |                                          |
| Features:   | Adjustable nylon webbing shoulder strap<br>Plastic adjuster - black<br>Internal pouch - velcro closure (std)<br>Internal gusset pocket<br>Drink bottle holder |                                          |
| Fastener:   | Black plastic clip                                                                                                                                            |                                          |