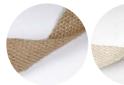

# CUSTOMIZATION PROCESS

Choose a style. We offer 57 product options.

Design and send us your artwork (templates provided).

You

freeset

Choose colors and accessories. See pages 4-6 to get started.

|                                            | sari trim             |
|--------------------------------------------|-----------------------|
| <b>jute color</b><br>(gusset<br>and front) |                       |
|                                            | sari lined<br>handles |
|                                            |                       |
|                                            | 2                     |
| Confirm                                    | your or               |

PDF Preview of finished bag

Confirm your orde and join women on their journey to freedom from the sex trade!

> Your Design