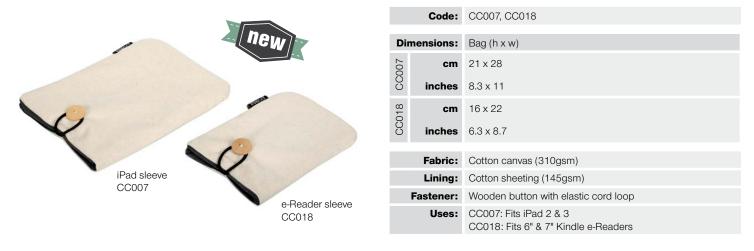

#### Laptop sleeve

| Code:       | CC006                                                |                   |
|-------------|------------------------------------------------------|-------------------|
| Dimensions: | Bag (h x w)                                          | Carry bag (h x w) |
| cm          | 27 x 37                                              | 23 x 14           |
| inches      | 10.6 x 14.6                                          | 9.1 x 5.5         |
| Fabric:     | Cotton canvas (310gsm)                               |                   |
| Lining:     | Cotton sheeting (145gsm)                             |                   |
| Features:   | Power cord carry bag                                 |                   |
| Fastener:   | Wooden button with elastic cord loop                 |                   |
| Uses:       | Fits 13" Macbook Pro - can be customized to any size |                   |

.....

#### iPad & e-Reader sleeve