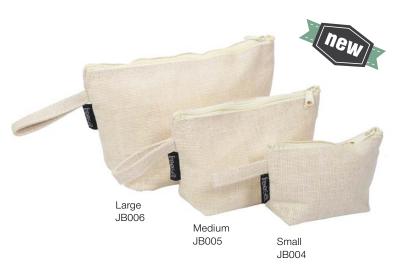

#### Handy bag

|       | Code:     | JB004, JB005, JB006                   |           |
|-------|-----------|---------------------------------------|-----------|
| Dir   | nensions: | ns: Bag (h x w x d) Handle (w x loop) |           |
| 004   | cm        | 10 x 16 x 6                           | 2 x 15    |
| JB004 | inches    | 3.9 x 6.3 x 2.4                       | 0.8 x 5.9 |
| JB005 | cm        | 14 x 21 x 7                           | 2 x 17    |
| JBC   | inches    | 5.5 x 8.3 x 2.8                       | 0.8 x 6.7 |
| JB006 | cm        | 18 x 27 x 10                          | 2 x 20    |
| JBC   | inches    | 7.1 x 10.6 x 3.9                      | 0.8 x 7.9 |
|       | Fabric:   | Laminated jute                        |           |
|       | Features: | Folded jute handle                    |           |
|       | Fastener: | Zip closure                           |           |