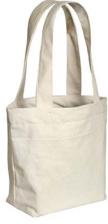

Harmony

zipped pocket

magnetic button

| Code:       | LS003                                                        |                   |                |
|-------------|--------------------------------------------------------------|-------------------|----------------|
|             |                                                              |                   |                |
| Dimensions: | Bag (h x w x d)                                              | Handle (w x loop) | Pocket (h x w) |
| cm          | 28 x 36 x 12                                                 | 3.5 x 60          | 17 x 20        |
| inches      | 11 x 14.2 x 4.7                                              | 1.4 x 23.6        | 6.7 x 7.9      |
|             |                                                              |                   |                |
| Fabric:     | Unlaminated jute                                             |                   |                |
| Lining:     | Cotton sheeting (145gsm)                                     |                   |                |
| Features:   | Cotton-lined jute handles<br>Zipped lining pocket (standard) |                   |                |
| Fastener:   | Magnetic button                                              |                   |                |