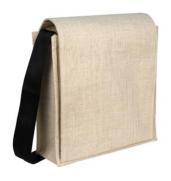

#### Messenger

internal pouch

drink bottle holder

| Code:       | CE001                                                                                                                                                         |                                          |
|-------------|---------------------------------------------------------------------------------------------------------------------------------------------------------------|------------------------------------------|
| Dimensions: | Bag (h x w x d)                                                                                                                                               | Shoulder strap (w x fully extended loop) |
| cm          | 30 x 38 x 12                                                                                                                                                  | 5 x 135                                  |
| inches      | 11.8 x 15 x 4.7                                                                                                                                               | 2 x 53                                   |
|             | Pouch (h x w)                                                                                                                                                 | Gusset pocket (h x w)                    |
| cm          | 15 x 18                                                                                                                                                       | 12 x 12                                  |
| inches      | 5.9 x 7.1                                                                                                                                                     | 4.7 x 4.7                                |
| Fabric:     | Laminated jute                                                                                                                                                |                                          |
| Features:   | Adjustable nylon webbing shoulder strap<br>Plastic adjuster - black<br>Internal pouch - velcro closure (std)<br>Internal gusset pocket<br>Drink bottle holder |                                          |
| Fastener:   | Black plastic clip                                                                                                                                            |                                          |