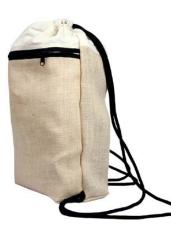

#### Rucksack

cotton rope

| Code:       | EN002                                            |                |
|-------------|--------------------------------------------------|----------------|
|             |                                                  |                |
| Dimensions: | Bag (h x w x d)                                  | Pocket (h x w) |
| cm          | 48 x 35 x 12                                     | 35 x 35        |
| inches      | 18.9 x 13.8 x 4.7                                | 13.8 x 13.8    |
|             |                                                  |                |
| Fabric:     | Unlaminated jute                                 |                |
| Features:   | Rucksack zipped pocket                           |                |
| Fastener:   | Cotton rope drawstring - used as shoulder straps |                |