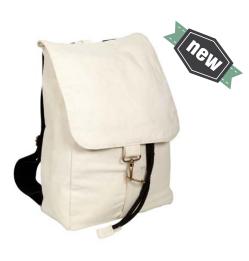

dles<br>Internal pouch - velcro closure (std)<br>Internal gusset pocket |                       |  |
| Fastener:   | Magnetic button                                                                                        |                       |  |





## SARI

The sari is a traditional wrap-around garment for women, worn with one end tossed over the shoulder. Every-day attire for rich and poor alike, saris have been a colorful mainstay of the Indian woman's wardrobe for centuries.

Make your bag one of a kind\* by adding recycled cotton saris as handles, lining or decoration.

\*As no two saris are the same, every bag is unique. You can specify the range of shades you desire, but not specific colors. All saris are washed before being used in Freeset products.





#### Getaway backpack





aged gold clasp



drawstring and pocket



shoulder straps

| Code:       | CC021                                                                                                                                                                                                                                                 |                            |                                                 |  |
|-------------|-------------------------------------------------------------------------------------------------------------------------------------------------------------------------------------------------------------------------------------------------------|----------------------------|-------------------------------------------------|--|
| Dimensions: | Bag (h x w x d)