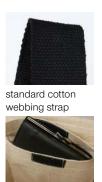

Sari braid large or small

sari cotton p

Handles

Cane

Rope 0.3 in natural & black

rectanglesquareD6.3 in4.3 in3 in(width of handle shape)

Webbing jute natural

natural

*cotton* natural & black

cotton

black

natural &

Folded

*jute* std. color range *cotton* std. sheeting & canvas color ranges

.....