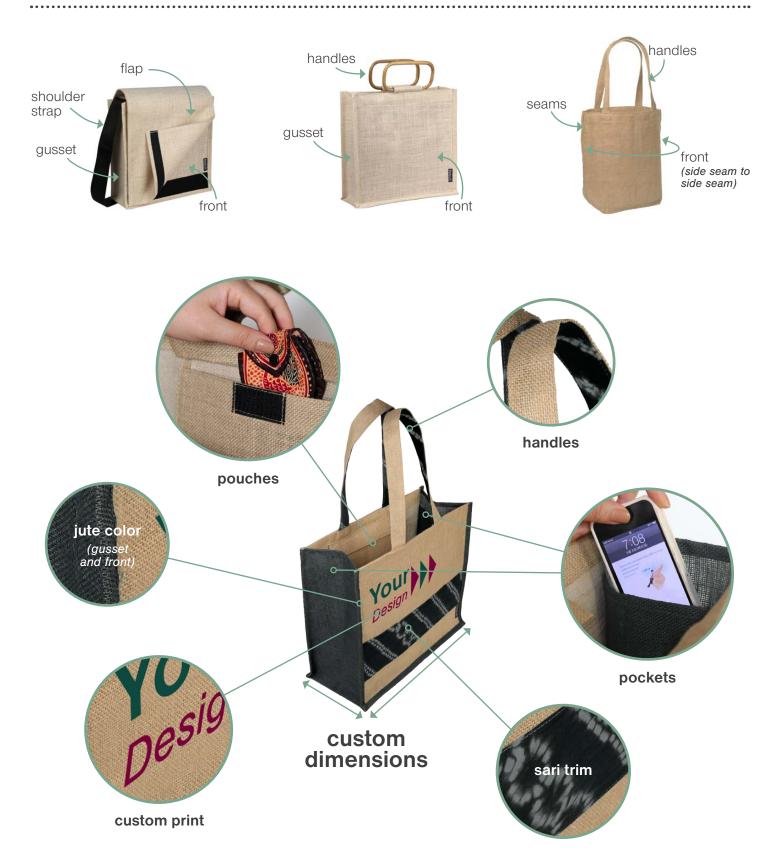

e products. Share the stories. Transform lives.





| Anatomy of a bag             | 4  |
|------------------------------|----|
| Customization options        | 5  |
| Jute colors                  | 6  |
| Cotton and juco colors       | 7  |
| Customization process        | 8  |
| Conference and event bags    | 9  |
| Why organic cotton?          | 12 |
| Hand bags                    | 13 |
| Eco-friendly screen printing | 17 |
| Printing process             | 18 |
| Shopping bags                | 19 |
| The beautiful sari           | 21 |
| Lifestyle bags               | 22 |
| From our customers           | 25 |
| Bags for home & office       | 26 |
| Jayashri's story             | 29 |
| Gift & promotional bags      |    |
| About/contact                | 34 |

# **ANATOMY OF A BAG**





## **CUSTOMIZATION OPTIONS**

#### Choose from these great options to make your bag unique.

(Measurements refer to width of handle, except where noted differently. If no measurement is noted then the handle width can be customized.)





Sari braid large or small

sari cotton p

Handles





Cane

Rope 0.3 in natural & black

rectanglesquareD6.3 in4.3 in3 in(width of handle shape)



Webbing jute natural



natural



*cotton* natural & black



cotton

black

natural &

Folded

*jute* std. color range *cotton* std. sheeting & canvas color ranges

.....

#### **Fasteners**





Velcro black

**Zipper** antique finish

white & black







Plastic clip 1.5 or 2 in black

Button magnetic antique finish

*wooden* wood & black



rectangle plastic 2 in black

*wire metal* 2 in antique fin