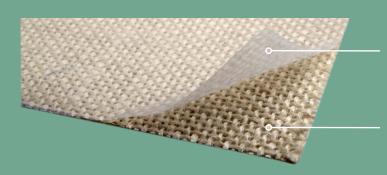

#### Laminated vs Unlaminated

Red

**Laminated jute** has a layer of LDPE biodegradable plastic fused to one side of the material, providing some rigidity. Bags like the Farmhouse and Messenger that need structure are made with laminated jute.

**Unlaminated jute** is pliable, with a stretchable weave. It is best suited for bags that do not need to be rigid, such as the Hope or Duffel.