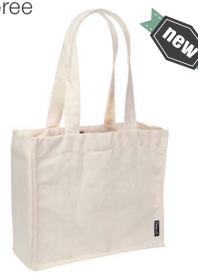

|
| CB009                           | cm             | 25 x 25 x 10                    | 3 x 55            |  |
| CB(                             | inches         | 9.8 x 9.8 x 3.9                 | 1.2 x 21.7        |  |
|                                 | Fabric:        | Cotton aboating (145 app)       |                   |  |
| _                               |                | abric: Cotton sheeting (145gsm) |                   |  |
|                                 | Features:      | Folded cotton handles           |                   |  |
|                                 | Fastener: None |                                 |                   |  |
| Also available in cotton canvas |                |                                 |                   |  |

Apollo











Spree







internal pocket

| Code:       | CC017                                                                                    |                       |  |
|-------------|------------------------------------------------------------------------------------------|-----------------------|--|
| Dimensions: | Bag (h x w x d)                                                                          | Handle (w x loop)     |  |
| cm          | 30 x 35 x 15                                                                             | 4 x 60                |  |
| inches      | 11.8 x 13.8 x 5.9                                                                        | 1.6 x 23.6            |  |
|             | Pouch (h x w)                                                                            |