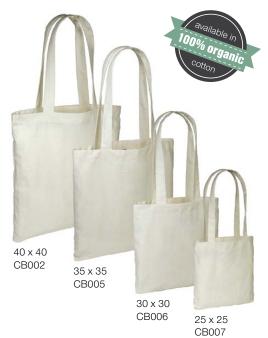

#### Everyday

pouch

bag folded into optional pouch

|       | Code:     | de: CB002, CB005, CB006, CB007 |                   |
|-------|-----------|--------------------------------|-------------------|
| Di    | mensions: | Bag (h x w)                    | Handle (w x loop) |
|       | mensions. | Dag (II X W)                   | Handle (WX100p)   |
| CB002 | cm        | 40 x 40                        | 3 x 60            |
| CB    | inches    | 15.7 x 15.7                    | 1.2 x 23.6        |
| CB005 | cm        | 35 x 35                        | 3 x 60            |
| CB(   | inches    | 13.8 x 13.8                    | 1.2 x 23.6        |
| CB006 | cm        | 30 x 30                        | 3 x 60            |
| CB    | inches    | 11.8 x 11.8                    | 1.2 x 23.6        |
| CB007 | cm        | 25 x 25                        | 2 x 50            |
| CBC   | inches    | 9.8 x 9.8                      | 0.8 x 19.7        |
|       |           | -                              |                   |
|       | Fabric:   | Cotton sheeting (145gsm)       |                   |
|       | Features: | Folded cotton handles          |                   |
|       | Fastener: | None                           |                   |