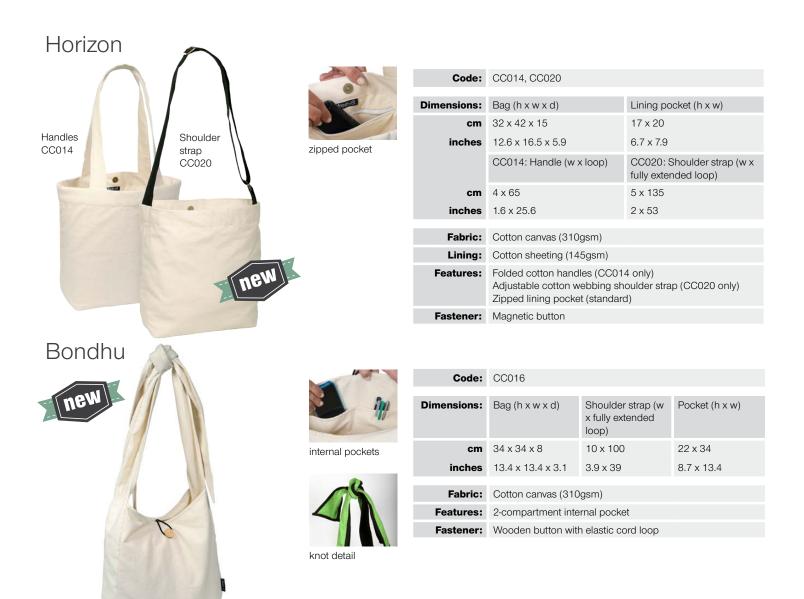

Sari braid large or small

sari cotton p

Handles

Cane

Rope 0.3 in natural & black

rectanglesquareD6.3 in4.3 in3 in(width of handle shape)

Webbing jute natural

natural

*cotton* natural & black

cotton

black

natural &

Folded

*jute* std. color range *cotton* std. sheeting & canvas color ranges

.....

#### **Fasteners**

Velcro black

**Zipper** antique finish

white & black

Plastic clip 1.5 or 2 in black

Button magnetic antique finish

*wooden* wood & black

rectangle plastic 2 in black

*wire metal* 2 in antique finish

*rectangle metal* 1.5 in antique finish