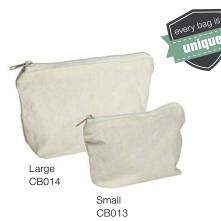

#### Makeup pouch

optional braided sari tassel

|       | Code:        | CB013, CB014             |
|-------|--------------|--------------------------|
| Di    | mensions:    | Bag (h x w x d)          |
| 013   | cm           | 11 x 17 x 5              |
| CB013 | inches       | 4.3 x 6.7 x 2            |
| 114   | cm           | 14 x 21 x 6.5            |
| CB014 | inches       | 5.5 x 8.3 x 2.6          |
|       |              |                          |
|       | Fabric:      | Cotton sheeting (145gsm) |
|       | Lining:      | Recycled sari (washed)   |
|       | Fastener:    | Zip closure              |
| Onti  | onal braidad | sari tassol availablo    |