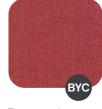

# **JUTE COLORS**

Note: Colors are indicative only and may vary slightly from the actual jute.

Navy Blue

#### Laminated vs Unlaminated

Red

**Laminated jute** has a layer of LDPE biodegradable plastic fused to one side of the material, providing some rigidity. Bags like the Farmhouse and Messenger that need structure are made with laminated jute.