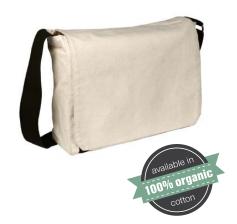

## **CONFERENCES & EVENTS**

#### Courier

×

velcro closure

back pocket

| Code:       | CE003                                                                                                                 |                                          |  |
|-------------|-----------------------------------------------------------------------------------------------------------------------|------------------------------------------|--|
|             |                                                                                                                       |                                          |  |
| Dimensions: | Bag (h x w x d)                                                                                                       | Shoulder strap (w x fully extended loop) |  |
| cm          | 30 x 30 x 10                                                                                                          | 5 x 135                                  |  |
| inches      | 11.8 x 11.8 x 3.9                                                                                                     | 2 x 53                                   |  |
|             | Pocket (h x w)                                                                                                        | Back pocket (h x w)                      |  |
| cm          | 12 x 8                                                                                                                | 26 x 30                                  |  |
| inches      | 4.7 x 3.1                                                                                                             | 10.2 x 11.8                              |  |
|             |                                                                                                                       |                                          |  |
| Fabric:     | Laminated jute                                                                                                        |                                          |  |
| Features:   | Adjustable nylon webbing shoulder strap<br>Plastic adjuster - black<br>Internal gusset pocket<br>External back pocket |                                          |  |
| Fastener:   | Velcro                                                                                                                |                                          |  |