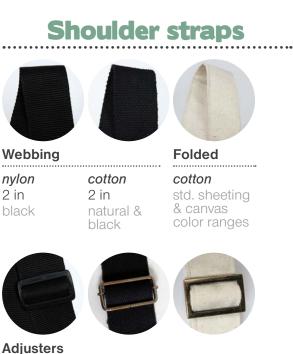

Sari braid large or small

sari cotton p

Handles

Cane

Rope 0.3 in natural & black

rectanglesquareD6.3 in4.3 in3 in(width of handle shape)

Webbing jute natural

natural

*cotton* natural & black

cotton

black

natural &

Folded

*jute* std. color range *cotton* std. sheeting & canvas color ranges

.....