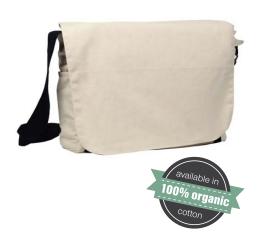

#### Messenger

internal pouch

drink bottle holder

| Code:       | CE001                                                                                                                                                         |                                          |
|-------------|---------------------------------------------------------------------------------------------------------------------------------------------------------------|------------------------------------------|
| Dimensions: | Bag (h x w x d)                                                                                                                                               | Shoulder strap (w x fully extended loop) |
| cm          | 30 x 38 x 12                                                                                                                                                  | 5 x 135                                  |
| inches      | 11.8 x 15 x 4.7                                                                                                                                               | 2 x 53                                   |
|             | Pouch (h x w)                                                                                                                                                 | Gusset pocket (h x w)                    |
| cm          | 15 x 18                                                                                                                                                       | 12 x 12                                  |
| inches      | 5.9 x 7.1                                                                                                                                                     | 4.7 x 4.7                                |
| Fabric:     | Laminated jute                                                                                                                                                |                                          |
| Features:   | Adjustable nylon webbing shoulder strap<br>Plastic adjuster - black<br>Internal pouch - velcro closure (std)<br>Internal gusset pocket<br>Drink bottle holder |                                          |
| Fastener:   | Black plastic clip                                                                                                                                            |                                          |