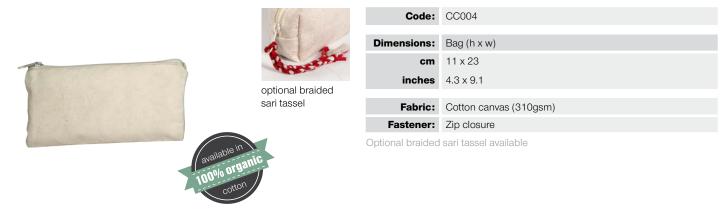

#### Pencil pod

optional braided sari tassel

| • •         | 00000                  |
|-------------|------------------------|
| Code:       | CC009                  |
|             |                        |
| Dimensions: | Bag (h x w x d)        |
| cm          | 6 x 20 x 5             |
| inches      | 2.4 x 7.9 x 2          |
|             |                        |
| Fabric:     | Cotton canvas (310gsm) |
| Fastener:   | Zip closure            |
|             |                        |

Optional braided sari tassel available