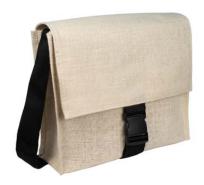

#### Envoy

plastic clip

| Code:       | CE002                                                                                                                                  |                                          |
|-------------|----------------------------------------------------------------------------------------------------------------------------------------|------------------------------------------|
| Dimensions: | Bag (h x w x d)                                                                                                                        | Shoulder strap (w x fully extended loop) |
| cm          | 30 x 30 x 12                                                                                                                           | 5 x 135                                  |
| inches      | 11.8 x 11.8 x 4.7                                                                                                                      | 2 x 53                                   |
|             | Pouch (h x w)                                                                                                                          | Gusset pocket (h x w)                    |
| cm          | 15 x 18                                                                                                                                | 12 x 12                                  |
| inches      | 5.9 x 7.1                                                                                                                              | 4.7 x 4.7                                |
| Fabric:     | Laminated jute                                                                                                                         |                                          |
| Features:   | Adjustable nylon webbing shoulder strap<br>Plastic adjuster - black<br>Internal pouch - velcro closure (std)<br>Internal gusset pocket |                                          |
| Fastener:   | Black plastic clip                                                                                                                     |                                          |