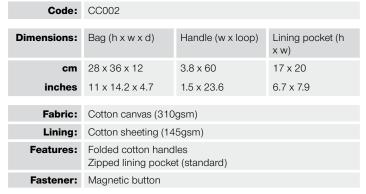

#### Envoy

plastic clip

| Code:       | CE002                                                                                                                                  |                                          |
|-------------|----------------------------------------------------------------------------------------------------------------------------------------|------------------------------------------|
| Dimensions: | Bag (h x w x d)                                                                                                                        | Shoulder strap (w x fully extended loop) |
| cm          | 30 x 30 x 12                                                                                                                           | 5 x 135                                  |
| inches      | 11.8 x 11.8 x 4.7                                                                                                                      | 2 x 53                                   |
|             | Pouch (h x w)                                                                                                                          | Gusset pocket (h x w)                    |
| cm          | 15 x 18                                                                                                                                | 12 x 12                                  |
| inches      | 5.9 x 7.1                                                                                                                              | 4.7 x 4.7                                |
| Fabric:     | Laminated jute                                                                                                                         |                                          |
| Features:   | Adjustable nylon webbing shoulder strap<br>Plastic adjuster - black<br>Internal pouch - velcro closure (std)<br>Internal gusset pocket |                                          |
| Fastener:   | Black plastic clip                                                                                                                     |                                          |