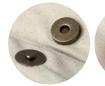

#### **Fasteners**

Velcro black

**Zipper** antique finish

white & black

Plastic clip 1.5 or 2 in black

Button magnetic antique finish

*wooden* wood & black

rectangle plastic 2 in black