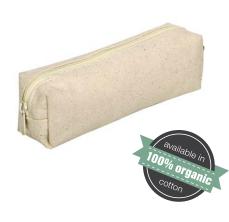

#### Pencil pod

optional braided sari tassel

| • •         | 00000                  |
|-------------|------------------------|
| Code:       | CC009                  |
|             |                        |
| Dimensions: | Bag (h x w x d)        |
| cm          | 6 x 20 x 5             |
| inches      | 2.4 x 7.9 x 2          |
|             |                        |
| Fabric:     | Cotton canvas (310gsm) |
| Fastener:   | Zip closure            |
|             |                        |

Optional braided sari tassel available