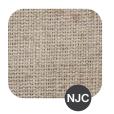

# **COTTON & JUCO COLORS**

#### Cotton Sheeting (145gsm)

Natural (regular and organic)

(regular and organic)

Lime Green (organic only)

Natural (unlaminated)

Juco is a blend of jute and cotton (JUte-COtton) with jute yarn woven in one direction and cotton yarn in the other.