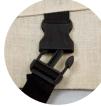

#### **Fasteners**

Velcro black

**Zipper** antique finish

white & black

Plastic clip 1.5 or 2 in black

Button magnetic antique finish

*wooden* wood & black

rectangle plastic 2 in black