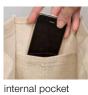

#### Courier

×

velcro closure

back pocket

| Code:       | CE003                                                                                                                 |                                          |  |
|-------------|-----------------------------------------------------------------------------------------------------------------------|------------------------------------------|--|
|             |                                                                                                                       |                                          |  |
| Dimensions: | Bag (h x w x d)                                                                                                       | Shoulder strap (w x fully extended loop) |  |
| cm          | 30 x 30 x 10                                                                                                          | 5 x 135                                  |  |
| inches      | 11.8 x 11.8 x 3.9                                                                                                     | 2 x 53                                   |  |
|             | Pocket (h x w)                                                                                                        | Back pocket (h x w)                      |  |
| cm          | 12 x 8                                                                                                                | 26 x 30                                  |  |
| inches      | 4.7 x 3.1                                                                                                             | 10.2 x 11.8                              |  |
|             |                                                                                                                       |                                          |  |
| Fabric:     | Laminated jute                                                                                                        |                                          |  |
| Features:   | Adjustable nylon webbing shoulder strap<br>Plastic adjuster - black<br>Internal gusset pocket<br>External back pocket |                                          |  |
| Fastener:   | Velcro                                                                                                                |                                          |  |

#### Messenger

internal pouch

drink bottle holder

| Code:       | CE001                                                                                                                                                         |                                          |
|-------------|---------------------------------------------------------------------------------------------------------------------------------------------------------------|------------------------------------------|
| Dimensions: | Bag (h x w x d)                                                                                                                                               | Shoulder strap (w x fully extended loop) |
| cm          | 30 x 38 x 12                                                                                                                                                  | 5 x 135                                  |
| inches      | 11.8 x 15 x 4.7                                                                                                                                               | 2 x 53                                   |
|             | Pouch (h x w)                                                                                                                                                 | Gusset pocket (h x w)                    |
| cm          | 15 x 18                                                                                                                                                       | 12 x 12                                  |
| inches      | 5.9 x 7.1                                                                                                                                                     | 4.7 x 4.7                                |
| Fabric:     | Laminated jute                                                                                                                                                |                                          |
| Features:   | Adjustable nylon webbing shoulder strap<br>Plastic adjuster - black<br>Internal pouch - velcro closure (std)<br>Internal gusset pocket<br>Drink bottle holder |                                          |
| Fastener:   | Black plastic clip                                                                                                                                            |                                          |

#### Envoy

plastic clip

| Code:       | CE002                                                                                                                                  |                                          |
|-------------|----------------------------------------------------------------------------------------------------------------------------------------|------------------------------------------|
| Dimensions: | Bag (h x w x d)                                                                                                                        | Shoulder strap (w x fully extended loop) |
| cm          | 30 x 30 x 12                                                                                                                           | 5 x 135                                  |
| inches      | 11.8 x 11.8 x 4.7                                                                                                                      | 2 x 53                                   |
|             | Pouch (h x w)                                                                                                                          | Gusset pocket (h x w)                    |
| cm          | 15 x 18                                                                                                                                | 12 x 12                                  |
| inches      | 5.9 x 7.1                                                                                                                              | 4.7 x 4.7                                |
| Fabric:     | Laminated jute                                                                                                                         |                                          |
| Features:   | Adjustable nylon webbing shoulder strap<br>Plastic adjuster - black<br>Internal pouch - velcro closure (std)<br>Internal gusset pocket |                                          |
| Fastener:   | Black plastic clip                                                                                                                     |                                          |

#### Freedom

internal pouch

| Code:       | MP001                                                                                            |                   |
|-------------|--------------------------------------------------------------------------------------------------|-------------------|
|             |                                                                                                  |                   |
| Dimensions: | Bag (h x w x d)                                                                                  | Handle (w x loop) |
| cm          | 35 x 30 x 10                                                                                     | 2.5 x 36          |
| inches      | 13.8 x 11.8 x 3.9                                                                                | 1 x 14.2          |
|             | Shoulder strap (w x loop)                                                                        | Pouch (h x w)     |
| cm          | 3.8 x 96                                                                                         | 15 x 18           |
| inches      | 1.5 x 38                                                                                         | 5.9 x 7.1         |
|             |                                                                                                  |                   |
| Fabric:     | Laminated jute                                                                                   |                   |
| Features:   | Cotton webbing handles<br>Cotton webbing shoulder strap<br>Internal pouch - velcro closure (std) |                   |
| Fastener:   | None                                                                                             |                   |

#### Farmhouse

internal pocket

| Code:       | LS002                                                                                                          |                       |  |
|-------------|----------------------------------------------------------------------------------------------------------------|-----------------------|--|
|             |                                                                                                                |                       |  |
| Dimensions: | Bag (h x w x d)                                                                                                | Handle (w x loop)     |  |
| cm          | 36 x 40 x 18                                                                                                   | 3.5 x 60              |  |
| inches      | 14.2 x 15.7 x 7.1                                                                                              | 1.4 x 23.6            |  |
|             | Pouch (h x w)                                                                                                  | Gusset pocket (h x w) |  |
| cm          | 15 x 23                                                                                                        | 12 x 16               |  |
| inches      | 5.9 x 9.1                                                                                                      | 4.7 x 6.3             |  |
|             |                                                                                                                |                       |  |
| Fabric:     | Laminated jute                                                                                                 |                       |  |
| Features:   | Black polycotton-lined jute handles<br>Internal pouch - velcro closure (large)<br>Internal gusset pockets (x2) |                       |  |
| Fastener:   | None                                                                                                           |                       |  |

#### Getaway backpack

aged gold clasp

drawstring and pocket

shoulder straps

| Code:       | CC021                                                                                                                                                                                                                                                 |                            |                                                 |  |
|-------------|-------------------------------------------------------------------------------------------------------------------------------------------------------------------------------------------------------------------------------------------------------|----------------------------|-------------------------------------------------|--|
| Dimensions: | Bag (h x w x d)                                                                                                                                                                                                                                       | Handle (w x loop)          | Shoulder straps<br>(w x fully extended<br>loop) |  |
| cm          | 36 x 28 x 14                                                                                                                                                                                                                                          | 2 x 17                     | 5 x 95                                          |  |
| inches      | 14.2 x 11 x 5.5                                                                                                                                                                                                                                       | 0.8 x 6.7                  | 2 x 37                                          |  |
|             | Back pocket (h<br>x w)                                                                                                                                                                                                                                | Internal pocket<br>(h x w) |                                                 |  |
| cm          | 24 x 28 18 x 28                                                                                                                                                                                                                                       |                            |                                                 |  |
| inches      | 9.4 x 11 7.1 x 11                                                                                                                                                                                                                                     |                            |                                                 |  |
| Fabric:     | Cotton canvas (310gsm)                                                                                                                                                                                                                                |                            |                                                 |  |
| Lining:     | Cotton sheeting (145gsm)                                                                                                                                                                                                                              |                            |                                                 |  |
| Features:   | Folded cotton handle<br>Adjustable cotton webbing shoulder straps<br>Wire adjuster - square - antique finish<br>Backpack back pocket<br>Backpack internal lining pocket<br>Drawstring end finishing (for single rope)<br>Drawstring slider (for rope) |                            |                                                 |  |
| Fastener:   | Cotton rope drawstr                                                                                                                                                                                                                                   | ring                       |                                                 |  |
|             |                                                                                                                                                                                                                                                       |                            |                                                 |  |

#### Territory

back pocket and strap

gusset pocket

| Code:       | CC013                                                                                                                                                                                                 |                                          |
|-------------|-------------------------------------------------------------------------------------------------------------------------------------------------------------------------------------------------------|------------------------------------------|
| Dimensions: | Bag (h x w x d)                                                                                                                                                                                       | Shoulder strap (w x fully extended loop) |
| cm          | 30 x 40 x 10                                                                                                                                                                                          | 5 x 135                                  |
| inches      | 11.8 x 15.7 x 3.9                                                                                                                                                                                     | 2 x 53                                   |
|             | Back pocket (h x w)                                                                                                                                                                                   | Gusset pocket (h x w)                    |
| cm          | 25 x 40                                                                                                                                                                                               | 19 x 10                                  |
| inches      | 9.8 x 15.7                                                                                                                                                                                            | 7.5 x 3.9                                |
| Fabric:     | Cotton canvas (310gsm)                                                                                                                                                                                |                                          |
| Features:   | Adjustable cotton webbing shoulder strap<br>Wire adjuster - square - antique finish<br>External back pocket (zipped)<br>External gusset pocket - extra volume (x2)<br>Internal laptop pocket (simple) |                                          |
| Fastener:   | Velcro                                                                                                                                                                                                |                                          |

Duffel

drawstring slider

| Code:       | JB001                                                                                                                                                                                            |                                                |                            |
|-------------|--------------------------------------------------------------------------------------------------------------------------------------------------------------------------------------------------|------------------------------------------------|----------------------------|
| Dimensions: | Bag (h x w x d)                                                                                                                                                                                  | Shoulder strap (w<br>x fully extended<br>loop) | Internal pocket<br>(h x w) |
| cm          | 45 x 34 x 22                                                                                                                                                                                     | 5 x 135                                        | 15 x 13                    |
| inches      | 17.7 x 13.4 x 8.7                                                                                                                                                                                | 2 x 53                                         | 5.9 x 5.1                  |
| Fabric:     | Unlaminated jute                                                                                                                                                                                 |                                                |                            |
| Features:   | Adjustable cotton webbing shoulder strap<br>Wire adjuster - square - antique finish<br>Simple internal jute pocket<br>Drawstring slider (for rope)<br>Drawstring end finishing (for double rope) |                                                |                            |
| Fastener:   | Cotton rope drawstring                                                                                                                                                                           |                                                |                            |