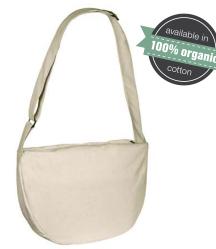

#### Hope

sari braid handles

zipped pocket

| Code:       | EN003                                                   |                   |                          |
|-------------|---------------------------------------------------------|-------------------|--------------------------|
|             |                                                         |                   |                          |
| Dimensions: | Bag (h x w x d)                                         | Handle (w x loop) | Lining pocket (h<br>x w) |
| cm          | 36 x 36 x 10                                            | 2 x 65            | 17 x 20                  |
| inches      | 14.2 x 14.2 x 3.9                                       | 0.8 x 25.6        | 6.7 x 7.9                |
|             |                                                         |                   |                          |
| Fabric:     | Unlaminated jute                                        |                   |                          |
| Lining:     | Cotton sheeting (145gsm)                                |                   |                          |
| Features:   | Sari braided handles<br>Zipped lining pocket (standard) |                   |                          |
| Fastener:   | Magnetic button                                         |                   |                          |
|             |                                                         |                   |                          |