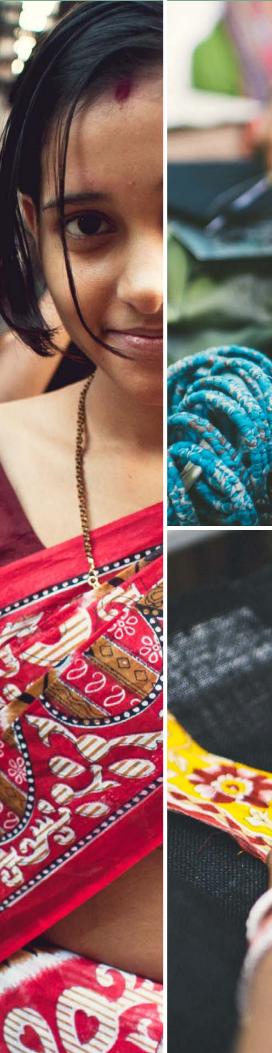

## SARI

The sari is a traditional wrap-around garment for women, worn with one end tossed over the shoulder. Every-day attire for rich and poor alike, saris have been a colorful mainstay of the Indian woman's wardrobe for centuries.

Make your bag one of a kind\* by adding recycled cotton saris as handles, lining or decoration.

\*As no two saris are the same, every bag is unique. You can specify the range of shades you desire, but not specific colors. All saris are washed before being used in Freeset products.