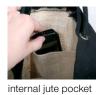

Duffel

drawstring slider

| Code:       | JB001                                                                                                                                                                                            |                                                |                            |
|-------------|--------------------------------------------------------------------------------------------------------------------------------------------------------------------------------------------------|------------------------------------------------|----------------------------|
| Dimensions: | Bag (h x w x d)                                                                                                                                                                                  | Shoulder strap (w<br>x fully extended<br>loop) | Internal pocket<br>(h x w) |
| cm          | 45 x 34 x 22                                                                                                                                                                                     | 5 x 135                                        | 15 x 13                    |
| inches      | 17.7 x 13.4 x 8.7                                                                                                                                                                                | 2 x 53                                         | 5.9 x 5.1                  |
| Fabric:     | Unlaminated jute                                                                                                                                                                                 |                                                |                            |
| Features:   | Adjustable cotton webbing shoulder strap<br>Wire adjuster - square - antique finish<br>Simple internal jute pocket<br>Drawstring slider (for rope)<br>Drawstring end finishing (for double rope) |                                                |                            |
| Fastener:   | Cotton rope drawstring                                                                                                                                                                           |                                                |                            |