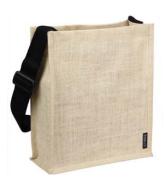

| 15 x 18           |
| inches      | 1.5 x 38                                                                                         | 5.9 x 7.1         |
|             |                                                                                                  |                   |
| Fabric:     | Laminated jute                                                                                   |                   |
| Features:   | Cotton webbing handles<br>Cotton webbing shoulder strap<br>Internal pouch - velcro closure (std) |                   |
| Fastener:   | None                                                                                             |                   |

#### Freedom Conference





| Code:       | CE005                                                               |                                          |
|-------------|---------------------------------------------------------------------|------------------------------------------|
|             |                                                                     |                                          |
| Dimensions: | Bag (h x w x d)                                                     | Shoulder strap (w x fully extended loop) |
| cm          | 35 x 30 x 12                                                        | 5 x 145                                  |
| inches      | 13.8 x 11.8 x 4.7                                                   | 2 x 57                                   |
|             |