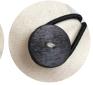

#### **Fasteners**

Velcro black

**Zipper** antique finish

white & black

Plastic clip 1.5 or 2 in black

Button magnetic antique finish

*wooden* wood & black

rectangle plastic 2 in black