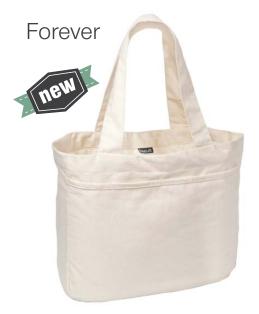

or rope) |                            |                                                 |  |
| Fastener:   | Cotton rope drawstr                                                                                                                                                                                                                                   | ring                       |                                                 |  |
|             |                                                                                                                                                                                                                                                       |                            |                                                 |  |

#### freeset



front pockets



zipped pocket

| Code:       | CC022                                                                                                    |                     |  |
|-------------|----------------------------------------------------------------------------------------------------------|---------------------|--|
|             |                                                                                                          |                     |  |
| Dimensions: | Bag (h x w x d)                                                                                          | Handle (w x loop)   |  |
| cm          | 38 x 42 x 14                                                                                             | 5 x 65              |  |
| inches      | 15 x 16.5