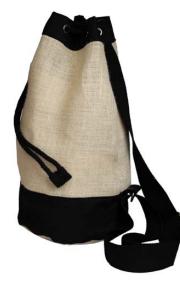

#### Getaway backpack

aged gold clasp

drawstring and pocket

shoulder straps

| Code:       | CC021                                                                                                                                                                                                                                                 |                            |                                                 |  |
|-------------|-------------------------------------------------------------------------------------------------------------------------------------------------------------------------------------------------------------------------------------------------------|----------------------------|-------------------------------------------------|--|
| Dimensions: | Bag (h x w x d)                                                                                                                                                                                                                                       | Handle (w x loop)          | Shoulder straps<br>(w x fully extended<br>loop) |  |
| cm          | 36 x 28 x 14                                                                                                                                                                                                                                          | 2 x 17                     | 5 x 95                                          |  |
| inches      | 14.2 x 11 x 5.5                                                                                                                                                                                                                                       | 0.8 x 6.7                  | 2 x 37                                          |  |
|             | Back pocket (h<br>x w)                                                                                                                                                                                                                                | Internal pocket<br>(h x w) |                                                 |  |
| cm          | 24 x 28 18 x 28                                                                                                                                                                                                                                       |                            |                                                 |  |
| inches      | 9.4 x 11 7.1 x 11                                                                                                                                                                                                                                     |                            |                                                 |  |
| Fabric:     | Cotton canvas (310gsm)                                                                                                                                                                                                                                |                            |                                                 |  |
| Lining:     | Cotton sheeting (145gsm)                                                                                                                                                                                                                              |                            |                                                 |  |
| Features:   | Folded cotton handle<br>Adjustable cotton webbing shoulder straps<br>Wire adjuster - square - antique finish<br>Backpack back pocket<br>Backpack internal lining pocket<br>Drawstring end finishing (for single rope)<br>Drawstring slider (for rope) |                            |                                                 |  |
| Fastener:   | Cotton rope drawstr                                                                                                                                                                                                                                   | ring                       |                                                 |  |
|             |                                                                                                                                                                                                                                                       |                            |                                                 |  |