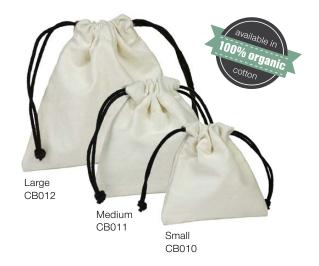

#### Bling Bag

|       | Code:     | CB010, CB011, CB012        |
|-------|-----------|----------------------------|
| Di    | mensions: | Bag (h x w)                |
| 010   | cm        | 10 x 10                    |
| CB010 | inches    | 3.9 x 3.9                  |
| 111   | cm        | 12 x 12                    |
| CB011 | inches    | 4.7 × 4.7                  |
| 112   | cm        | 15 x 15                    |
| CB012 | inches    | 5.9 x 5.9                  |
|       | Fabrics   | Catter chaption (145 page) |
|       | Fabric:   | Cotton sheeting (145gsm)   |
|       | Fastener: | Cotton cord drawstring     |
|       | Uses:     | Great for jewelry          |