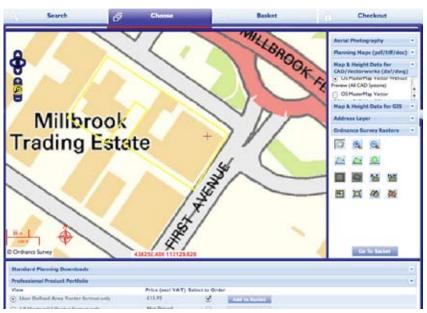

Expand required product Category e.g. Map & Height Data for CAD/Vectorworks & the product OS MasterMap Vector (All CAD systems).

Click OK to accept the £0.75 view charge to view 36 hectares of MasterMap.

If your area of interest is shown within the 36 hectare view area then define your order & area & complete your order as required.

If you need to view more than the 36 hectares shown to define your order area click the Zoom out icon in the top left of the map window -

Expand required product Category e.g. Map & Height Data for CAD/Vectorworks & OS MasterMap Vector Without Preview (All CAD Systems).

OS Streetview Mapping is then displayed in the map window. Any of the order options below the mapping can then be selected; the example shown below is User Defined Area & the Draw Polygon tool –