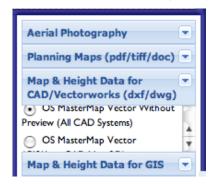

Expand required product Category e.g. Map & Height Data for CAD/Vectorworks & the product OS MasterMap Vector (All CAD systems).

Click OK to accept the £0.75 view charge to view 36 hectares of MasterMap.

Expand required product Category e.g. Map & Height Data for CAD/Vectorworks & OS MasterMap Vector Without Preview (All CAD Systems).

OS Streetview Mapping is then displayed in the map window. Any of the order options below the mapping can then be selected; the example shown below is User Defined Area & the Draw Polygon tool –