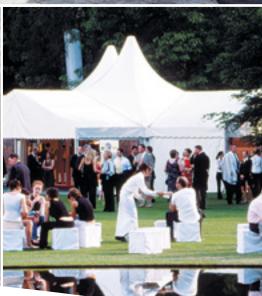

## THE INNOVATIVE MARQUEE SYSTEM

Pergola Pavilions provide ultimate flexibility combined with stylish aesthetics. Each 6m x 6m component is a stand alone tent that can be attached on all sides to create infinitely variable, innovatively shaped, marquee configurations.

Pergola Pavilions are the popular choice for country fairs, trade shows and outdoor exhibitions. Their bold design and sweeping lines create immediate interest in, and appeal for, the product, service, event or catering outlet accommodated within.

Reminiscent of jousting tents of old, the steep pitched, sweeping roofs of Pergola Pavilions are easy on the eye yet robust and resilient in strong winds. Optional panels or windows can be provided for the sides, and all textiles used in manufacture are weather-proof and flame retardant materials, which exceed all public safety regulations. Pergola Pavilions provide great potential for innovative marquee layout.