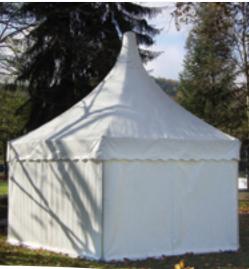

Reminiscent of jousting tents of old, the steep pitched, sweeping roofs of Pergola Pavilions are easy on the eye yet robust and resilient in strong winds. Optional panels or windows can be provided for the sides, and all textiles used in manufacture are weather-proof and flame retardant materials, which exceed all public safety regulations. Pergola Pavilions provide great potential for innovative marquee layout.