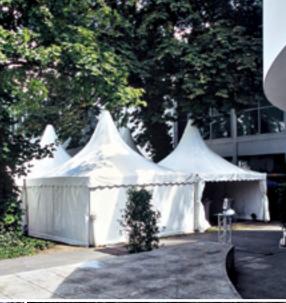

## PERGOLA PAVILLIONS

Pergola Pavilions are six metres square and can be hired from Mudfords in any quantity from one to eighty.

Easy to install using simple connections and roof guttering, your marquee can be any square-based shape such as crosses, T, L or plain rectangular, over 3000 square metres now in stock available for hire.

Reminiscent of jousting tents of old, the steep pitched, sweeping roofs of Pergola Pavilions are easy on the eye yet robust and resilient in strong winds. Optional panels or windows can be provided for the sides, and all textiles used in manufacture are weather-proof and flame retardant materials, which exceed all public safety regulations. Pergola Pavilions provide great potential for innovative marquee layout.