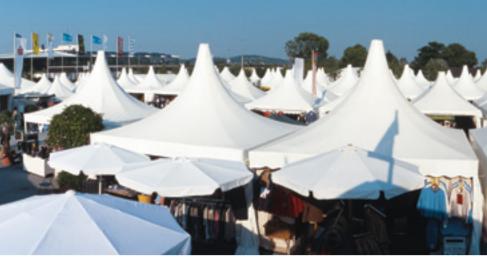

## THE INNOVATIVE MARQUEE SYSTEM

Pergola Pavilions provide ultimate flexibility combined with stylish aesthetics. Each 6m x 6m component is a stand alone tent that can be attached on all sides to create infinitely variable, innovatively shaped, marquee configurations.

Pergola Pavilions are the popular choice for country fairs, trade shows and outdoor exhibitions. Their bold design and sweeping lines create immediate interest in, and appeal for, the product, service, event or catering outlet accommodated within.

Reminiscent of jousting tents of old, the steep pitched, sweeping roofs of Pergola Pavilions are easy on the eye yet robust and resilient in strong winds. Optional panels or windows can be provided for the sides, and all textiles used in manufacture are weather-proof and flame retardant materials, which exceed all public safety regulations. Pergola Pavilions provide great potential for innovative marquee layout.