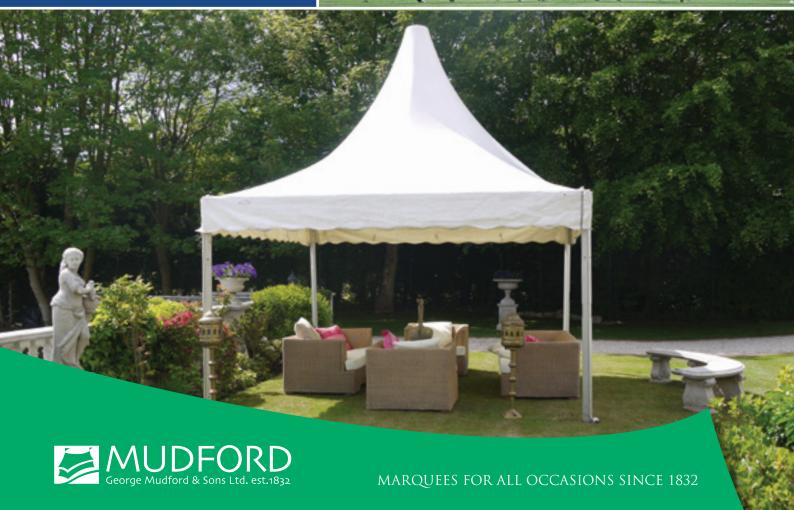

## PERGOLA PAVILLIONS

Pergola Pavilions are six metres square and can be hired from Mudfords in any quantity from one to eighty.

Easy to install using simple connections and roof guttering, your marquee can be any square-based shape such as crosses, T, L or plain rectangular, over 3000 square metres now in stock available for hire.

## THE INNOVATIVE MARQUEE SYSTEM

Pergola Pavilions provide ultimate flexibility combined with stylish aesthetics. Each 6m x 6m component is a stand alone tent that can be attached on all sides to create infinitely variable, innovatively shaped, marquee configurations.