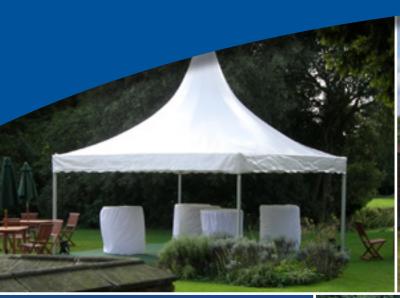

## PERGOLA PAVILLIONS

Pergola Pavilions are six metres square and can be hired from Mudfords in any quantity from one to eighty.

Easy to install using simple connections and roof guttering, your marquee can be any square-based shape such as crosses, T, L or plain rectangular, over 3000 square metres now in stock available for hire.

## THE INNOVATIVE MARQUEE SYSTEM

Pergola Pavilions provide ultimate flexibility combined with stylish aesthetics. Each 6m x 6m component is a stand alone tent that can be attached on all sides to create infinitely variable, innovatively shaped, marquee configurations.

Reminiscent of jousting tents of old, the steep pitched, sweeping roofs of Pergola Pavilions are easy on the eye yet robust and resilient in strong winds. Optional panels or windows can be provided for the sides, and all textiles used in manufacture are weather-proof and flame retardant materials, which exceed all public safety regulations. Pergola Pavilions provide great potential for innovative marquee layout.