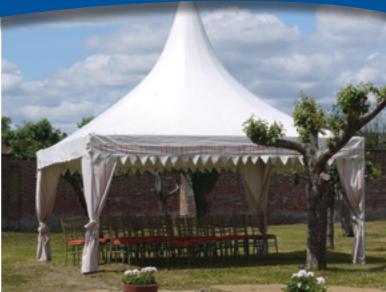

Reminiscent of jousting tents of old, the steep pitched, sweeping roofs of Pergola Pavilions are easy on the eye yet robust and resilient in strong winds. Optional panels or windows can be provided for the sides, and all textiles used in manufacture are weather-proof and flame retardant materials, which exceed all public safety regulations. Pergola Pavilions provide great potential for innovative marquee layout.

Adding a side service area to a standard marquee shape is also a popular option.