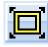

## System tools / icons

Pan / Zoom in & Out - Zoom out to view order area after entering Height & Width dimensions –

Define Box Dimensions -

Resize Order Area -

Move Order Area -

Delete Order Area -