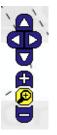

## System tools / icons

Pan / Zoom in & Out - Zoom out to view order area after entering Height & Width dimensions –

Define Box Dimensions -

Resize Order Area -

Move Order Area -

Delete Order Area -