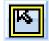

## System tools / icons

Pan / Zoom in & Out - Zoom out to view order area after entering Height & Width dimensions –

Define Box Dimensions -

Resize Order Area -

Move Order Area -

Delete Order Area -