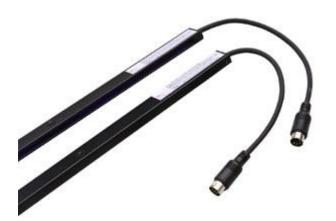

# 94 Beams Light Curtain Elevator Door Detector A

## Packing List:

| Item                              | Quantity |
|-----------------------------------|----------|
| Control Box ( Power Supply Unit ) | 1 PCS    |
| Transmitter                       | 1 PCS    |
| Receiver                          | 1 PCS    |
| Flexible Cable                    | 2 PCS    |
| User Manual                       | 1 PCS    |
| Mounting Accessories              | 1 SET    |