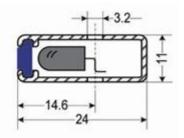

#### **Technical Data:**

| Model                       | A                                                         |
|-----------------------------|-----------------------------------------------------------|
| Number of diodes            | 34                                                        |
| Maximum beams               | 94 beams                                                  |
| Highest Detecting height    | 1841 mm                                                   |
| Lowest Detecting height     | 20 mm                                                     |
| Profile dimension           | 2000mm (height) × 11mm (thickness) × 24mm (width)         |
| Detecting distance          | 0 - 3000mm                                                |
| Vertical tolerance          | +/- 10mm,7°                                               |
| Horizontal tolerance        | +/- 3mm,5°                                                |
| Response Time (Relay)       | 36.5ms                                                    |
| Cable reliability           | 30 million door movements                                 |
| Power consumption           | ≤4W or 100Ma @ DC24V                                      |
| Voice reminder              | Buzzer In RX,after continuous detection for 15s,buzzer On |
| Light immunity              | ≥100000 LUX                                               |
| EMC compliance              | Emission to EN12015, Immunity to EN12016                  |
| Operating temperature range | -20℃~+65℃                                                 |
| IP Rating                   | IP54(TX,RX)                                               |
| Vibration test              | Random vibration 20 to 500Hz for 4hrs per axis(X,Y,Z)     |
|                             | Sinusoidal vibration 30Hz for 30mins per axis(X,Y,Z)      |