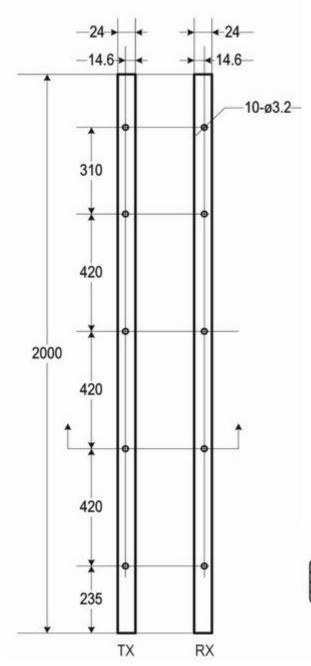

### Installation drawing:

#### **Technical Data:**

| Model                       | A                                                         |
|-----------------------------|-----------------------------------------------------------|
| Number of diodes            | 34                                                        |
| Maximum beams               | 94 beams                                                  |
| Highest Detecting height    | 1841 mm                                                   |
| Lowest Detecting height     | 20 mm                                                     |
| Profile dimension           | 2000mm (height) × 11mm (thickness) × 24mm (width)         |
| Detecting distance          | 0 - 3000mm                                                |
| Vertical tolerance          | +/- 10mm,7°                                               |
| Horizontal tolerance        | +/- 3mm,5°                                                |
| Response Time (Relay)       | 36.5ms                                                    |
| Cable reliability           | 30 million door movements                                 |
| Power consumption           | ≤4W or 100Ma @ DC24V                                      |
| Voice reminder              | Buzzer In RX,after continuous detection for 15s,buzzer On |
| Light immunity              | ≥100000 LUX                                               |
| EMC compliance              | Emission to EN12015, Immunity to EN12016                  |
| Operating temperature range | -20℃~+65℃                                                 |
| IP Rating                   | IP54(TX,RX)                                               |
| Vibration test              | Random vibration 20 to 500Hz for 4hrs per axis(X,Y,Z)     |
|                             | Sinusoidal vibration 30Hz for 30mins per axis(X,Y,Z)      |