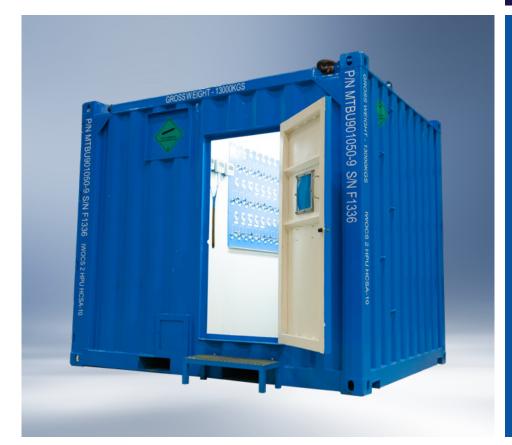

## **Overview**

The HCS rental 10ft IWOCS unit is a direct hydraulic package ideal for locating in restricted areas on the installation. The unit is suitable for multiple applications and is not restricted to IWOCS functionality. The unit requires a deck jumper to link the hydraulics to a suitable hose reel.

The unit has a suitable habitat that protects the operator from the elements during operation. The system is a proven package that can vary in functionality from workshop testing to operating a xmas tree during SIT, offshore installation, intervention or abandonment.

## Weight & Dimensions

Maximum Gross Weight: 13,000 kg

**Dimensions:** 2991mm x 2438mm x 2591mm