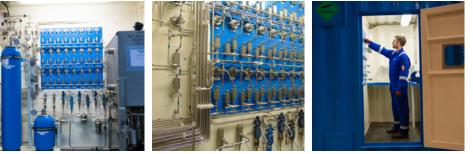

The unit has a suitable habitat that protects the operator from the elements during operation. The system is a proven package that can vary in functionality from workshop testing to operating a xmas tree during SIT, offshore installation, intervention or abandonment.

## **Specifications**

**Functionality:** 16 x LP, 6 x MP and 2 x HP

Accumulation: 3 × 37ltr @ 5,000psi and 1 × 37ltr @ 10,000psi

Tank Capacity: 260ltr

**Pump Specifications:** 3 x air driven pumps @ 80 ltr/min