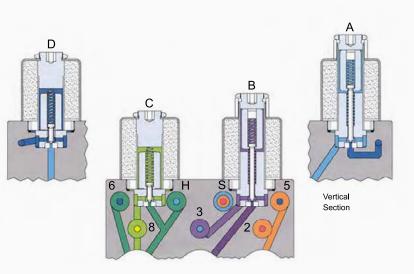

#### **Control Elements**

- Solenoid (UP Stop) Α
- в Solenoid (UP Deceleration) Solenoid (Down Deceleration)
- С D Solenoid (Down Stop)
- Manual Lowering
- н s Relief Valve
- U By Pass Valve V Check Valve

- W Leveling Valve (Up)
  X Full Speed Valve (Down)
- X Y Leveling Valve (Down)

#### Adjustments UP

- 1 By Pass
- 2 Up Acceleration
- Up Deceleration 3
- Up Leveling Speed 4
- 5 . Up Stop

#### Adjustments DOWN

- 6 Down Acceleration
- 7 Down Full Speed
- 8 Down Deceleration
- 9 Down Leveling Speed

Unbiased Unbranded Reliable