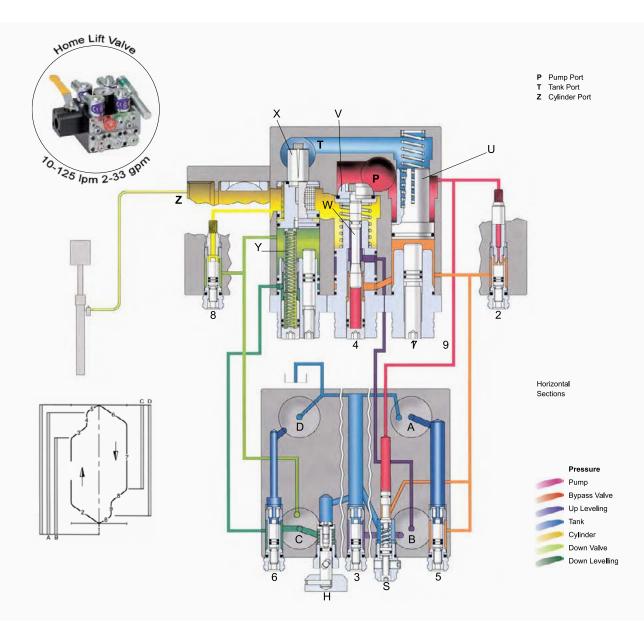

#### **Control Elements**

- Solenoid (UP Stop) Α
- в Solenoid (UP Deceleration) Solenoid (Down Deceleration)
- С D Solenoid (Down Stop)
- Manual Lowering
- н s Relief Valve
- U By Pass Valve V Check Valve

- W Leveling Valve (Up)
  X Full Speed Valve (Down)
- X Y Leveling Valve (Down)

#### Adjustments UP

- 1 By Pass
- 2 Up Acceleration
- Up Deceleration 3
- Up Leveling Speed 4
- 5 . Up Stop

#### Adjustments DOWN

- 6 Down Acceleration
- 7 Down Full Speed
- 8 Down Deceleration
- 9 Down Leveling Speed

Unbiased Unbranded Reliable