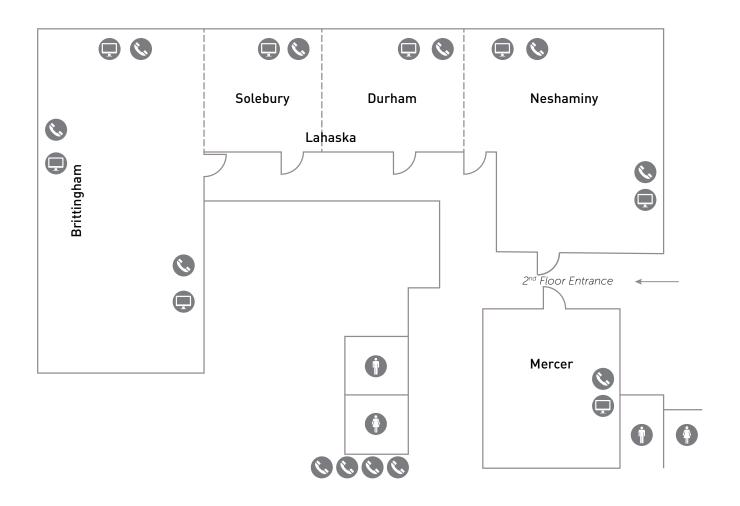

## THE BUCKINGHAM

## at **Reddler's Village**

WEDDING & EVENT SPACE

|  | Name of<br>Room | Room<br>Size | Banquet<br>Style | Classroom<br>Style | Theatre<br>Style | U-Shape<br>Style | Conference<br>Style | Square<br>Feet | Ceiling<br>Height |
|--|-----------------|--------------|------------------|--------------------|------------------|------------------|---------------------|----------------|-------------------|
|  | Brittingham     | 65' x 34'    | Seats 170        | Seats 120          | Seats 230        | -                | -                   | 2,210          | 8.5'              |
|  | Lahaska         | 19' x 39'    | Seats 60         | Seats 40           | Seats 80         | -                | Seats 20            | 741            | 7.5'              |
|  | Solebury        | 19' x 17'    | Seats 20         | Seats 20           | Seats 30         | -                | Seats 15            | 323            | 7.5'              |
|  | Durham          | 19' x 22'    | Seats 20         | Seats 20           | Seats 45         | -                | Seats 15            | 418            | 7.5'              |
|  | Neshaminy       | 48' x 24'    | Seats 70         | Seats 40           | Seats 110        | Seats 30         | Seats 35            | 1,152          | 7.5'              |
|  | Mercer          | 32' x 15'    | Seats 48         | Seats 18           | Seats 50         | -                | Seats 20            | 480            | 7.5'              |