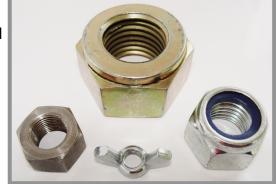

## Nuts

- Half nuts, locknuts, self locking nuts, castellated nuts, domed nuts, and wingnuts available
- Whitworth BSW and BSF to BS 1083
- UNC and UNF to BS 1768
- Metric to BS 3692
- Bright bar turned nuts in grade A
- Non-standard sizes available to order
- Short lead times