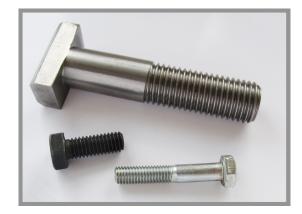

## **Bolts**

- Bright mild steel hexagon head bolts and setscrews
- Socket head cap screws
- Special bolts to customer specifications
- Whitworth BSW and BSF to BS 1083
- Metric to BS 3692
- Non-standard sizes available to order
- Short lead times