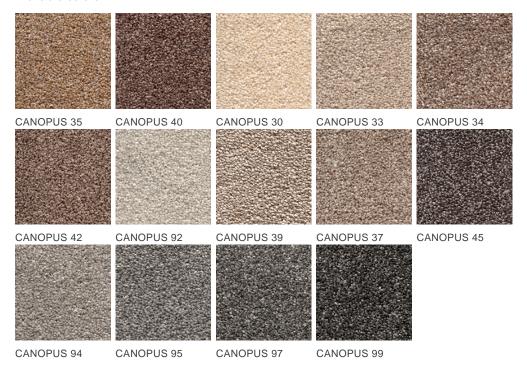

| Pattern repeating every L*W (cm) |                                |
| Domestic Use  (*) if stairs symbol is present | medium/intensive:<br>Bedroom, Guest room,<br>Living, Dining, Hobby,<br>Office, Stairs(*) | Commercial Use                   | -                              |
| Pile height (mm)                              | 11.5                                                                                     | Total thickness (mm)             | 14.0                           |
| Budget                                        | €€€                                                                                      |                                  |                                |





























## Available colors



## Associated Weavers Ltd Fletchers Mills Hallifax HX3 5AX - West Yorkshire - UK www.carpetyourlife.com

The Associated Weavers Company reserves the right to modify the characteristics of products while keeping the same technical properties. We strongly recommend the use of darker colours for heavy traffic areas. - This document may contain typographical errors. The product images used are a general guide and, in reality, the colours may deviate slightly due to limitations of the printing process used.