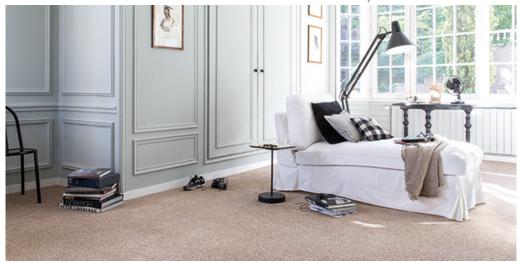

## Product properties

| Widths (m)                                    | 4.00/5.00                                                                                | Backing                          | FusionBac                      |
|-----------------------------------------------|------------------------------------------------------------------------------------------|----------------------------------|--------------------------------|
| Texture                                       | Frisé                                                                                    | Pile composition                 | Solution Dyed Polyolefin (SDO) |
| Aspect                                        | Plain color/speckled                                                                     | Pattern repeating every L*W (cm) |                                |
| Domestic Use  (*) if stairs symbol is present | medium/intensive:<br>Bedroom, Guest room,<br>Living, Dining, Hobby,<br>Office, Stairs(*) | Commercial Use                   | -                              |
| Pile height (mm)                              | 11.5                                                                                     | Total thickness (mm)             | 14.0                           |
| Budget                                        | €€€                                                                                      |                                  |                                |