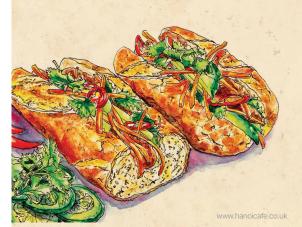

# BÁNH MÌ BAGUETTES

subject to availability

vietnamese style baguettes filled with chilli mayo, pickles, cucumber, corriander

| 1 | CLASSIC PORK PATÊsliced pork belly, pork sausage, home-made patê | 5.50 |
|---|------------------------------------------------------------------|------|
| 2 | BBQ PORK hanoi style honey-glazed grilled pork                   | 5.50 |
| 3 | GRILLED CHICKEN grilled spicy lemongrass chicken                 | 5.50 |
| 4 | <b>LEMONGRASS BEEF</b> grilled lemongrass beef                   | 5.50 |
| 5 | PEANUT TOFU sauteed hoisin peanut tofu                           | 5.50 |

Our family restaurant has been serving Kingsland Road home-style Vietnamese food since the year 2000 Thank you for visiting us today, we hope you enjoy your meal.

7 Vegetarian

R Served with steamed rice