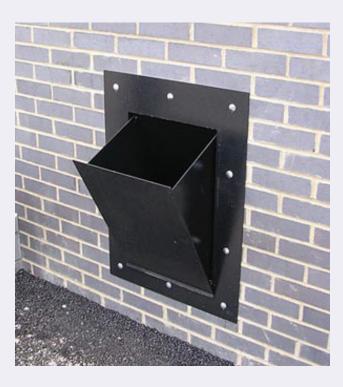

# **OPERATION:**

DEPOSIT COLLECTION VIA EXTERNAL PIVOTING CHAMBER OPERATED INTERNALLY BY LEVER ACTION. EXTERNAL CHAMBER CANNOT BE OPERATED UNTIL GRAVITY LATCH IS RELEASED.

CLOSING OF CHAMBER HYDRAULICALLY DAMPENED. CASHIERS ACCESS VIA LOCKABLE HINGED DOOR ONLY OPENABLE WHEN UNIT IS CLOSED.

#### **OPTIONS:**

NON STANDARD COLOURS

SUITABLE FOR EXTERNAL APPLICATIONS