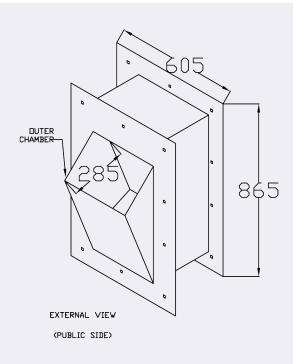

#### **DIMENSIONS:**

OVERALL FLANGE 605 x 865mm

### **INTERNAL OPERATING SPACE:**

355 WIDE x 457 HIGH x 285 DEEP