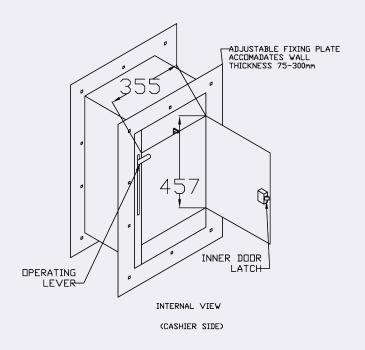

# **OPERATION:**

DEPOSIT COLLECTION VIA EXTERNAL PIVOTING CHAMBER OPERATED INTERNALLY BY LEVER ACTION. EXTERNAL CHAMBER CANNOT BE OPERATED UNTIL GRAVITY LATCH IS RELEASED.

CLOSING OF CHAMBER HYDRAULICALLY DAMPENED. CASHIERS ACCESS VIA LOCKABLE HINGED DOOR ONLY OPENABLE WHEN UNIT IS CLOSED.

### **INTERNAL OPERATING SPACE:**

355 WIDE x 457 HIGH x 285 DEEP