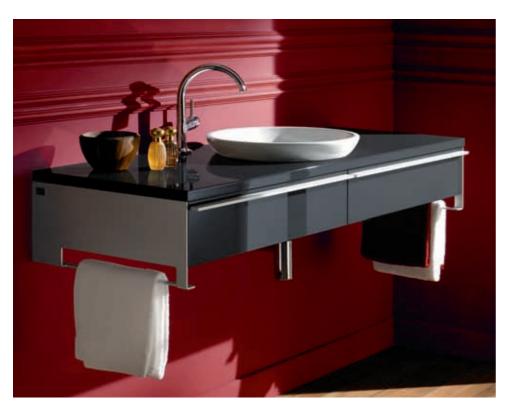

#### Aveo

A distinctive form with a unique charisma. The harmonious oval is a recurring theme for the whole collection. A clear design that exudes a sense of calm – and turns a bathroom into a perfect oasis of relaxation. The matching AVEO furniture is available in bamboo or walnut. An elegant addition: the aesthetically sleek SOURCE tap fitting.

#### Aveo furniture colours:

BJ Bamboo solid/ veneer

BI Walnut solid/ veneer