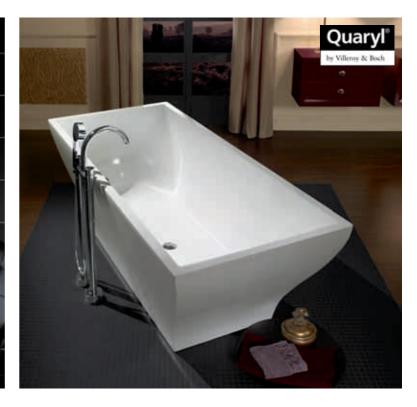

# Bathing and showering

Bathtubs Quaryl®: Libra & My Art

Bathtubs Quaryl®: Oberon & Squaro

New panel system: United

Whirlpools: Whisper & Ultimate Fitness

Exclusive

material innovation: Quaryl®

# Bathtubs Quaryl®

# Exclusive material innovation: Quaryl®

Unique benefits, exclusively from Villeroy & Boch

QUARYL®, THE EXCLUSIVE MATERIAL INNOVATION FROM VILLEROY & BOCH, COMBINES ALL THE QUALITY PROPERTIES OF QUARTZ AND ACRYLIC. IN ADDITION TO DESIGN AND COMFORT, QUARYL® PRODUCTS FEATURE PARTICULARLY DURABLE QUALITY, PRECISE INSTALLATION AND EASY-CARE PROPERTIES.

#### One material, many impressive advantages:

Decades of expertise. Since launching Quaryl® in 1993, Villeroy & Boch has continued to use it to develop unique product innovations – every product made from this material can be 100% recycled and offers a host of unique advantages.