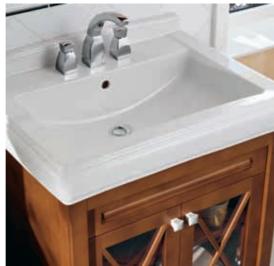

#### Aveo

A distinctive form with a unique charisma. The harmonious oval is a recurring theme for the whole collection. A clear design that exudes a sense of calm – and turns a bathroom into a perfect oasis of relaxation. The matching AVEO furniture is available in bamboo or walnut. An elegant addition: the aesthetically sleek SOURCE tap fitting.

#### Aveo furniture colours:

BJ Bamboo solid/ veneer

BI Walnut solid/ veneer