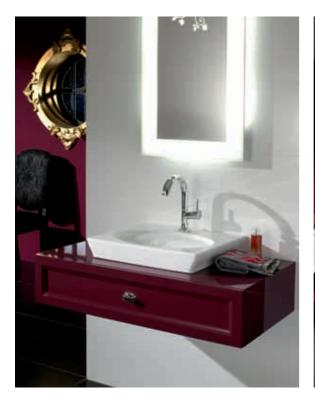

## Sentique

Modern style thanks to timeless design. SENTIQUE creates understated elegance in the bathroom. One characteristic design feature brings together all the ceramic elements: the faceted edge. Each element is individually impressive on the strength of the high quality workmanship. Elegantly and harmoniously coordinated: the WC and bidet, the SENTIQUE vanity washbasin and the SENTIQUE vanity unit.

#### Sentique furniture colours:

**DH Glossy White** 

DK Glossy Red

**DN Pearlwood** 

N9Terra Matt