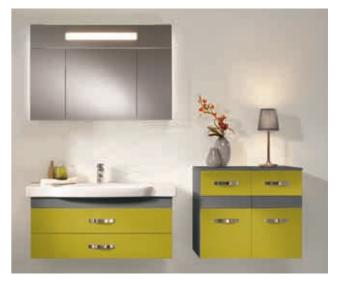

#### Memento

The minimalist approach. It does not take courage to do without, only insight in order to recognize the excess. That's why MEMENTO strips both design and features down to essentials. The result: this minimalist approach achieves maximum results in the form of a collection that exudes a perfect sense of calm. MEMENTO focuses on the strength of clear lines. The bathroom now features a sleek design and straight contours, providing the necessary scope for real individuality. The bathroom collection is supplemented by its own furniture programme with a high quality mix of materials, including dark glass and the new Bright Oak furniture surface.

#### Memento

Only a design that is at peace with itself is open to variations. MEMENTO's exclusive selection of washbasins and surface-mounted washbasins in five sizes, two colours and two décors always allow scope for personal requirements and individual taste. In combination with the glass countertop, the overall effect is particularly light and airy. With its exclusive range of colours, MEMENTO allows scope for individual variations: simple white and trendy glossy black – can be combined with the high-quality New Glory or with the opulent New Glory Platinum décor.

Memento ceramic trend colours and pattern:

S0 Glossy Black ceramicplus

U7 White Alpin New Glory ceramicplus

MD White Alpin New Glory PLATINUM ceramicplus

MF Glossy Black New Glory PLATINUM ceramicplus