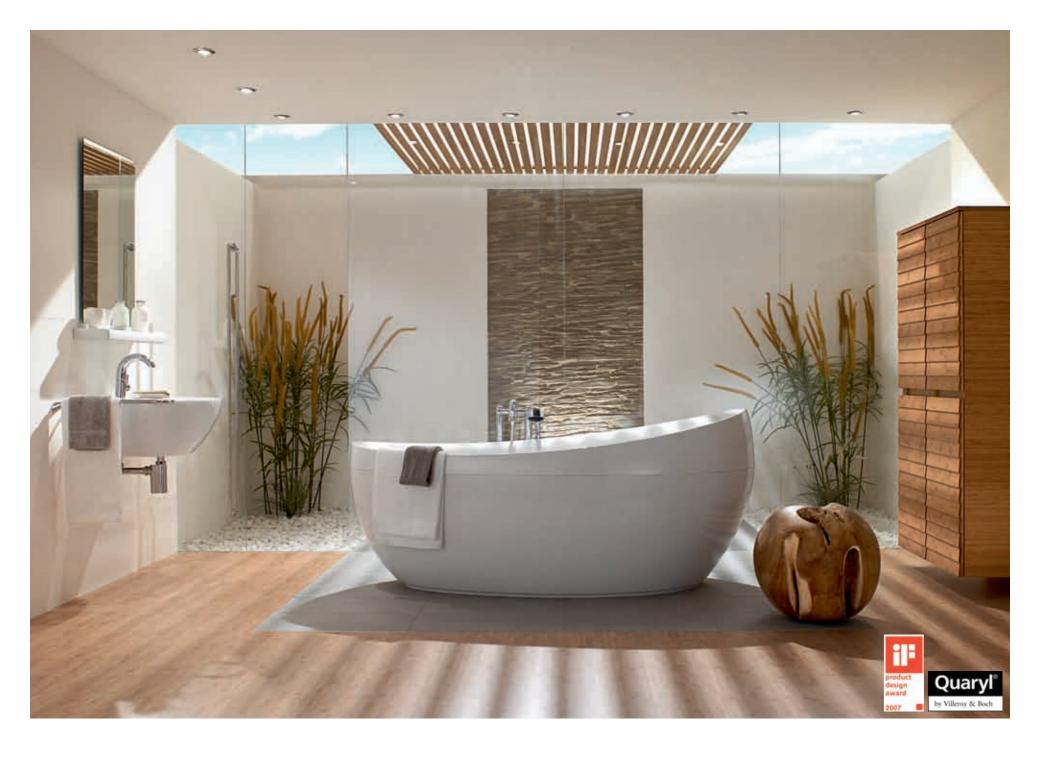

#### Your very own 'signature' bathroom!

We want you to feel at home in your bathroom. It is a place to seek peace and calm, an environment in which to relax. Villeroy & Boch therefore offers everything needed for a harmoniously coordinated bathroom, from the washbasin, WC and bidet to the bath. From wall and floor tiles to tap fittings and decorative accessories. Regardless of the style, we show you what your complete bathroom could look like and how you can remain true to your own personal style.