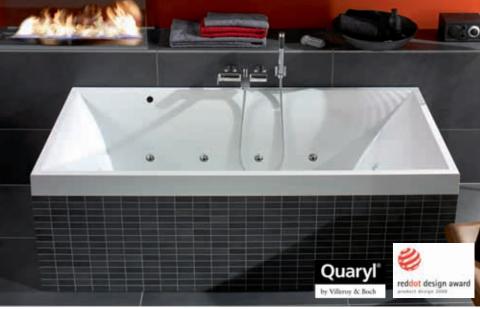

# Exclusive material innovation: Quaryl®

Unique benefits, exclusively from Villeroy & Boch

QUARYL®, THE EXCLUSIVE MATERIAL INNOVATION FROM VILLEROY & BOCH, COMBINES ALL THE QUALITY PROPERTIES OF QUARTZ AND ACRYLIC. IN ADDITION TO DESIGN AND COMFORT, QUARYL® PRODUCTS FEATURE PARTICULARLY DURABLE QUALITY, PRECISE INSTALLATION AND EASY-CARE PROPERTIES.

#### One material, many impressive advantages:

Decades of expertise. Since launching Quaryl® in 1993, Villeroy & Boch has continued to use it to develop unique product innovations – every product made from this material can be 100% recycled and offers a host of unique advantages.