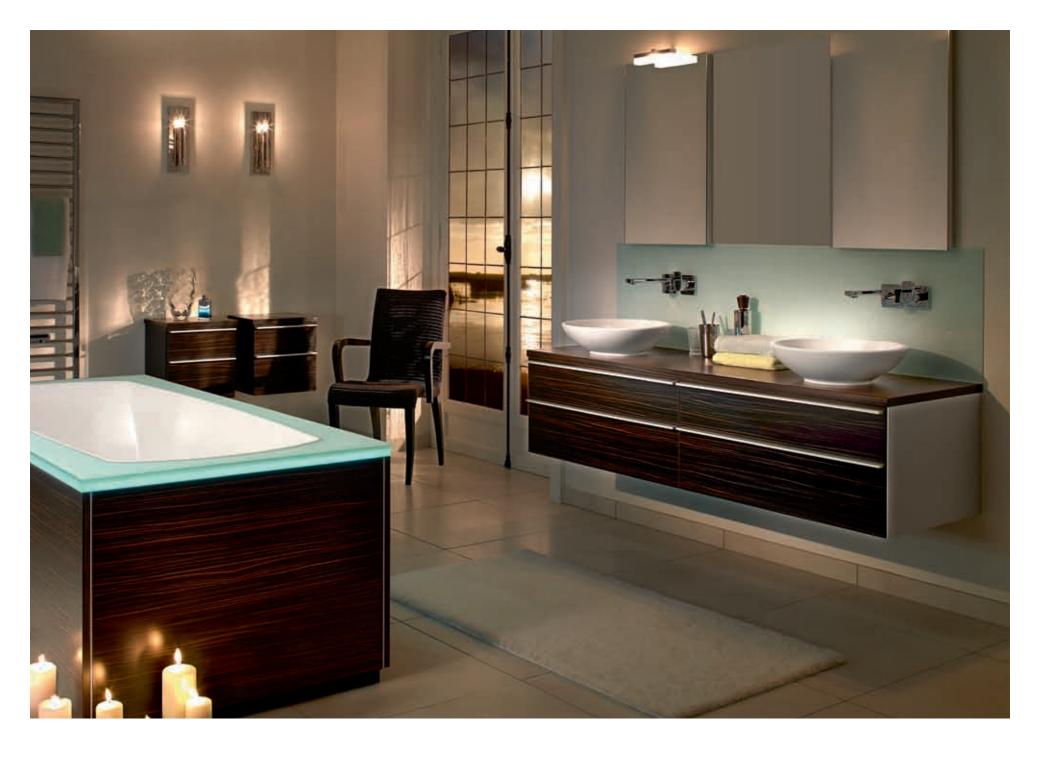

#### Your very own 'signature' bathroom!

We want you to feel at home in your bathroom. It is a place to seek peace and calm, an environment in which to relax. Villeroy & Boch therefore offers everything needed for a harmoniously coordinated bathroom, from the washbasin, WC and bidet to the bath. From wall and floor tiles to tap fittings and decorative accessories. Regardless of the style, we show you what your complete bathroom could look like and how you can remain true to your own personal style.

#### Aveo

A distinctive form with a unique charisma. The harmonious oval is a recurring theme for the whole collection. A clear design that exudes a sense of calm – and turns a bathroom into a perfect oasis of relaxation. The matching AVEO furniture is available in bamboo or walnut. An elegant addition: the aesthetically sleek SOURCE tap fitting.