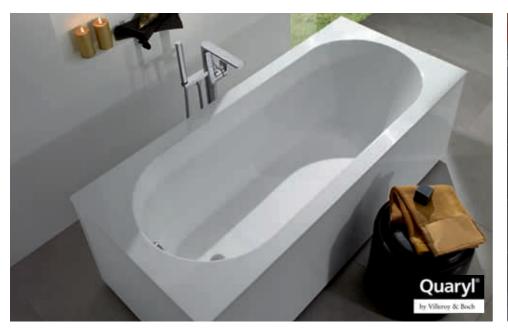

# Libra

Comfortable use of space. The compact LIBRA bath combines comfort and practicality in top quality and is also suitable for small bathrooms.

- Comfort: a spacious shower area is integrated in the comfortable lying area, optimised by particularly steep bath sides; the overflow can be placed in any of three different positions
- Aesthetic appeal: the reduced form has scooped several design awards and is ideal in combination with the SUBWAY bath screen
- Whirlpool systems: ULTIMATE FITNESS and WHISPER are available for almost all models

# My Art

Consummate perfection. The new MY ART bath made of Quaryl® sets new standards in terms of comfort, high quality and bathroom design. It enables absolutely free design: with the new sophisticated UNITED panel system, MY ART can be panelled individually. There are no limits to creativity.

- Comfort: thanks to its convex form, MY ART offers lots of freedom of movement – and, with an inside depth of 50 cm, particularly long bathing pleasure; with the standard size 1700 x 750 mm, the overflow can be installed in any of three different positions
- Aesthetic appeal: the extremely precise lines are in keeping with the current trend for minimalist design
- Whirlpool systems: ULTIMATE FITNESS, WHISPER