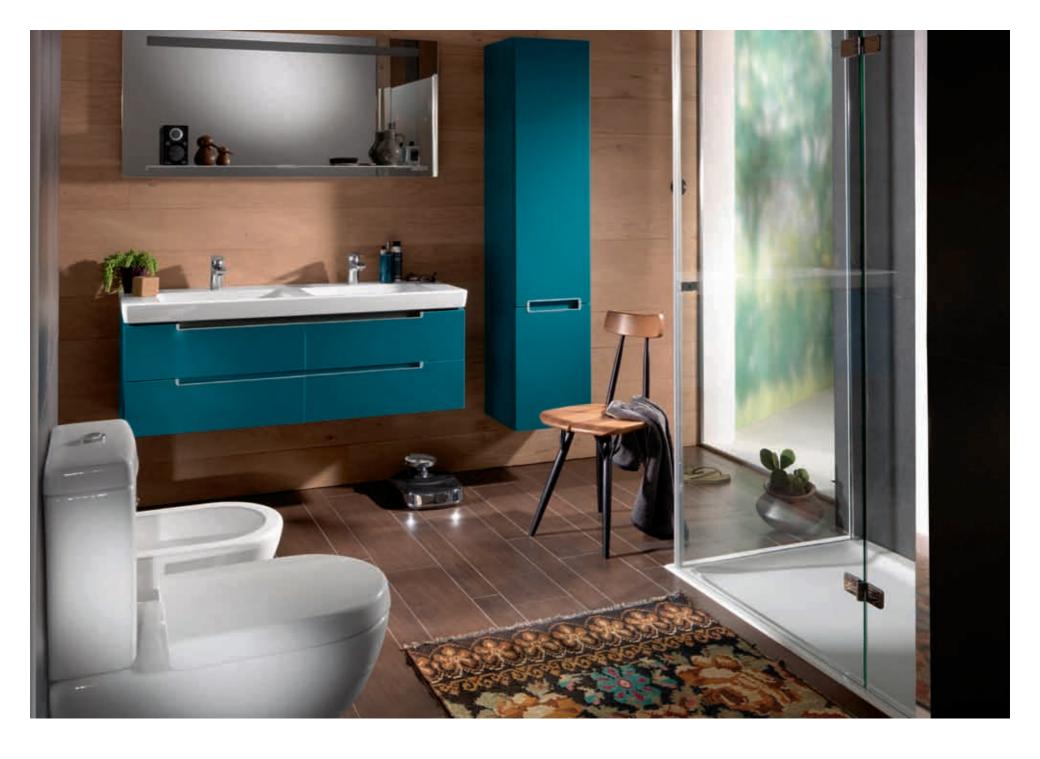

## Subway 2.0

SUBWAY gives your bathroom true character. Modern, timeless design and technical innovations make a statement for maximum quality. The straight-lined design and the aesthetics of the material are not just pleasing to the eye but also to the senses. An experience that leaves nothing to chance, because here everything is fine-tuned down to the very last detail.

#### Subway 2.0

The SUBWAY range of furniture was designed in collaboration with high-profile designers and is extremely accomplished in many areas but in one aspect in particular: enhancing your well-being. For example, the mirror cabinet creates with its attractive, rounded corners and a continuous light strip a cosy atmosphere. Indulge in your relaxation rituals – for example, in the ergonomic bath that can be combined with all Villeroy & Boch whirlpool systems. The asymmetrical vanity washbasin with white or grey glass panel is a real eye-catcher. The removable accessory boxes in various sizes are also extremely aesthetic. A bathroom that represents style.

# Subway 2.0

SUBWAY is all about the laughter of children, relaxation and well-being. Form and function merge to create a completely individual living space. The new, extensive collection of SUBWAY furniture meets the highest quality and design requirements. Gently curved lines, select materials, generous storage space and lots of shelves give you enough space to really enjoy spending time in your bathroom. There are many highlights but one in particular stands out: the variety of colours that give each room an individual look. Choose between White, Glossy White, Petrol Blue, Glossy Grey and Oak Graphite. So when are you moving in?