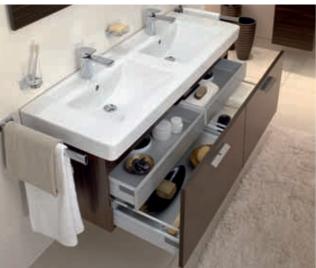

## Subway 2.0

SUBWAY gives your bathroom true character. Modern, timeless design and technical innovations make a statement for maximum quality. The straight-lined design and the aesthetics of the material are not just pleasing to the eye but also to the senses. An experience that leaves nothing to chance, because here everything is fine-tuned down to the very last detail.

#### Subway 2.0

The SUBWAY range of furniture was designed in collaboration with high-profile designers and is extremely accomplished in many areas but in one aspect in particular: enhancing your well-being. For example, the mirror cabinet creates with its attractive, rounded corners and a continuous light strip a cosy atmosphere. Indulge in your relaxation rituals – for example, in the ergonomic bath that can be combined with all Villeroy & Boch whirlpool systems. The asymmetrical vanity washbasin with white or grey glass panel is a real eye-catcher. The removable accessory boxes in various sizes are also extremely aesthetic. A bathroom that represents style.