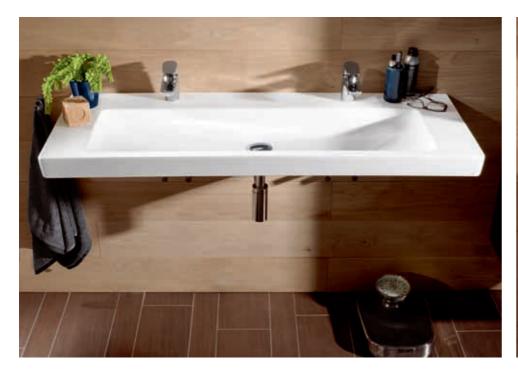

#### Next2U

The new interaction of straight lines and sweeping movement. Precise outlines and striking forms define the modern, minimalist NEXT2U furniture programme: restrained and yet full of movement. Thanks to a precise transition, the clearly cut washbasin and vanity unit with sweeping curves from a perfect and fully coordinated ensemble. The uniform overall design is also enhanced by the discreetly concealed outlet in the cast mineral washbasin. The narrow form of the seamless washbasin countertop supports the understated NEXT2U design and offers generous storage areas.