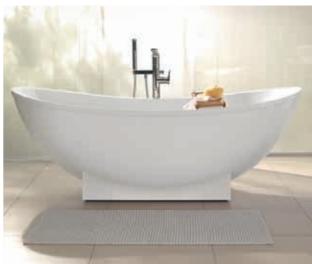

#### My Nature

Sensuous lightness and natural vitality are apparent in every product in the MY NATURE premium collection. The exciting combination of the flowing lines of high-quality ceramic and locally-sourced European chestnut wood creates harmonious contrasts. Close your eyes and unwind in your own personal haven. Surrounded by gently curved forms, float on a sea of relaxation in the My Nature bath. A wooden pedestal adds depth to the delicate bath and effortlessly supports it. The harmony of the two elements creates an exquisite minimalism that promises well-being at first glance.