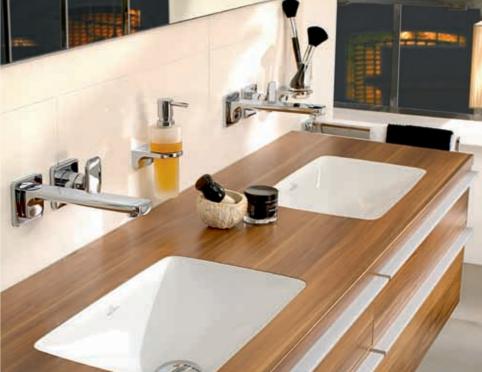

#### My Nature

Sensuous lightness and natural vitality are apparent in every product in the MY NATURE premium collection. The exciting combination of the flowing lines of high-quality ceramic and locally-sourced European chestnut wood creates harmonious contrasts. Close your eyes and unwind in your own personal haven. Surrounded by gently curved forms, float on a sea of relaxation in the My Nature bath. A wooden pedestal adds depth to the delicate bath and effortlessly supports it. The harmony of the two elements creates an exquisite minimalism that promises well-being at first glance.