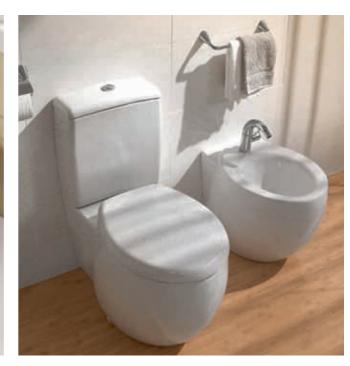

## Sentique

Modern style thanks to timeless design. SENTIQUE creates understated elegance in the bathroom. One characteristic design feature brings together all the ceramic elements: the faceted edge. Each element is individually impressive on the strength of the high quality workmanship. Elegantly and harmoniously coordinated: the WC and bidet, the SENTIQUE vanity washbasin and the SENTIQUE vanity unit.

#### Sentique furniture colours:

**DH Glossy White** 

DK Glossy Red

**DN Pearlwood** 

N9Terra Matt