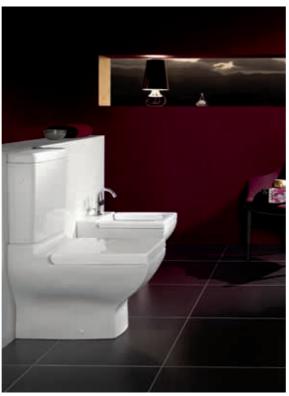

#### Your very own 'signature' bathroom!

We want you to feel at home in your bathroom. It is a place to seek peace and calm, an environment in which to relax. Villeroy & Boch therefore offers everything needed for a harmoniously coordinated bathroom, from the washbasin, WC and bidet to the bath. From wall and floor tiles to tap fittings and decorative accessories. Regardless of the style, we show you what your complete bathroom could look like and how you can remain true to your own personal style.

#### Aveo

A distinctive form with a unique charisma. The harmonious oval is a recurring theme for the whole collection. A clear design that exudes a sense of calm – and turns a bathroom into a perfect oasis of relaxation. The matching AVEO furniture is available in bamboo or walnut. An elegant addition: the aesthetically sleek SOURCE tap fitting.