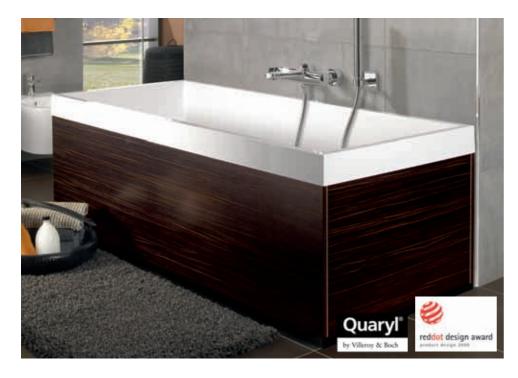

# Quaryl by Wilsroy & Roch DESIGN PLUS

# Exclusive material innovation: Quaryl®

Unique benefits, exclusively from Villeroy & Boch

QUARYL®, THE EXCLUSIVE MATERIAL INNOVATION FROM VILLEROY & BOCH, COMBINES ALL THE QUALITY PROPERTIES OF QUARTZ AND ACRYLIC. IN ADDITION TO DESIGN AND COMFORT, QUARYL® PRODUCTS FEATURE PARTICULARLY DURABLE QUALITY, PRECISE INSTALLATION AND EASY-CARE PROPERTIES.

#### One material, many impressive advantages:

Decades of expertise. Since launching Quaryl® in 1993, Villeroy & Boch has continued to use it to develop unique product innovations – every product made from this material can be 100% recycled and offers a host of unique advantages.