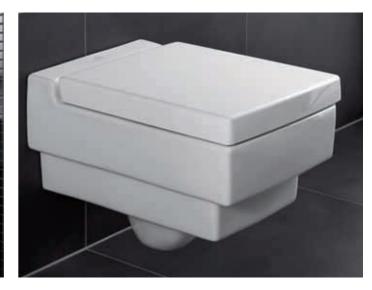

## Subway 2.0

SUBWAY gives your bathroom true character. Modern, timeless design and technical innovations make a statement for maximum quality. The straight-lined design and the aesthetics of the material are not just pleasing to the eye but also to the senses. An experience that leaves nothing to chance, because here everything is fine-tuned down to the very last detail.

#### Subway 2.0

The SUBWAY range of furniture was designed in collaboration with high-profile designers and is extremely accomplished in many areas but in one aspect in particular: enhancing your well-being. For example, the mirror cabinet creates with its attractive, rounded corners and a continuous light strip a cosy atmosphere. Indulge in your relaxation rituals – for example, in the ergonomic bath that can be combined with all Villeroy & Boch whirlpool systems. The asymmetrical vanity washbasin with white or grey glass panel is a real eye-catcher. The removable accessory boxes in various sizes are also extremely aesthetic. A bathroom that represents style.

# Subway 2.0

SUBWAY is all about the laughter of children, relaxation and well-being. Form and function merge to create a completely individual living space. The new, extensive collection of SUBWAY furniture meets the highest quality and design requirements. Gently curved lines, select materials, generous storage space and lots of shelves give you enough space to really enjoy spending time in your bathroom. There are many highlights but one in particular stands out: the variety of colours that give each room an individual look. Choose between White, Glossy White, Petrol Blue, Glossy Grey and Oak Graphite. So when are you moving in?