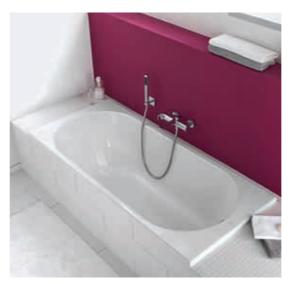

# Libra

Comfortable use of space. The compact LIBRA bath combines comfort and practicality in top quality and is also suitable for small bathrooms.

- Comfort: a spacious shower area is integrated in the comfortable lying area, optimised by particularly steep bath sides; the overflow can be placed in any of three different positions
- Aesthetic appeal: the reduced form has scooped several design awards and is ideal in combination with the SUBWAY bath screen
- Whirlpool systems: ULTIMATE FITNESS and WHISPER are available for almost all models

- Comfort: thanks to its convex form, MY ART offers lots of freedom of movement – and, with an inside depth of 50 cm, particularly long bathing pleasure; with the standard size 1700 x 750 mm, the overflow can be installed in any of three different positions
- Aesthetic appeal: the extremely precise lines are in keeping with the current trend for minimalist design
- Whirlpool systems: ULTIMATE FITNESS, WHISPER