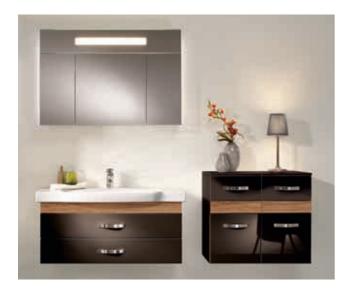

#### Next2U

The new interaction of straight lines and sweeping movement. Precise outlines and striking forms define the modern, minimalist NEXT2U furniture programme: restrained and yet full of movement. Thanks to a precise transition, the clearly cut washbasin and vanity unit with sweeping curves from a perfect and fully coordinated ensemble. The uniform overall design is also enhanced by the discreetly concealed outlet in the cast mineral washbasin. The narrow form of the seamless washbasin countertop supports the understated NEXT2U design and offers generous storage areas.

#### Next2U furniture colours:

DH Glossy White

FA Glossy Mocha

FB Glossy Ruby

FD Portofino

FE Elm Graphite

FF Platinum Caramel