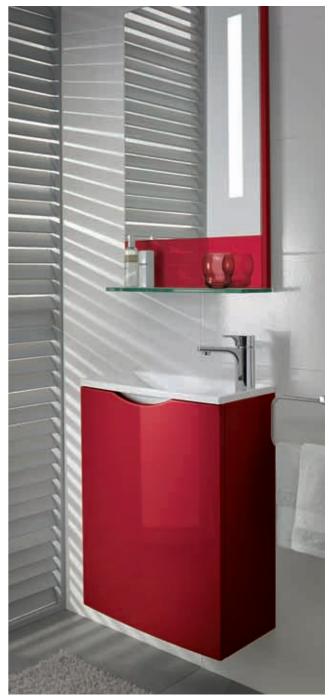

## Sentique

Modern style thanks to timeless design. SENTIQUE creates understated elegance in the bathroom. One characteristic design feature brings together all the ceramic elements: the faceted edge. Each element is individually impressive on the strength of the high quality workmanship. Elegantly and harmoniously coordinated: the WC and bidet, the SENTIQUE vanity washbasin and the SENTIQUE vanity unit.

#### Sentique furniture colours:

**DH Glossy White** 

DK Glossy Red

**DN Pearlwood** 

N9Terra Matt