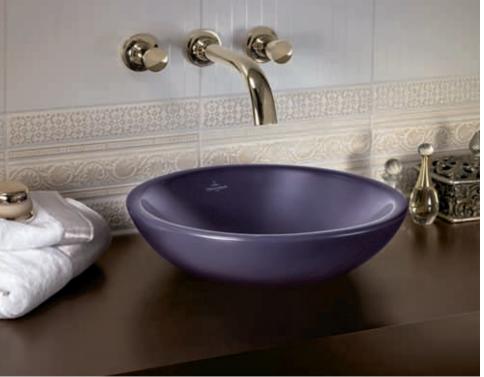

#### Aveo

A distinctive form with a unique charisma. The harmonious oval is a recurring theme for the whole collection. A clear design that exudes a sense of calm – and turns a bathroom into a perfect oasis of relaxation. The matching AVEO furniture is available in bamboo or walnut. An elegant addition: the aesthetically sleek SOURCE tap fitting.

#### Aveo furniture colours:

BJ Bamboo solid/ veneer

BI Walnut solid/ veneer