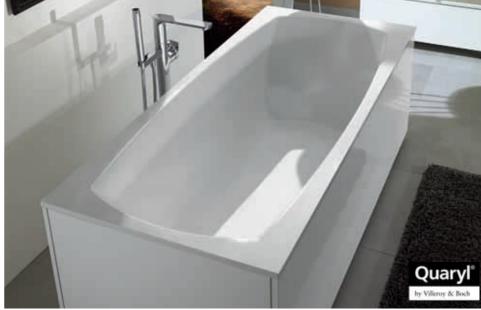

# Libra

Comfortable use of space. The compact LIBRA bath combines comfort and practicality in top quality and is also suitable for small bathrooms.

- Comfort: a spacious shower area is integrated in the comfortable lying area, optimised by particularly steep bath sides; the overflow can be placed in any of three different positions
- Aesthetic appeal: the reduced form has scooped several design awards and is ideal in combination with the SUBWAY bath screen
- Whirlpool systems: ULTIMATE FITNESS and WHISPER are available for almost all models

# My Art

Consummate perfection. The new MY ART bath made of Quaryl® sets new standards in terms of comfort, high quality and bathroom design. It enables absolutely free design: with the new sophisticated UNITED panel system, MY ART can be panelled individually. There are no limits to creativity.