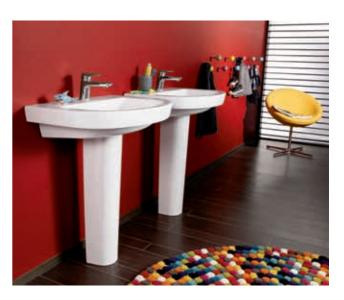

#### Aveo

A distinctive form with a unique charisma. The harmonious oval is a recurring theme for the whole collection. A clear design that exudes a sense of calm – and turns a bathroom into a perfect oasis of relaxation. The matching AVEO furniture is available in bamboo or walnut. An elegant addition: the aesthetically sleek SOURCE tap fitting.

#### Aveo furniture colours:

BJ Bamboo solid/ veneer

BI Walnut solid/ veneer