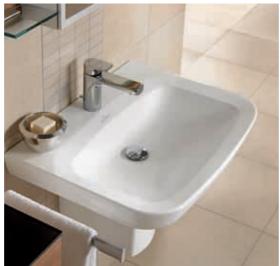

#### Loop & Friends – Surface mounted washbasins

Design classics in a trendy new look. Successful LOOP surface-mounted washbasins have already set new standards in design with their hallmark forms. Now they have been skilfully adapted to take advantage of the current trend towards minimalism: their striking, more delicate appearance is setting new accents. The innovative ceramic cover creates a harmonious and seamless design – a design highlight exclusively from Villeroy & Boch. The reinvention of this stylishly modern surface-mounted washbasin, available in a wide range of forms, has been an absolute success – it can be combined with numerous materials and furniture items to optimum effect. E.g. with the bestseller furniture collection Shape.

#### Loop & Friends – Semi surface-mounted and undercounter washbasins

Scope for individual design. Loop offers a plethora of design and combination possibilities thanks not only to its multitude of forms, but also to its numerous installation options. The undercounter washbasins are perfect for integration in minimalist style-creating a particularly harmonious combination with SHAPE vanity units. The built-in variant also goes well with free-form washbasin areas, providing practical surface space. There are now also semi-surface-mounted washbasins available. This means that they can be installed with a classic single-lever mixer. Another advantage: They combine to perfection with the SHAPE vanity units, with their exquisite, visible sides adding a modern touch.