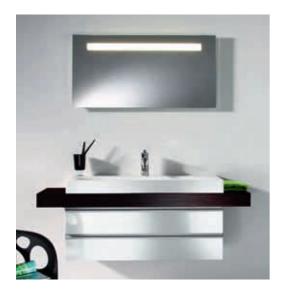

## Subway 2.0

SUBWAY gives your bathroom true character. Modern, timeless design and technical innovations make a statement for maximum quality. The straight-lined design and the aesthetics of the material are not just pleasing to the eye but also to the senses. An experience that leaves nothing to chance, because here everything is fine-tuned down to the very last detail.

#### Subway 2.0

The SUBWAY range of furniture was designed in collaboration with high-profile designers and is extremely accomplished in many areas but in one aspect in particular: enhancing your well-being. For example, the mirror cabinet creates with its attractive, rounded corners and a continuous light strip a cosy atmosphere. Indulge in your relaxation rituals – for example, in the ergonomic bath that can be combined with all Villeroy & Boch whirlpool systems. The asymmetrical vanity washbasin with white or grey glass panel is a real eye-catcher. The removable accessory boxes in various sizes are also extremely aesthetic. A bathroom that represents style.

# Subway 2.0

SUBWAY is all about the laughter of children, relaxation and well-being. Form and function merge to create a completely individual living space. The new, extensive collection of SUBWAY furniture meets the highest quality and design requirements. Gently curved lines, select materials, generous storage space and lots of shelves give you enough space to really enjoy spending time in your bathroom. There are many highlights but one in particular stands out: the variety of colours that give each room an individual look. Choose between White, Glossy White, Petrol Blue, Glossy Grey and Oak Graphite. So when are you moving in?