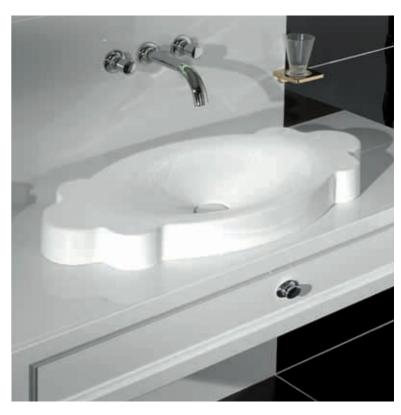

#### Loop & Friends – Surface mounted washbasins

Design classics in a trendy new look. Successful LOOP surface-mounted washbasins have already set new standards in design with their hallmark forms. Now they have been skilfully adapted to take advantage of the current trend towards minimalism: their striking, more delicate appearance is setting new accents. The innovative ceramic cover creates a harmonious and seamless design – a design highlight exclusively from Villeroy & Boch. The reinvention of this stylishly modern surface-mounted washbasin, available in a wide range of forms, has been an absolute success – it can be combined with numerous materials and furniture items to optimum effect. E.g. with the bestseller furniture collection Shape.

#### Loop & Friends – Semi surface-mounted and undercounter washbasins

Scope for individual design. Loop offers a plethora of design and combination possibilities thanks not only to its multitude of forms, but also to its numerous installation options. The undercounter washbasins are perfect for integration in minimalist style-creating a particularly harmonious combination with SHAPE vanity units. The built-in variant also goes well with free-form washbasin areas, providing practical surface space. There are now also semi-surface-mounted washbasins available. This means that they can be installed with a classic single-lever mixer. Another advantage: They combine to perfection with the SHAPE vanity units, with their exquisite, visible sides adding a modern touch.