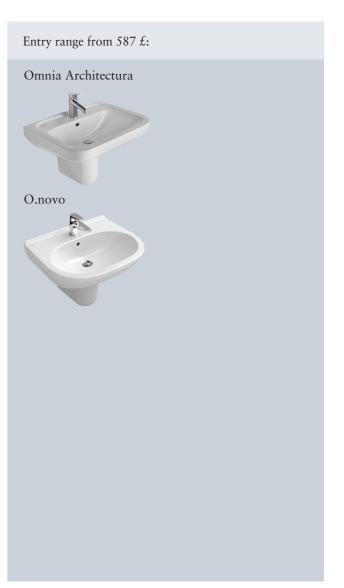

#### Omnia architectura / Frame to Frame

Design and utility in one: OMNIA architectura is one segment of the successful OMNIA programme brand. And a collection featuring contemporary design: clear, succinct, purist. Available in numerous different sizes, it guarantees top quality at an attractive price. Another plus is the perfectly-matched range of bathroom furniture collection FRAME TO FRAME that beautifully complements the OMNIA Architectura and O.NOVO ceramic products.

#### O.novo / Frame to Frame

The new O.NOVO + FRAME TO FRAME bathroom and furniture collection is modern, particularly flexible and high-quality – at surprisingly good value for money. There are no limits to your creativity as the bathroom furniture, ceramic and wellness products in the collection have been designed for a wide variety of different combinations. Day after day – but without the monotony of the everyday routine. The bathroom furniture collection FRAME TO FRAME beautifully complements the O.NOVO and OMNIA Architectura ceramic products.