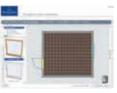

#### Room layout

What are the dimensions and details? Enter the individual dimensions of your bathroom and also the position of the windows and doors.

#### Furnish room

How do you want to furnish the bathroom? Select products from the large range of collections and arrange them how you like. You can also select wall and floor tiles.