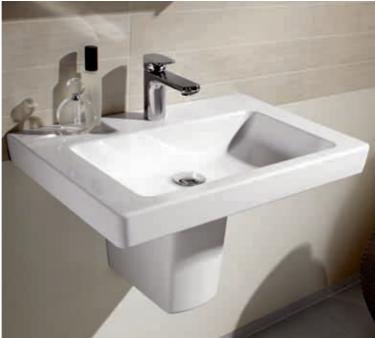

#### Loop & Friends – Surface mounted washbasins

Design classics in a trendy new look. Successful LOOP surface-mounted washbasins have already set new standards in design with their hallmark forms. Now they have been skilfully adapted to take advantage of the current trend towards minimalism: their striking, more delicate appearance is setting new accents. The innovative ceramic cover creates a harmonious and seamless design – a design highlight exclusively from Villeroy & Boch. The reinvention of this stylishly modern surface-mounted washbasin, available in a wide range of forms, has been an absolute success – it can be combined with numerous materials and furniture items to optimum effect. E.g. with the bestseller furniture collection Shape.

#### Loop & Friends – Semi surface-mounted and undercounter washbasins

Scope for individual design. Loop offers a plethora of design and combination possibilities thanks not only to its multitude of forms, but also to its numerous installation options. The undercounter washbasins are perfect for integration in minimalist style-creating a particularly harmonious combination with SHAPE vanity units. The built-in variant also goes well with free-form washbasin areas, providing practical surface space. There are now also semi-surface-mounted washbasins available. This means that they can be installed with a classic single-lever mixer. Another advantage: They combine to perfection with the SHAPE vanity units, with their exquisite, visible sides adding a modern touch.