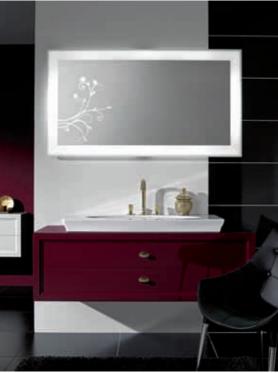

## Sentique

Modern style thanks to timeless design. SENTIQUE creates understated elegance in the bathroom. One characteristic design feature brings together all the ceramic elements: the faceted edge. Each element is individually impressive on the strength of the high quality workmanship. Elegantly and harmoniously coordinated: the WC and bidet, the SENTIQUE vanity washbasin and the SENTIQUE vanity unit.

#### Sentique furniture colours:

**DH Glossy White** 

DK Glossy Red

**DN Pearlwood** 

N9Terra Matt