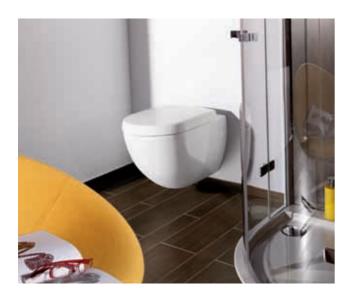

## Subway 2.0

SUBWAY gives your bathroom true character. Modern, timeless design and technical innovations make a statement for maximum quality. The straight-lined design and the aesthetics of the material are not just pleasing to the eye but also to the senses. An experience that leaves nothing to chance, because here everything is fine-tuned down to the very last detail.

#### Subway 2.0

The SUBWAY range of furniture was designed in collaboration with high-profile designers and is extremely accomplished in many areas but in one aspect in particular: enhancing your well-being. For example, the mirror cabinet creates with its attractive, rounded corners and a continuous light strip a cosy atmosphere. Indulge in your relaxation rituals – for example, in the ergonomic bath that can be combined with all Villeroy & Boch whirlpool systems. The asymmetrical vanity washbasin with white or grey glass panel is a real eye-catcher. The removable accessory boxes in various sizes are also extremely aesthetic. A bathroom that represents style.

# Subway 2.0

SUBWAY is all about the laughter of children, relaxation and well-being. Form and function merge to create a completely individual living space. The new, extensive collection of SUBWAY furniture meets the highest quality and design requirements. Gently curved lines, select materials, generous storage space and lots of shelves give you enough space to really enjoy spending time in your bathroom. There are many highlights but one in particular stands out: the variety of colours that give each room an individual look. Choose between White, Glossy White, Petrol Blue, Glossy Grey and Oak Graphite. So when are you moving in?