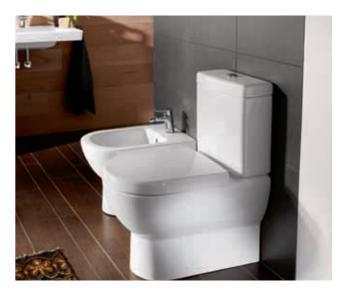

## Sentique

Modern style thanks to timeless design. SENTIQUE creates understated elegance in the bathroom. One characteristic design feature brings together all the ceramic elements: the faceted edge. Each element is individually impressive on the strength of the high quality workmanship. Elegantly and harmoniously coordinated: the WC and bidet, the SENTIQUE vanity washbasin and the SENTIQUE vanity unit.

#### Sentique furniture colours:

**DH Glossy White** 

DK Glossy Red

**DN Pearlwood** 

N9Terra Matt