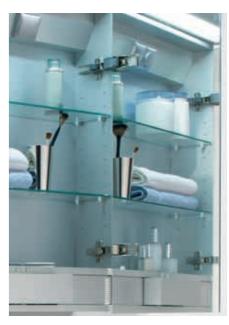

# Mirror cabinets – Reflection

Universal & flexible: the REFLECTION range of mirror cabinets. It is the first universal range of mirror cabinets from Villeroy & Boch: the reduced design can be combined with any modern bathroom look; the range of size offers diverse solutions.

An eye-catcher that's always the centre of attention: with REFLECTION, Villeroy & Boch is now offering its first universal range of mirror cabinets. Available with or without a drawer, with one door 50 cm wide to the largest model with three doors 130 cm wide, REFLECTION offers generous storage space for every bathroom size – and lots of room for individuality. Thanks to the timelessly understated and clear design, REFLECTION can be combined in various ways since the high-quality aluminium body matches all furniture surfaces. Furthermore, the mirror cabinets also allow freedom of choice when it comes to lighting: each model is available with integrated light or surface-mounted LED light. REFLECTION always ensures optimum illumination of the washbasin area whilst creating a pleasantly lit ambience.