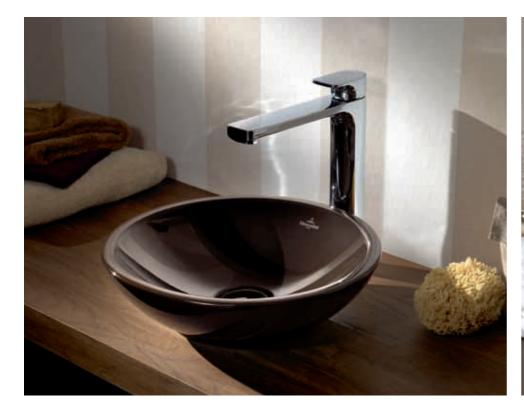

# Tap fittings

The icing on the cake: tap fittings from Villeroy & Boch set off the bathroom ceramics not only in practical terms but also as design elements. Whether classic or minimalist and modern, every range is suitable for combining in lots of different ways and includes numerous accessories for washbasins, showers, baths and bidets.

# Square, Square vogue & Square exclusive

Classical beauty. The SQUARE tap fitting offers a consistent implementation of the retro style. The design skilfully takes its cue from classical Art-Déco and introduces cultivated savoir-vivre into everyday life. SQUARE exclusive, with handles made of real STRASS® Swarovski® Crystal, also ensures even greater luxury and glamour.

# LaFleur

LAFLEUR dominates the game of emotions – and flowers out in an enchanting way. It will impress you with the nonchalance with which it emphasizes its natural charisma. Soft curves, flowing transitions and gently-rounded forms embody sensual beauty – full of charm and grace. The tap demonstrates a presence and radiates a warmth and softness that touches the senses.

# Subway

Pure beauty. The timeless SUBWAY fittings are an expression of a new yearning: modern design coupled with consistent functionality. Based on a circle that merges with linear shapes, the fittings have a self-assured clarity that does not detract from their essential function. A stylish range for people with character.

# Cult

Pure perfection. CULT is uncompromising in design but without sharp edges. The particularly flat outlet gives the range its characteristic look, which is reflected in the accessories for this range.