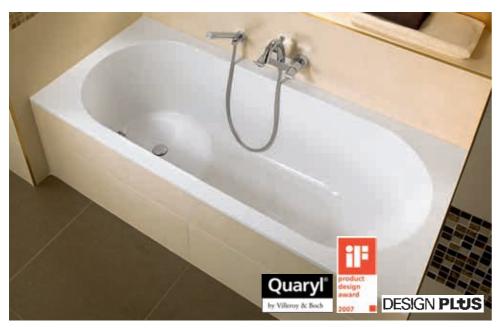

# Oberon

Clarity in design and function. Due to the special combination of rectangular and oval forms, the OBERON bath is already a design classic and impressive on the strength of its accurate fit.

- Comfort: the round inside form of the bath rims is ideal for putting one's head back and relaxing
- Aesthetic appeal: thanks to its straight-lined design, the timelessly modern
  eyecatcher harmoniously matches many styles; the overflow can be selected
  in any of three positions
- Whirlpool systems: ULTIMATE FITNESS and WHISPER are available for almost all models

# Squaro

Seamless aesthetic appeal and perfection. The SQUARO bath creates a sense of excitement thanks to the unusual precision of the rim design and the exact lines. In addition to their clear aesthetic appeal, with their variety of unusual forms, the SQUARO baths also adapt to all bathroom requirements.