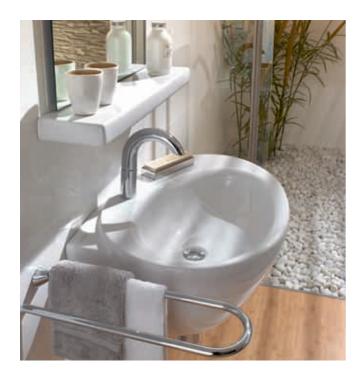

#### Aveo

A distinctive form with a unique charisma. The harmonious oval is a recurring theme for the whole collection. A clear design that exudes a sense of calm – and turns a bathroom into a perfect oasis of relaxation. The matching AVEO furniture is available in bamboo or walnut. An elegant addition: the aesthetically sleek SOURCE tap fitting.