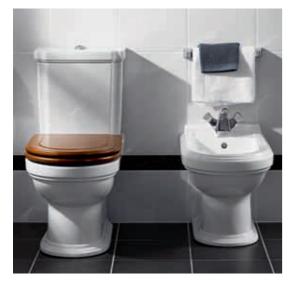

# Subway / Central Line

A clear choice. SUBWAY features straight lines and is uncomplicated in terms of use. The characteristically strong washbasins are available in numerous sizes and built-in versions.

#### Central line furniture colours:

**BM** White

DH Glossy White

EC Glossy Walnut

ED Macassar

EL Glossy Black