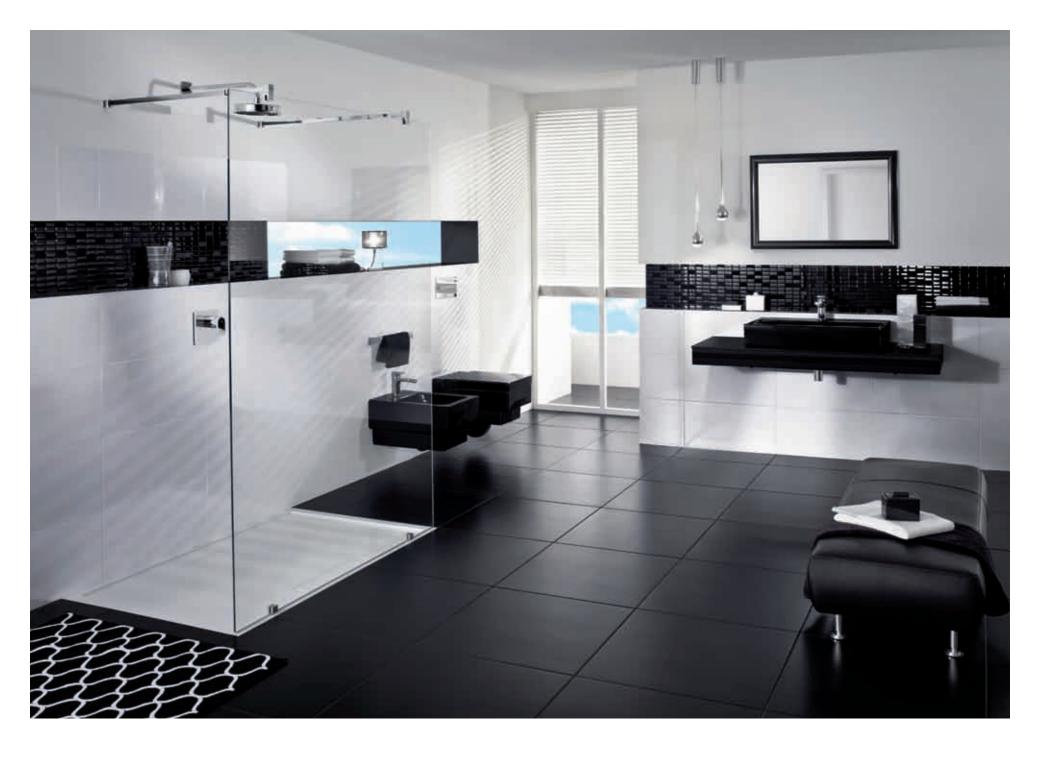

#### Your very own 'signature' bathroom!

We want you to feel at home in your bathroom. It is a place to seek peace and calm, an environment in which to relax. Villeroy & Boch therefore offers everything needed for a harmoniously coordinated bathroom, from the washbasin, WC and bidet to the bath. From wall and floor tiles to tap fittings and decorative accessories. Regardless of the style, we show you what your complete bathroom could look like and how you can remain true to your own personal style.