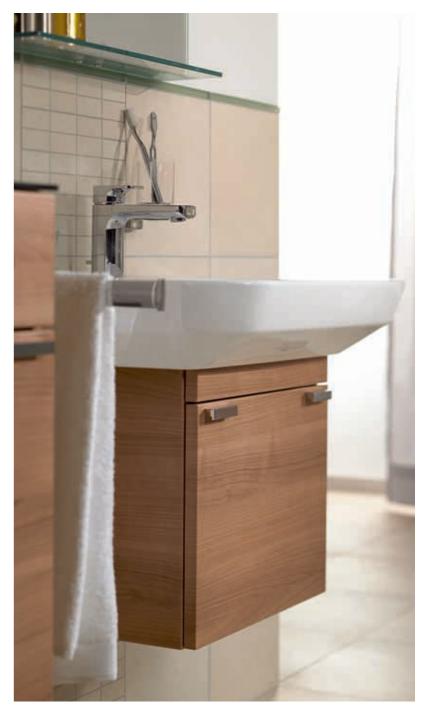

# 2morrow

Working with fine materials calls for the highest precision – as demonstrated perfectly by the workmanship on our furniture. The wood is air-dried during a meticulous process and the grain, structures and surface colours are continuously monitored. Edges and corners are sealed in accordance with the most stringent wet room criteria. Whether surface or interior, all furniture items are finished by dedicated and skilled experts with quality closely controlled every step of the way. This gives you the assurance of knowing that you will be able to enjoy your bathroom to the full.

Clear design. The contrasting coloured horizontal line is a distinctive stylistic element. It is a central theme of the entire collection, combining modernity and clear design to create the characteristic 2MORROW look.