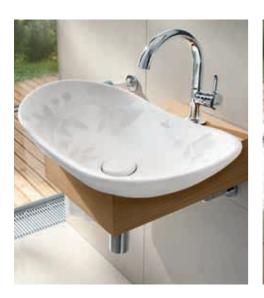

#### Aveo

A distinctive form with a unique charisma. The harmonious oval is a recurring theme for the whole collection. A clear design that exudes a sense of calm – and turns a bathroom into a perfect oasis of relaxation. The matching AVEO furniture is available in bamboo or walnut. An elegant addition: the aesthetically sleek SOURCE tap fitting.

#### Aveo furniture colours:

BJ Bamboo solid/ veneer

BI Walnut solid/ veneer