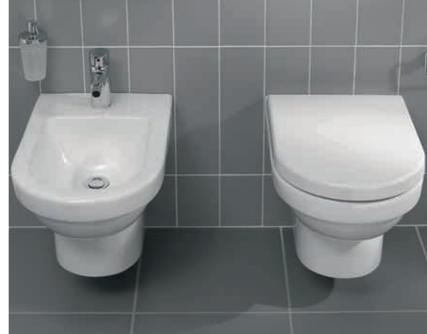

## Sentique

Modern style thanks to timeless design. SENTIQUE creates understated elegance in the bathroom. One characteristic design feature brings together all the ceramic elements: the faceted edge. Each element is individually impressive on the strength of the high quality workmanship. Elegantly and harmoniously coordinated: the WC and bidet, the SENTIQUE vanity washbasin and the SENTIQUE vanity unit.