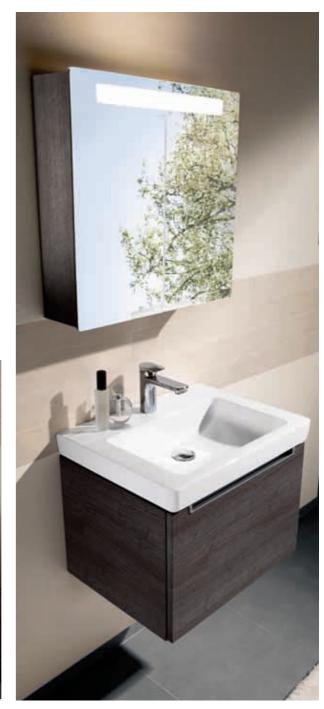

#### Next2U

The new interaction of straight lines and sweeping movement. Precise outlines and striking forms define the modern, minimalist NEXT2U furniture programme: restrained and yet full of movement. Thanks to a precise transition, the clearly cut washbasin and vanity unit with sweeping curves from a perfect and fully coordinated ensemble. The uniform overall design is also enhanced by the discreetly concealed outlet in the cast mineral washbasin. The narrow form of the seamless washbasin countertop supports the understated NEXT2U design and offers generous storage areas.

#### Next2U furniture colours:

DH Glossy White

FA Glossy Mocha

FB Glossy Ruby

FD Portofino

FE Elm Graphite

FF Platinum Caramel