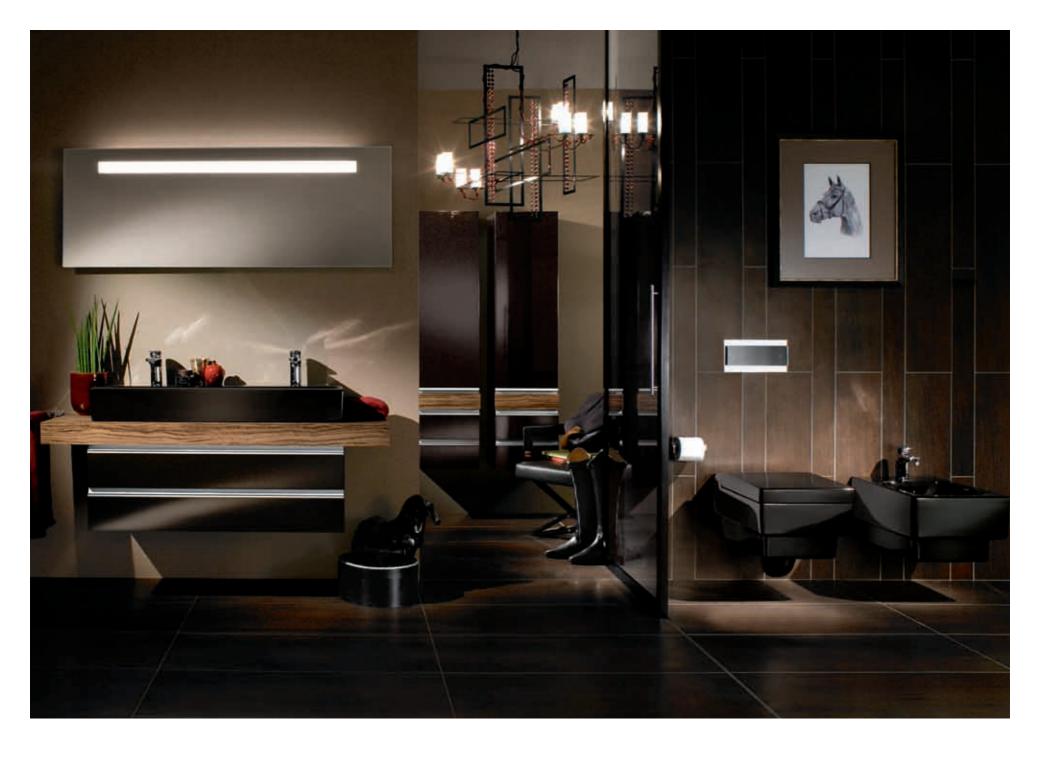

# Mirror cabinets – Reflection

Universal & flexible: the REFLECTION range of mirror cabinets. It is the first universal range of mirror cabinets from Villeroy & Boch: the reduced design can be combined with any modern bathroom look; the range of size offers diverse solutions.

An eye-catcher that's always the centre of attention: with REFLECTION, Villeroy & Boch is now offering its first universal range of mirror cabinets. Available with or without a drawer, with one door 50 cm wide to the largest model with three doors 130 cm wide, REFLECTION offers generous storage space for every bathroom size – and lots of room for individuality. Thanks to the timelessly understated and clear design, REFLECTION can be combined in various ways since the high-quality aluminium body matches all furniture surfaces. Furthermore, the mirror cabinets also allow freedom of choice when it comes to lighting: each model is available with integrated light or surface-mounted LED light. REFLECTION always ensures optimum illumination of the washbasin area whilst creating a pleasantly lit ambience.