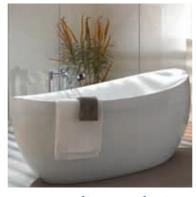

#### My Nature

Sensuous lightness and natural vitality are apparent in every product in the MY NATURE premium collection. The exciting combination of the flowing lines of high-quality ceramic and locally-sourced European chestnut wood creates harmonious contrasts. Close your eyes and unwind in your own personal haven. Surrounded by gently curved forms, float on a sea of relaxation in the My Nature bath. A wooden pedestal adds depth to the delicate bath and effortlessly supports it. The harmony of the two elements creates an exquisite minimalism that promises well-being at first glance.