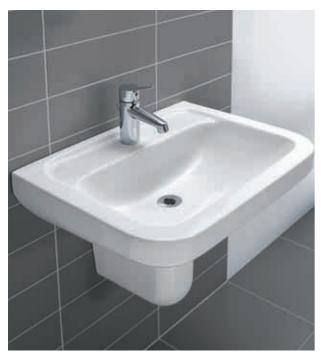

#### Loop & Friends – Surface mounted washbasins

Design classics in a trendy new look. Successful LOOP surface-mounted washbasins have already set new standards in design with their hallmark forms. Now they have been skilfully adapted to take advantage of the current trend towards minimalism: their striking, more delicate appearance is setting new accents. The innovative ceramic cover creates a harmonious and seamless design – a design highlight exclusively from Villeroy & Boch. The reinvention of this stylishly modern surface-mounted washbasin, available in a wide range of forms, has been an absolute success – it can be combined with numerous materials and furniture items to optimum effect. E.g. with the bestseller furniture collection Shape.

#### Loop & Friends – Semi surface-mounted and undercounter washbasins

Scope for individual design. Loop offers a plethora of design and combination possibilities thanks not only to its multitude of forms, but also to its numerous installation options. The undercounter washbasins are perfect for integration in minimalist style-creating a particularly harmonious combination with SHAPE vanity units. The built-in variant also goes well with free-form washbasin areas, providing practical surface space. There are now also semi-surface-mounted washbasins available. This means that they can be installed with a classic single-lever mixer. Another advantage: They combine to perfection with the SHAPE vanity units, with their exquisite, visible sides adding a modern touch.