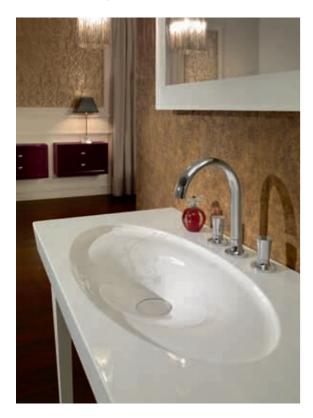

#### Memento

The minimalist approach. It does not take courage to do without, only insight in order to recognize the excess. That's why MEMENTO strips both design and features down to essentials. The result: this minimalist approach achieves maximum results in the form of a collection that exudes a perfect sense of calm. MEMENTO focuses on the strength of clear lines. The bathroom now features a sleek design and straight contours, providing the necessary scope for real individuality. The bathroom collection is supplemented by its own furniture programme with a high quality mix of materials, including dark glass and the new Bright Oak furniture surface.

#### Memento

Only a design that is at peace with itself is open to variations. MEMENTO's exclusive selection of washbasins and surface-mounted washbasins in five sizes, two colours and two décors always allow scope for personal requirements and individual taste. In combination with the glass countertop, the overall effect is particularly light and airy. With its exclusive range of colours, MEMENTO allows scope for individual variations: simple white and trendy glossy black – can be combined with the high-quality New Glory or with the opulent New Glory Platinum décor.

Memento ceramic trend colours and pattern:

S0 Glossy Black ceramicplus

U7 White Alpin New Glory ceramicplus

MD White Alpin New Glory PLATINUM ceramicplus

MF Glossy Black New Glory PLATINUM ceramicplus