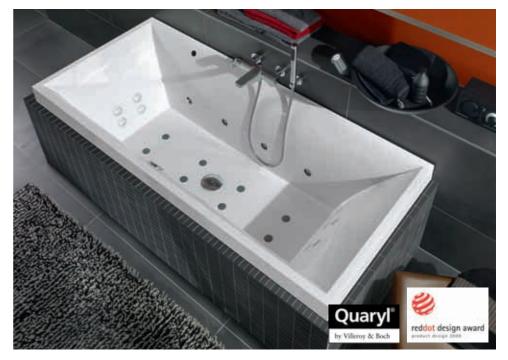

# Squaro

Seamless aesthetic appeal and perfection. The SQUARO bath creates a sense of excitement thanks to the unusual precision of the rim design and the exact lines. In addition to their clear aesthetic appeal, with their variety of unusual forms, the SQUARO baths also adapt to all bathroom requirements.

- Comfort: as they are so deep, the baths are extremely comfortable, whether sitting or reclining, whilst the optional headrests in black and light grey add the finishing comfort touch
- Aesthetic appeal: the corner variants can be finished (in white, black and aluminium look)
- Whirlpool systems: ULTIMATE FITNESS, WHISPER

# Exclusive material innovation: Quaryl®

Unique benefits, exclusively from Villeroy & Boch

QUARYL®, THE EXCLUSIVE MATERIAL INNOVATION FROM VILLEROY & BOCH, COMBINES ALL THE QUALITY PROPERTIES OF QUARTZ AND ACRYLIC. IN ADDITION TO DESIGN AND COMFORT, QUARYL® PRODUCTS FEATURE PARTICULARLY DURABLE QUALITY, PRECISE INSTALLATION AND EASY-CARE PROPERTIES.