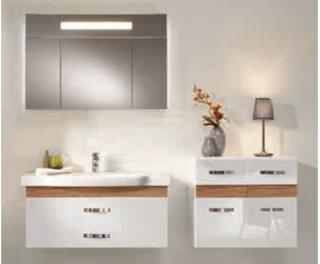

#### O.novo / Frame to Frame

The new O.NOVO + FRAME TO FRAME bathroom and furniture collection is modern, particularly flexible and high-quality – at surprisingly good value for money. There are no limits to your creativity as the bathroom furniture, ceramic and wellness products in the collection have been designed for a wide variety of different combinations. Day after day – but without the monotony of the everyday routine. The bathroom furniture collection FRAME TO FRAME beautifully complements the O.NOVO and OMNIA Architectura ceramic products.

#### Omnia architectura / Frame to Frame

Design and utility in one: OMNIA architectura is one segment of the successful OMNIA programme brand. And a collection featuring contemporary design: clear, succinct, purist. Available in numerous different sizes, it guarantees top quality at an attractive price. Another plus is the perfectly-matched range of bathroom furniture collection FRAME TO FRAME that beautifully complements the OMNIA Architectura and O.NOVO ceramic products.