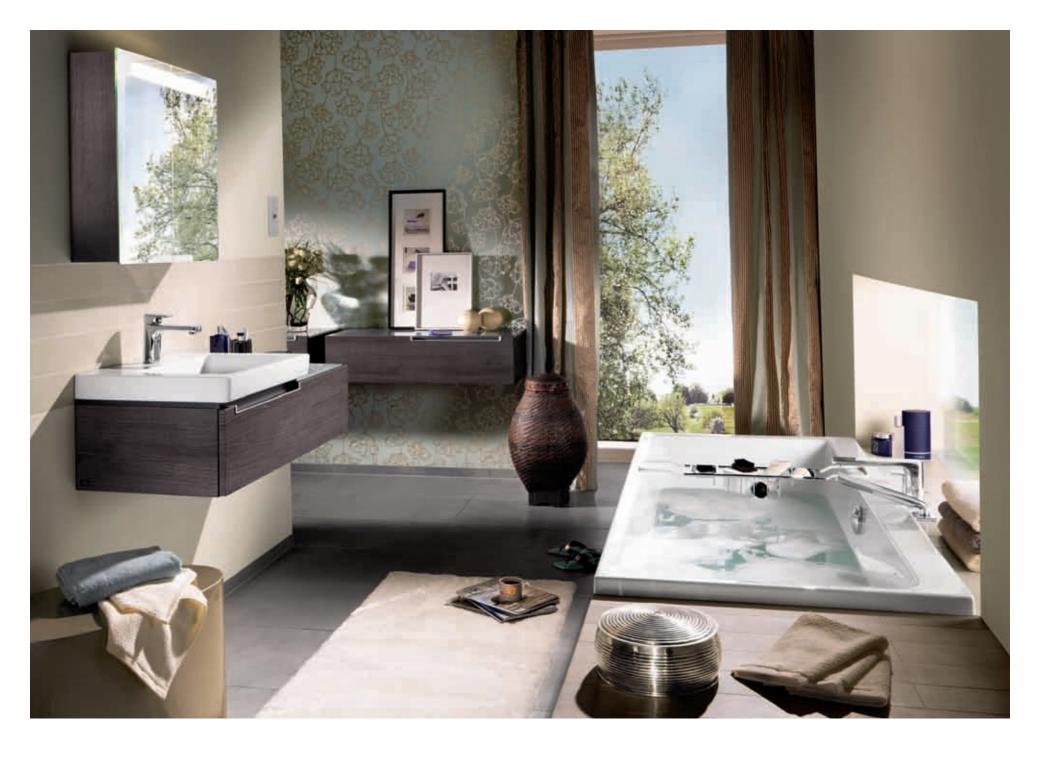

#### Your very own 'signature' bathroom!

We want you to feel at home in your bathroom. It is a place to seek peace and calm, an environment in which to relax. Villeroy & Boch therefore offers everything needed for a harmoniously coordinated bathroom, from the washbasin, WC and bidet to the bath. From wall and floor tiles to tap fittings and decorative accessories. Regardless of the style, we show you what your complete bathroom could look like and how you can remain true to your own personal style.