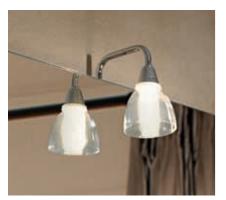

# Mirror cabinets – Reflection

Universal & flexible: the REFLECTION range of mirror cabinets. It is the first universal range of mirror cabinets from Villeroy & Boch: the reduced design can be combined with any modern bathroom look; the range of size offers diverse solutions.

An eye-catcher that's always the centre of attention: with REFLECTION, Villeroy & Boch is now offering its first universal range of mirror cabinets. Available with or without a drawer, with one door 50 cm wide to the largest model with three doors 130 cm wide, REFLECTION offers generous storage space for every bathroom size – and lots of room for individuality. Thanks to the timelessly understated and clear design, REFLECTION can be combined in various ways since the high-quality aluminium body matches all furniture surfaces. Furthermore, the mirror cabinets also allow freedom of choice when it comes to lighting: each model is available with integrated light or surface-mounted LED light. REFLECTION always ensures optimum illumination of the washbasin area whilst creating a pleasantly lit ambience.