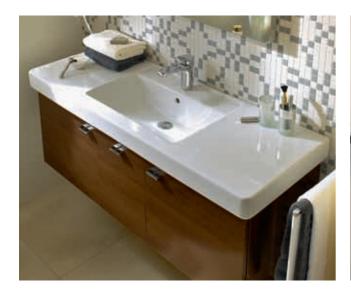

#### Next2U

The new interaction of straight lines and sweeping movement. Precise outlines and striking forms define the modern, minimalist NEXT2U furniture programme: restrained and yet full of movement. Thanks to a precise transition, the clearly cut washbasin and vanity unit with sweeping curves from a perfect and fully coordinated ensemble. The uniform overall design is also enhanced by the discreetly concealed outlet in the cast mineral washbasin. The narrow form of the seamless washbasin countertop supports the understated NEXT2U design and offers generous storage areas.

#### Next2U furniture colours:

DH Glossy White

FA Glossy Mocha

FB Glossy Ruby

FD Portofino

FE Elm Graphite

FF Platinum Caramel