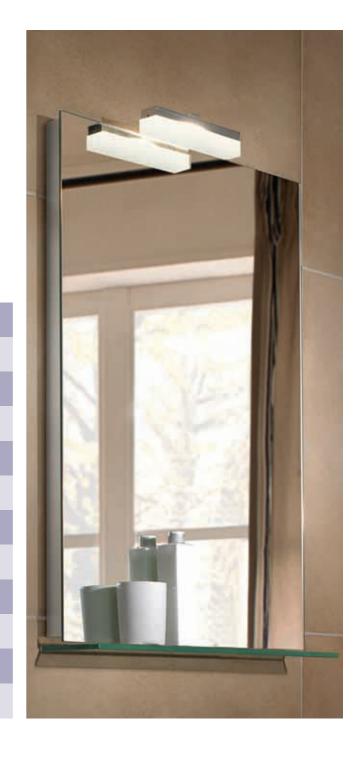

# Mirror cabinets – Reflection

Universal & flexible: the REFLECTION range of mirror cabinets. It is the first universal range of mirror cabinets from Villeroy & Boch: the reduced design can be combined with any modern bathroom look; the range of size offers diverse solutions.

An eye-catcher that's always the centre of attention: with REFLECTION, Villeroy & Boch is now offering its first universal range of mirror cabinets. Available with or without a drawer, with one door 50 cm wide to the largest model with three doors 130 cm wide, REFLECTION offers generous storage space for every bathroom size – and lots of room for individuality. Thanks to the timelessly understated and clear design, REFLECTION can be combined in various ways since the high-quality aluminium body matches all furniture surfaces. Furthermore, the mirror cabinets also allow freedom of choice when it comes to lighting: each model is available with integrated light or surface-mounted LED light. REFLECTION always ensures optimum illumination of the washbasin area whilst creating a pleasantly lit ambience.

1000 mm

1300 mm

Mirror available in different width.

Mirror on the inside of the door.

# Mirrors – More to see

Good to know: the new MORE TO SEE range of mirrors offers a comprehensive selection of sizes. The mirrors are available in widths from 45 to 160 mm and a height of 75 mm. They can be combined with three different lights, as well as with a glass shelf and socket. Ingenious extras: a remote control for the mirror light and mirror heating to prevent the mirror from steaming up.

rectangular light

cup-shaped light

cylindrical light

remote control

550 mm

 $600\;\mathrm{mm}$ 

650 mm

700 mm

800 mm

900 mm

1000 mm

1200 mm

1300 mm

1600 mm

Mirror available in 12 widths.