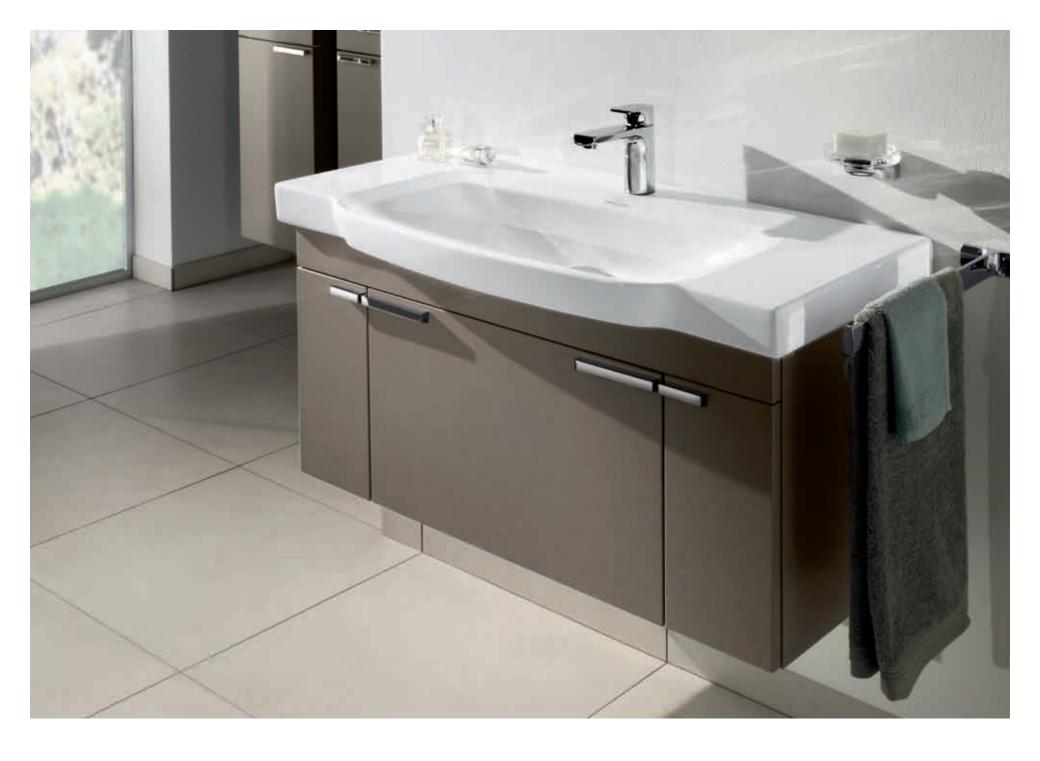

#### Next2U

The new interaction of straight lines and sweeping movement. Precise outlines and striking forms define the modern, minimalist NEXT2U furniture programme: restrained and yet full of movement. Thanks to a precise transition, the clearly cut washbasin and vanity unit with sweeping curves from a perfect and fully coordinated ensemble. The uniform overall design is also enhanced by the discreetly concealed outlet in the cast mineral washbasin. The narrow form of the seamless washbasin countertop supports the understated NEXT2U design and offers generous storage areas.

#### Next2U furniture colours:

DH Glossy White

FA Glossy Mocha

FB Glossy Ruby

FD Portofino

FE Elm Graphite

FF Platinum Caramel