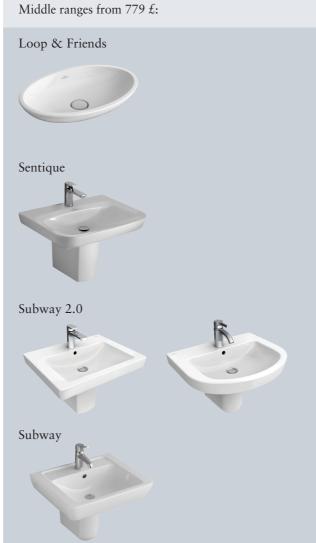

#### Loop & Friends – Surface mounted washbasins

Design classics in a trendy new look. Successful LOOP surface-mounted washbasins have already set new standards in design with their hallmark forms. Now they have been skilfully adapted to take advantage of the current trend towards minimalism: their striking, more delicate appearance is setting new accents. The innovative ceramic cover creates a harmonious and seamless design – a design highlight exclusively from Villeroy & Boch. The reinvention of this stylishly modern surface-mounted washbasin, available in a wide range of forms, has been an absolute success – it can be combined with numerous materials and furniture items to optimum effect. E.g. with the bestseller furniture collection Shape.

#### Loop & Friends – Semi surface-mounted and undercounter washbasins

Scope for individual design. Loop offers a plethora of design and combination possibilities thanks not only to its multitude of forms, but also to its numerous installation options. The undercounter washbasins are perfect for integration in minimalist style-creating a particularly harmonious combination with SHAPE vanity units. The built-in variant also goes well with free-form washbasin areas, providing practical surface space. There are now also semi-surface-mounted washbasins available. This means that they can be installed with a classic single-lever mixer. Another advantage: They combine to perfection with the SHAPE vanity units, with their exquisite, visible sides adding a modern touch.

## Loop & Friends – Cassis and Espresso

Colour trends in their most attractive guise. With two new colours in a modern, high-gloss look, LOOP brings the latest living trends into the bathroom and showcases them as distinctive eye-catchers: Exclusive Espresso creates a cosy atmosphere, while fresh Cassis delivers striking highlights. In addition to its distinctive form, LOOP now offers colours that are in keeping with the latest design trends.

## Sentique

Modern style thanks to timeless design. SENTIQUE creates understated elegance in the bathroom. One characteristic design feature brings together all the ceramic elements: the faceted edge. Each element is individually impressive on the strength of the high quality workmanship. Elegantly and harmoniously coordinated: the WC and bidet, the SENTIQUE vanity washbasin and the SENTIQUE vanity unit.

## Subway 2.0

SUBWAY gives your bathroom true character. Modern, timeless design and technical innovations make a statement for maximum quality. The straight-lined design and the aesthetics of the material are not just pleasing to the eye but also to the senses. An experience that leaves nothing to chance, because here everything is fine-tuned down to the very last detail.

#### Subway 2.0

The SUBWAY range of furniture was designed in collaboration with high-profile designers and is extremely accomplished in many areas but in one aspect in particular: enhancing your well-being. For example, the mirror cabinet creates with its attractive, rounded corners and a continuous light strip a cosy atmosphere. Indulge in your relaxation rituals – for example, in the ergonomic bath that can be combined with all Villeroy & Boch whirlpool systems. The asymmetrical vanity washbasin with white or grey glass panel is a real eye-catcher. The removable accessory boxes in various sizes are also extremely aesthetic. A bathroom that represents style.

# Subway 2.0

SUBWAY is all about the laughter of children, relaxation and well-being. Form and function merge to create a completely individual living space. The new, extensive collection of SUBWAY furniture meets the highest quality and design requirements. Gently curved lines, select materials, generous storage space and lots of shelves give you enough space to really enjoy spending time in your bathroom. There are many highlights but one in particular stands out: the variety of colours that give each room an individual look. Choose between White, Glossy White, Petrol Blue, Glossy Grey and Oak Graphite. So when are you moving in?

# Subway / Central Line

A clear choice. SUBWAY features straight lines and is uncomplicated in terms of use. The characteristically strong washbasins are available in numerous sizes and built-in versions.