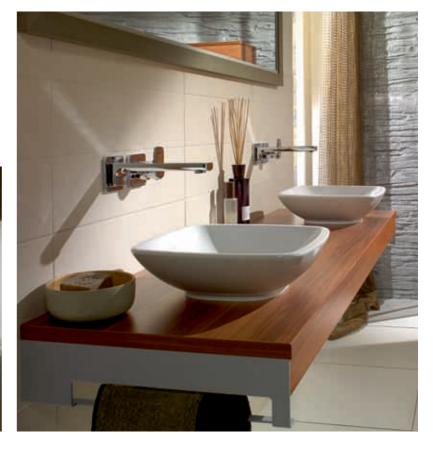

#### Loop & Friends – Surface mounted washbasins

Design classics in a trendy new look. Successful LOOP surface-mounted washbasins have already set new standards in design with their hallmark forms. Now they have been skilfully adapted to take advantage of the current trend towards minimalism: their striking, more delicate appearance is setting new accents. The innovative ceramic cover creates a harmonious and seamless design – a design highlight exclusively from Villeroy & Boch. The reinvention of this stylishly modern surface-mounted washbasin, available in a wide range of forms, has been an absolute success – it can be combined with numerous materials and furniture items to optimum effect. E.g. with the bestseller furniture collection Shape.

#### Loop & Friends – Semi surface-mounted and undercounter washbasins

Scope for individual design. Loop offers a plethora of design and combination possibilities thanks not only to its multitude of forms, but also to its numerous installation options. The undercounter washbasins are perfect for integration in minimalist style-creating a particularly harmonious combination with SHAPE vanity units. The built-in variant also goes well with free-form washbasin areas, providing practical surface space. There are now also semi-surface-mounted washbasins available. This means that they can be installed with a classic single-lever mixer. Another advantage: They combine to perfection with the SHAPE vanity units, with their exquisite, visible sides adding a modern touch.

## Loop & Friends – Cassis and Espresso

Colour trends in their most attractive guise. With two new colours in a modern, high-gloss look, LOOP brings the latest living trends into the bathroom and showcases them as distinctive eye-catchers: Exclusive Espresso creates a cosy atmosphere, while fresh Cassis delivers striking highlights. In addition to its distinctive form, LOOP now offers colours that are in keeping with the latest design trends.