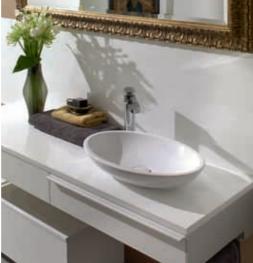

#### My Nature

Sensuous lightness and natural vitality are apparent in every product in the MY NATURE premium collection. The exciting combination of the flowing lines of high-quality ceramic and locally-sourced European chestnut wood creates harmonious contrasts. Close your eyes and unwind in your own personal haven. Surrounded by gently curved forms, float on a sea of relaxation in the My Nature bath. A wooden pedestal adds depth to the delicate bath and effortlessly supports it. The harmony of the two elements creates an exquisite minimalism that promises well-being at first glance.