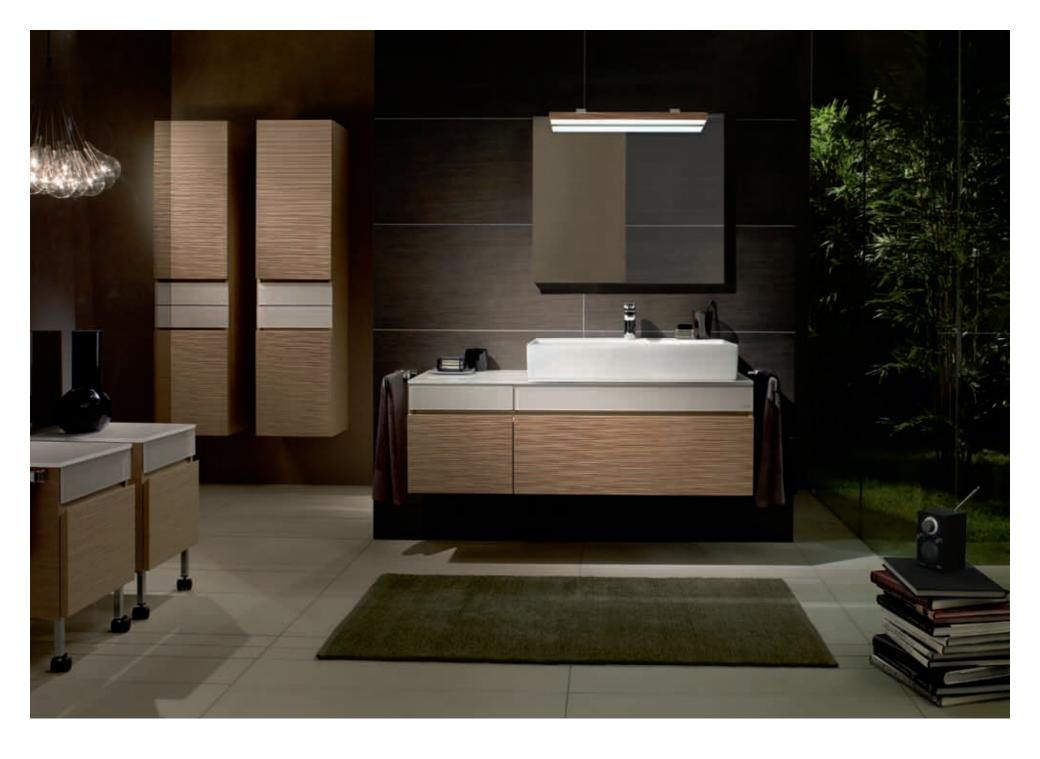

# 2morrow

Working with fine materials calls for the highest precision – as demonstrated perfectly by the workmanship on our furniture. The wood is air-dried during a meticulous process and the grain, structures and surface colours are continuously monitored. Edges and corners are sealed in accordance with the most stringent wet room criteria. Whether surface or interior, all furniture items are finished by dedicated and skilled experts with quality closely controlled every step of the way. This gives you the assurance of knowing that you will be able to enjoy your bathroom to the full.

Clear design. The contrasting coloured horizontal line is a distinctive stylistic element. It is a central theme of the entire collection, combining modernity and clear design to create the characteristic 2MORROW look.