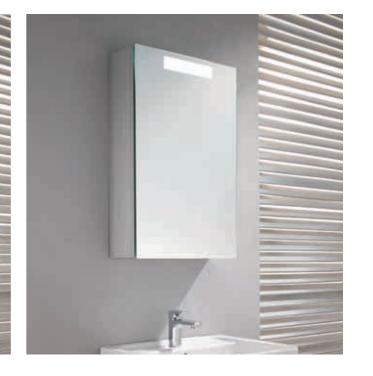

# Mirror cabinets – Reflection

Universal & flexible: the REFLECTION range of mirror cabinets. It is the first universal range of mirror cabinets from Villeroy & Boch: the reduced design can be combined with any modern bathroom look; the range of size offers diverse solutions.

An eye-catcher that's always the centre of attention: with REFLECTION, Villeroy & Boch is now offering its first universal range of mirror cabinets. Available with or without a drawer, with one door 50 cm wide to the largest model with three doors 130 cm wide, REFLECTION offers generous storage space for every bathroom size – and lots of room for individuality. Thanks to the timelessly understated and clear design, REFLECTION can be combined in various ways since the high-quality aluminium body matches all furniture surfaces. Furthermore, the mirror cabinets also allow freedom of choice when it comes to lighting: each model is available with integrated light or surface-mounted LED light. REFLECTION always ensures optimum illumination of the washbasin area whilst creating a pleasantly lit ambience.