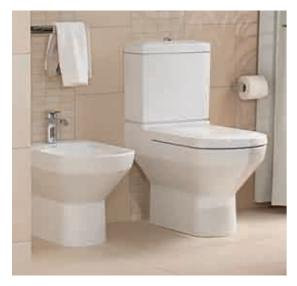

#### Your very own 'signature' bathroom!

We want you to feel at home in your bathroom. It is a place to seek peace and calm, an environment in which to relax. Villeroy & Boch therefore offers everything needed for a harmoniously coordinated bathroom, from the washbasin, WC and bidet to the bath. From wall and floor tiles to tap fittings and decorative accessories. Regardless of the style, we show you what your complete bathroom could look like and how you can remain true to your own personal style.

#### Aveo

A distinctive form with a unique charisma. The harmonious oval is a recurring theme for the whole collection. A clear design that exudes a sense of calm – and turns a bathroom into a perfect oasis of relaxation. The matching AVEO furniture is available in bamboo or walnut. An elegant addition: the aesthetically sleek SOURCE tap fitting.