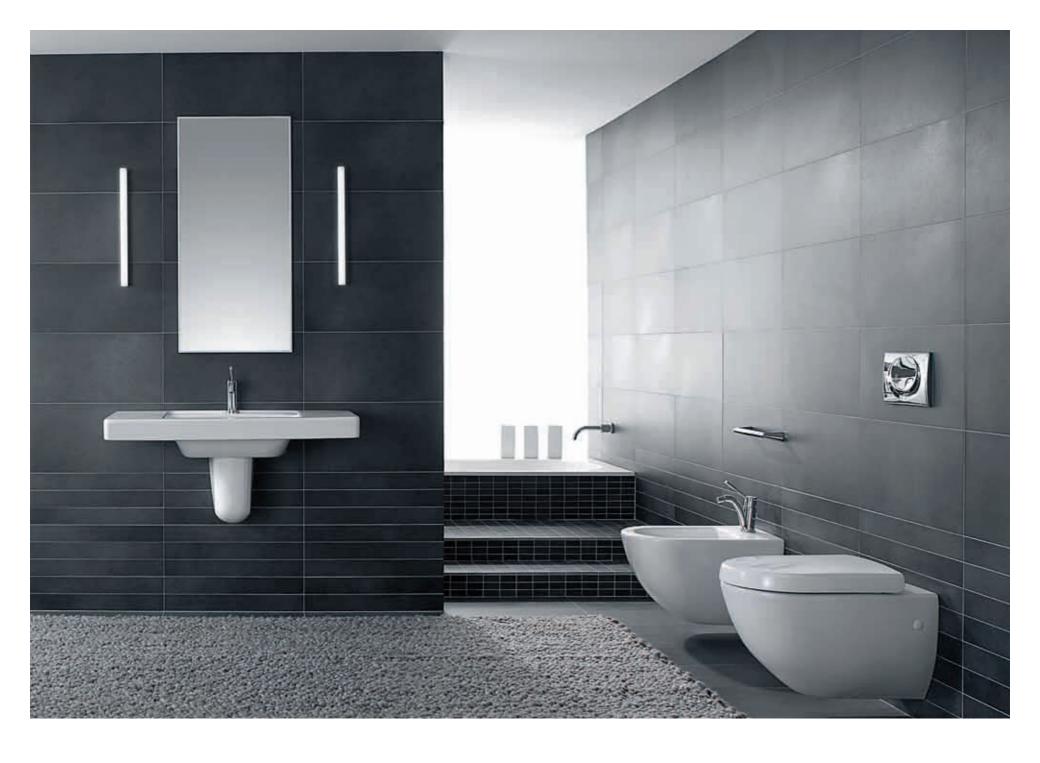

## Sentique

Modern style thanks to timeless design. SENTIQUE creates understated elegance in the bathroom. One characteristic design feature brings together all the ceramic elements: the faceted edge. Each element is individually impressive on the strength of the high quality workmanship. Elegantly and harmoniously coordinated: the WC and bidet, the SENTIQUE vanity washbasin and the SENTIQUE vanity unit.

#### Sentique furniture colours:

**DH Glossy White** 

DK Glossy Red

**DN Pearlwood** 

N9Terra Matt