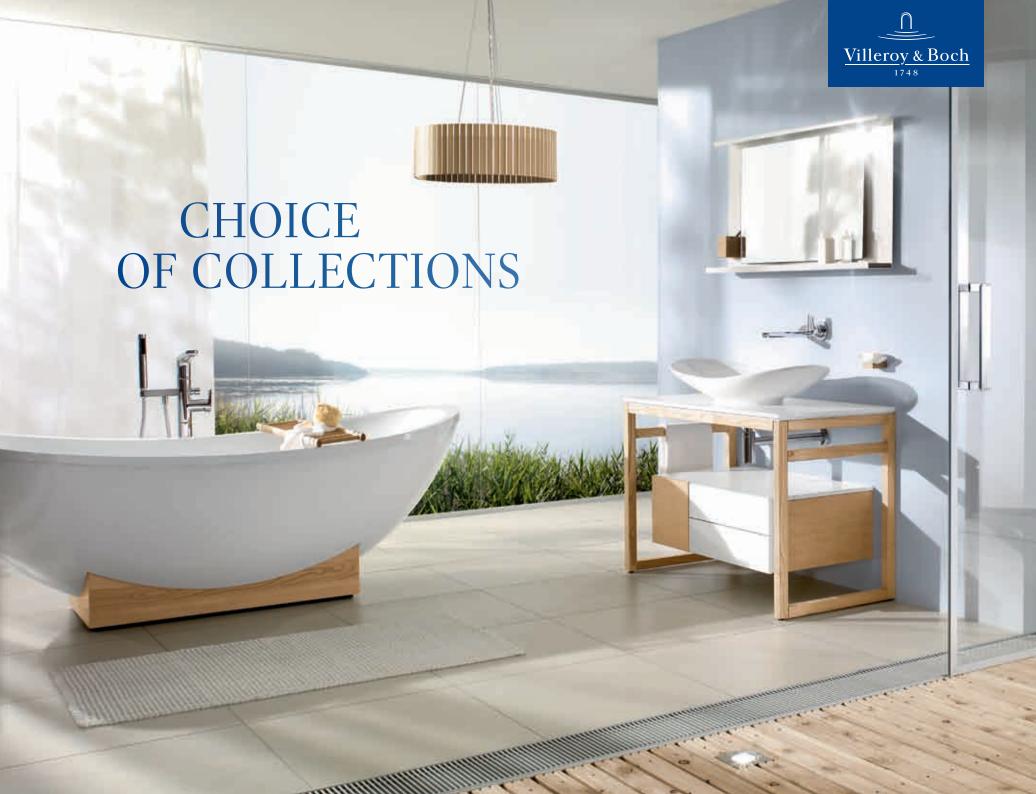

# WELCOME

#### Your very own 'signature' bathroom!

We want you to feel at home in your bathroom. It is a place to seek peace and calm, an environment in which to relax. Villeroy & Boch therefore offers everything needed for a harmoniously coordinated bathroom, from the washbasin, WC and bidet to the bath. From wall and floor tiles to tap fittings and decorative accessories. Regardless of the style, we show you what your complete bathroom could look like and how you can remain true to your own personal style.