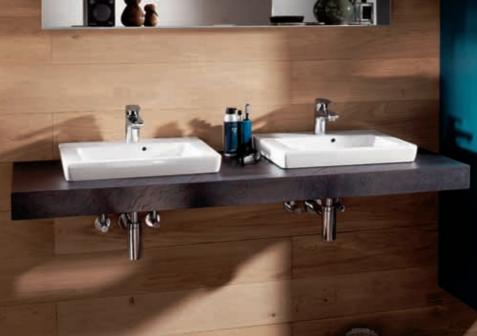

#### Loop & Friends – Semi surface-mounted and undercounter washbasins

Scope for individual design. Loop offers a plethora of design and combination possibilities thanks not only to its multitude of forms, but also to its numerous installation options. The undercounter washbasins are perfect for integration in minimalist style-creating a particularly harmonious combination with SHAPE vanity units. The built-in variant also goes well with free-form washbasin areas, providing practical surface space. There are now also semi-surface-mounted washbasins available. This means that they can be installed with a classic single-lever mixer. Another advantage: They combine to perfection with the SHAPE vanity units, with their exquisite, visible sides adding a modern touch.

## Loop & Friends – Cassis and Espresso

Colour trends in their most attractive guise. With two new colours in a modern, high-gloss look, LOOP brings the latest living trends into the bathroom and showcases them as distinctive eye-catchers: Exclusive Espresso creates a cosy atmosphere, while fresh Cassis delivers striking highlights. In addition to its distinctive form, LOOP now offers colours that are in keeping with the latest design trends.