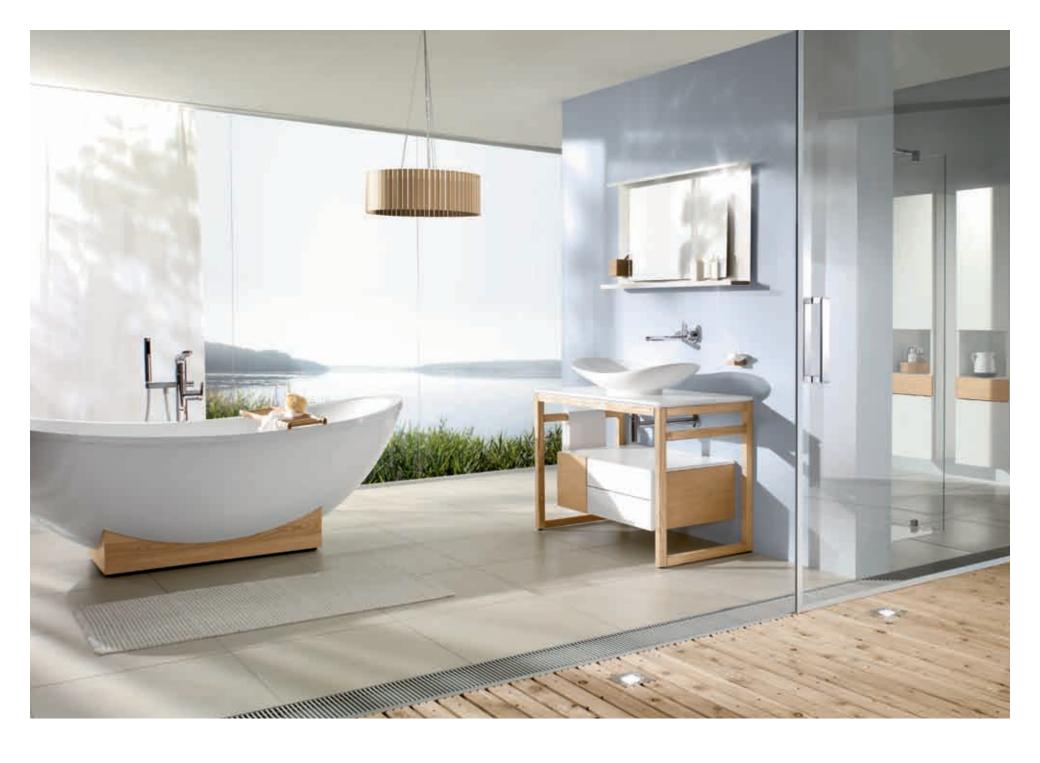

#### Your very own 'signature' bathroom!

We want you to feel at home in your bathroom. It is a place to seek peace and calm, an environment in which to relax. Villeroy & Boch therefore offers everything needed for a harmoniously coordinated bathroom, from the washbasin, WC and bidet to the bath. From wall and floor tiles to tap fittings and decorative accessories. Regardless of the style, we show you what your complete bathroom could look like and how you can remain true to your own personal style.

#### My Nature

Sensuous lightness and natural vitality are apparent in every product in the MY NATURE premium collection. The exciting combination of the flowing lines of high-quality ceramic and locally-sourced European chestnut wood creates harmonious contrasts. Close your eyes and unwind in your own personal haven. Surrounded by gently curved forms, float on a sea of relaxation in the My Nature bath. A wooden pedestal adds depth to the delicate bath and effortlessly supports it. The harmony of the two elements creates an exquisite minimalism that promises well-being at first glance.