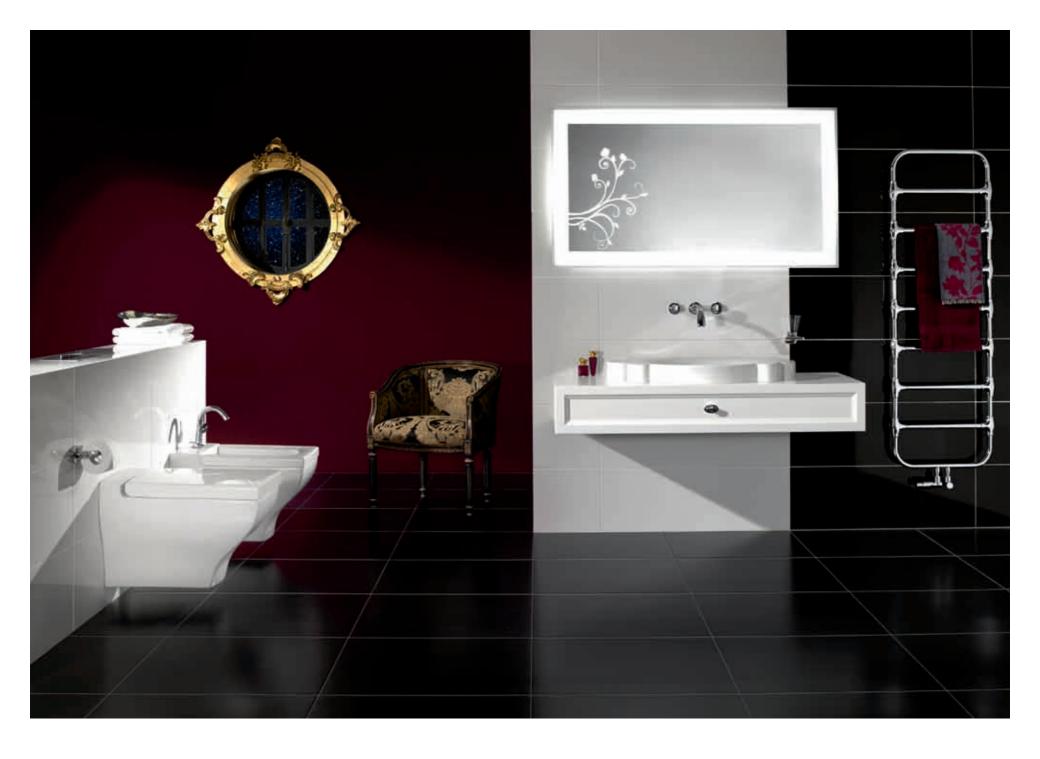

# Mirror cabinets – Reflection

Universal & flexible: the REFLECTION range of mirror cabinets. It is the first universal range of mirror cabinets from Villeroy & Boch: the reduced design can be combined with any modern bathroom look; the range of size offers diverse solutions.

An eye-catcher that's always the centre of attention: with REFLECTION, Villeroy & Boch is now offering its first universal range of mirror cabinets. Available with or without a drawer, with one door 50 cm wide to the largest model with three doors 130 cm wide, REFLECTION offers generous storage space for every bathroom size – and lots of room for individuality. Thanks to the timelessly understated and clear design, REFLECTION can be combined in various ways since the high-quality aluminium body matches all furniture surfaces. Furthermore, the mirror cabinets also allow freedom of choice when it comes to lighting: each model is available with integrated light or surface-mounted LED light. REFLECTION always ensures optimum illumination of the washbasin area whilst creating a pleasantly lit ambience.