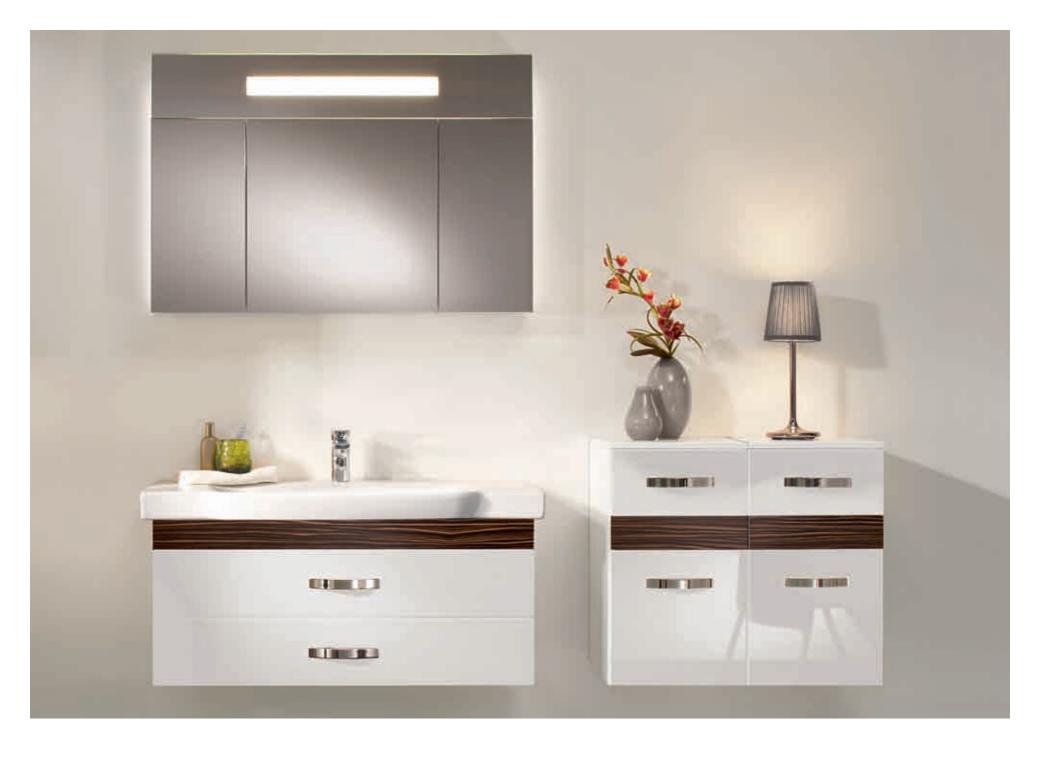

## Subway 2.0

SUBWAY gives your bathroom true character. Modern, timeless design and technical innovations make a statement for maximum quality. The straight-lined design and the aesthetics of the material are not just pleasing to the eye but also to the senses. An experience that leaves nothing to chance, because here everything is fine-tuned down to the very last detail.

#### Subway 2.0

The SUBWAY range of furniture was designed in collaboration with high-profile designers and is extremely accomplished in many areas but in one aspect in particular: enhancing your well-being. For example, the mirror cabinet creates with its attractive, rounded corners and a continuous light strip a cosy atmosphere. Indulge in your relaxation rituals – for example, in the ergonomic bath that can be combined with all Villeroy & Boch whirlpool systems. The asymmetrical vanity washbasin with white or grey glass panel is a real eye-catcher. The removable accessory boxes in various sizes are also extremely aesthetic. A bathroom that represents style.

# Subway 2.0

SUBWAY is all about the laughter of children, relaxation and well-being. Form and function merge to create a completely individual living space. The new, extensive collection of SUBWAY furniture meets the highest quality and design requirements. Gently curved lines, select materials, generous storage space and lots of shelves give you enough space to really enjoy spending time in your bathroom. There are many highlights but one in particular stands out: the variety of colours that give each room an individual look. Choose between White, Glossy White, Petrol Blue, Glossy Grey and Oak Graphite. So when are you moving in?