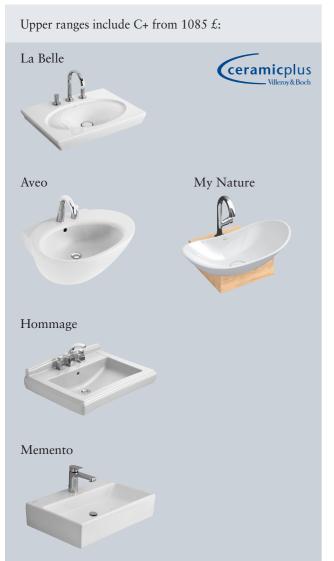

#### La Belle

Elegance is more than just beauty: it is also the portrayal of timeless sensuality. A delicate, sweeping movement, décor ornaments and floral forms: The unique LA BELLE collection echoes the design of the Romantic period and puts it into an atmospheric context. The sensuous details are more than just stylistic elements – their harmonious interaction forms the soul of the collection and creates an extraordinarily impressive design.

#### Aveo

A distinctive form with a unique charisma. The harmonious oval is a recurring theme for the whole collection. A clear design that exudes a sense of calm – and turns a bathroom into a perfect oasis of relaxation. The matching AVEO furniture is available in bamboo or walnut. An elegant addition: the aesthetically sleek SOURCE tap fitting.

### Hommage

Inspired by the early 20th century. HOMMAGE introduces the style of a grand era into the bathroom. Typical features are the stepped relief on all ceramic components and the almost austere form of the washbasins. The striking furniture in authentic walnut look with profiled Carrara marble complements the ceramics to perfection.

#### My Nature

Sensuous lightness and natural vitality are apparent in every product in the MY NATURE premium collection. The exciting combination of the flowing lines of high-quality ceramic and locally-sourced European chestnut wood creates harmonious contrasts. Close your eyes and unwind in your own personal haven. Surrounded by gently curved forms, float on a sea of relaxation in the My Nature bath. A wooden pedestal adds depth to the delicate bath and effortlessly supports it. The harmony of the two elements creates an exquisite minimalism that promises well-being at first glance.

#### Memento

The minimalist approach. It does not take courage to do without, only insight in order to recognize the excess. That's why MEMENTO strips both design and features down to essentials. The result: this minimalist approach achieves maximum results in the form of a collection that exudes a perfect sense of calm. MEMENTO focuses on the strength of clear lines. The bathroom now features a sleek design and straight contours, providing the necessary scope for real individuality. The bathroom collection is supplemented by its own furniture programme with a high quality mix of materials, including dark glass and the new Bright Oak furniture surface.

# Price indication

Please find below price indications for the Villeroy & Boch collections including VAT. The indicated set price includes a 60 cm washbasin, a trap cover, a wall hung toilet and a toilet seat with soft closing and quick release: