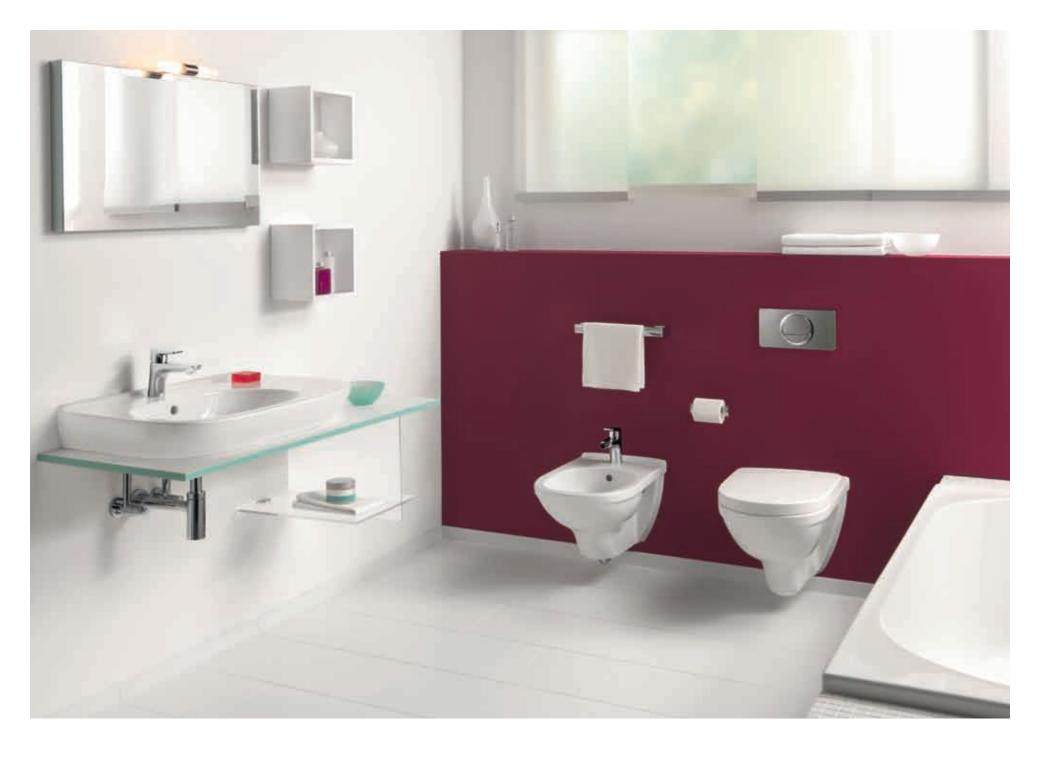

#### Your very own 'signature' bathroom!

We want you to feel at home in your bathroom. It is a place to seek peace and calm, an environment in which to relax. Villeroy & Boch therefore offers everything needed for a harmoniously coordinated bathroom, from the washbasin, WC and bidet to the bath. From wall and floor tiles to tap fittings and decorative accessories. Regardless of the style, we show you what your complete bathroom could look like and how you can remain true to your own personal style.

# Flexible in design – Simple to use

Simple to combine. Pre-defined sets make it surprisingly easy to put one's individual bathroom together.

Design flexibility. Dimensions, colours, handles and even mirrors can be selected individually in order to create a perfect overall impression.