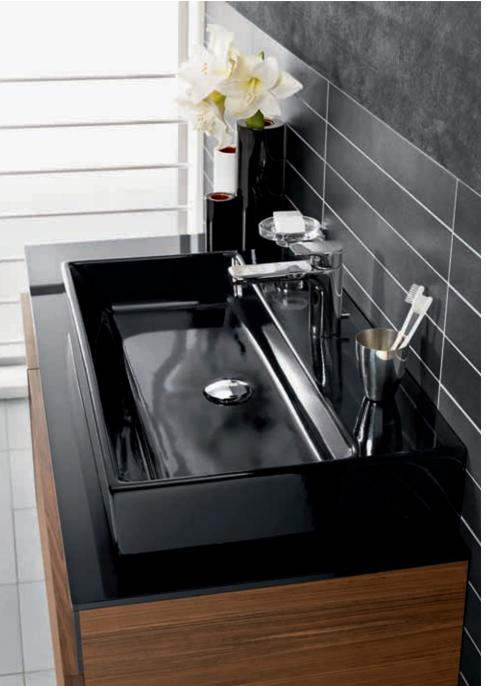

# Subway / Central Line

A clear choice. SUBWAY features straight lines and is uncomplicated in terms of use. The characteristically strong washbasins are available in numerous sizes and built-in versions.