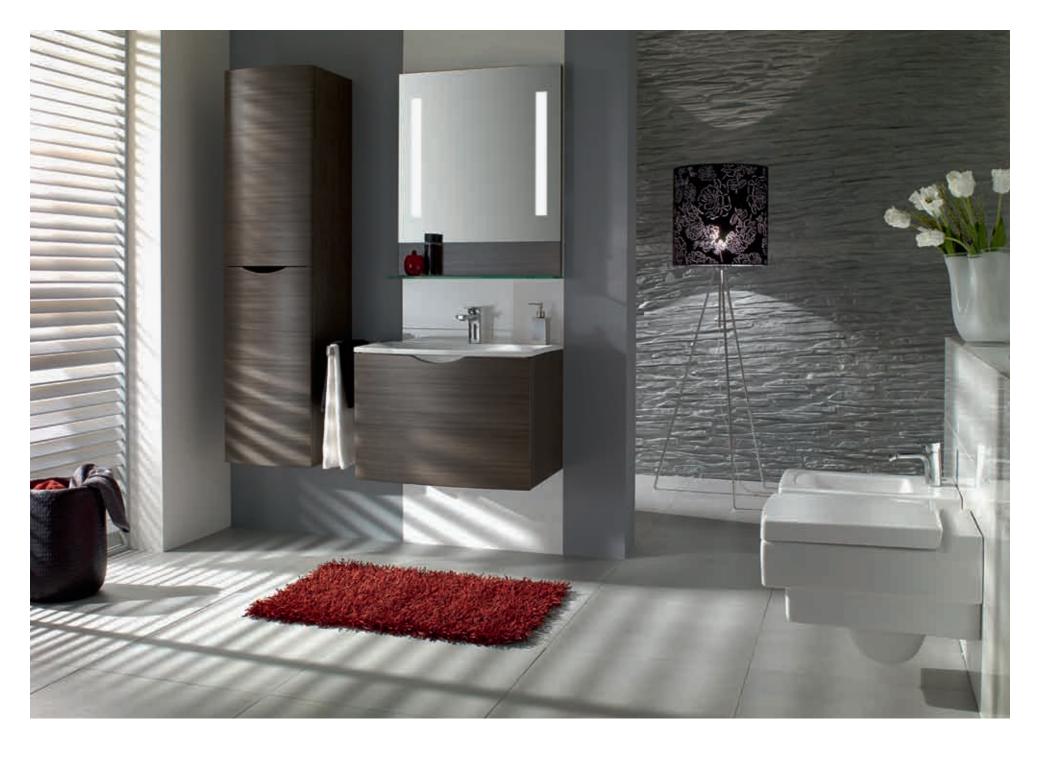

# Mirror cabinets – Reflection

Universal & flexible: the REFLECTION range of mirror cabinets. It is the first universal range of mirror cabinets from Villeroy & Boch: the reduced design can be combined with any modern bathroom look; the range of size offers diverse solutions.

An eye-catcher that's always the centre of attention: with REFLECTION, Villeroy & Boch is now offering its first universal range of mirror cabinets. Available with or without a drawer, with one door 50 cm wide to the largest model with three doors 130 cm wide, REFLECTION offers generous storage space for every bathroom size – and lots of room for individuality. Thanks to the timelessly understated and clear design, REFLECTION can be combined in various ways since the high-quality aluminium body matches all furniture surfaces. Furthermore, the mirror cabinets also allow freedom of choice when it comes to lighting: each model is available with integrated light or surface-mounted LED light. REFLECTION always ensures optimum illumination of the washbasin area whilst creating a pleasantly lit ambience.