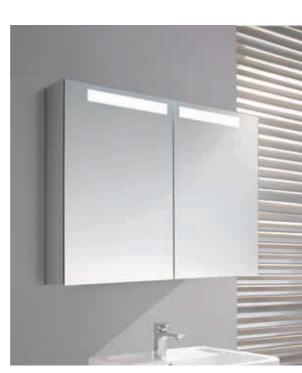

# Mirror cabinets – Reflection

Universal & flexible: the REFLECTION range of mirror cabinets. It is the first universal range of mirror cabinets from Villeroy & Boch: the reduced design can be combined with any modern bathroom look; the range of size offers diverse solutions.

An eye-catcher that's always the centre of attention: with REFLECTION, Villeroy & Boch is now offering its first universal range of mirror cabinets. Available with or without a drawer, with one door 50 cm wide to the largest model with three doors 130 cm wide, REFLECTION offers generous storage space for every bathroom size – and lots of room for individuality. Thanks to the timelessly understated and clear design, REFLECTION can be combined in various ways since the high-quality aluminium body matches all furniture surfaces. Furthermore, the mirror cabinets also allow freedom of choice when it comes to lighting: each model is available with integrated light or surface-mounted LED light. REFLECTION always ensures optimum illumination of the washbasin area whilst creating a pleasantly lit ambience.

1000 mm

1300 mm

Mirror available in different width.

Mirror on the inside of the door.