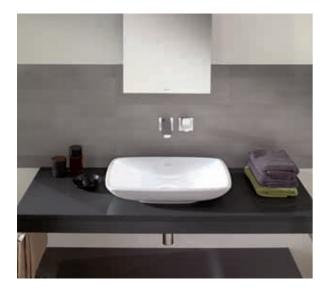

#### Loop & Friends – Surface mounted washbasins

Design classics in a trendy new look. Successful LOOP surface-mounted washbasins have already set new standards in design with their hallmark forms. Now they have been skilfully adapted to take advantage of the current trend towards minimalism: their striking, more delicate appearance is setting new accents. The innovative ceramic cover creates a harmonious and seamless design – a design highlight exclusively from Villeroy & Boch. The reinvention of this stylishly modern surface-mounted washbasin, available in a wide range of forms, has been an absolute success – it can be combined with numerous materials and furniture items to optimum effect. E.g. with the bestseller furniture collection Shape.

#### Shape furniture colours:

EH Merano

décor

DJ Brilliant White Glaze

DQ Brilliant Anthracite Glaze

#### Loop & Friends – Semi surface-mounted and undercounter washbasins

Scope for individual design. Loop offers a plethora of design and combination possibilities thanks not only to its multitude of forms, but also to its numerous installation options. The undercounter washbasins are perfect for integration in minimalist style-creating a particularly harmonious combination with SHAPE vanity units. The built-in variant also goes well with free-form washbasin areas, providing practical surface space. There are now also semi-surface-mounted washbasins available. This means that they can be installed with a classic single-lever mixer. Another advantage: They combine to perfection with the SHAPE vanity units, with their exquisite, visible sides adding a modern touch.