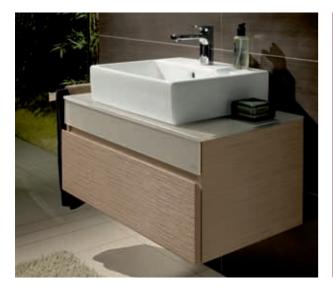

# 2morrow

Working with fine materials calls for the highest precision – as demonstrated perfectly by the workmanship on our furniture. The wood is air-dried during a meticulous process and the grain, structures and surface colours are continuously monitored. Edges and corners are sealed in accordance with the most stringent wet room criteria. Whether surface or interior, all furniture items are finished by dedicated and skilled experts with quality closely controlled every step of the way. This gives you the assurance of knowing that you will be able to enjoy your bathroom to the full.

Clear design. The contrasting coloured horizontal line is a distinctive stylistic element. It is a central theme of the entire collection, combining modernity and clear design to create the characteristic 2MORROW look.