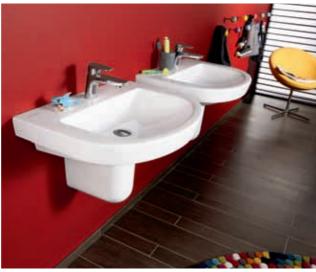

#### Next2U

The new interaction of straight lines and sweeping movement. Precise outlines and striking forms define the modern, minimalist NEXT2U furniture programme: restrained and yet full of movement. Thanks to a precise transition, the clearly cut washbasin and vanity unit with sweeping curves from a perfect and fully coordinated ensemble. The uniform overall design is also enhanced by the discreetly concealed outlet in the cast mineral washbasin. The narrow form of the seamless washbasin countertop supports the understated NEXT2U design and offers generous storage areas.