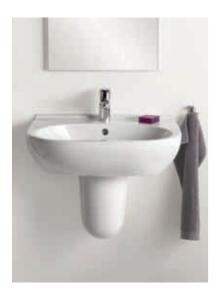

#### Loop & Friends – Surface mounted washbasins

Design classics in a trendy new look. Successful LOOP surface-mounted washbasins have already set new standards in design with their hallmark forms. Now they have been skilfully adapted to take advantage of the current trend towards minimalism: their striking, more delicate appearance is setting new accents. The innovative ceramic cover creates a harmonious and seamless design – a design highlight exclusively from Villeroy & Boch. The reinvention of this stylishly modern surface-mounted washbasin, available in a wide range of forms, has been an absolute success – it can be combined with numerous materials and furniture items to optimum effect. E.g. with the bestseller furniture collection Shape.

#### Loop & Friends – Semi surface-mounted and undercounter washbasins

Scope for individual design. Loop offers a plethora of design and combination possibilities thanks not only to its multitude of forms, but also to its numerous installation options. The undercounter washbasins are perfect for integration in minimalist style-creating a particularly harmonious combination with SHAPE vanity units. The built-in variant also goes well with free-form washbasin areas, providing practical surface space. There are now also semi-surface-mounted washbasins available. This means that they can be installed with a classic single-lever mixer. Another advantage: They combine to perfection with the SHAPE vanity units, with their exquisite, visible sides adding a modern touch.