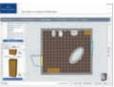

#### Furnish room

How do you want to furnish the bathroom? Select products from the large range of collections and arrange them how you like. You can also select wall and floor tiles.