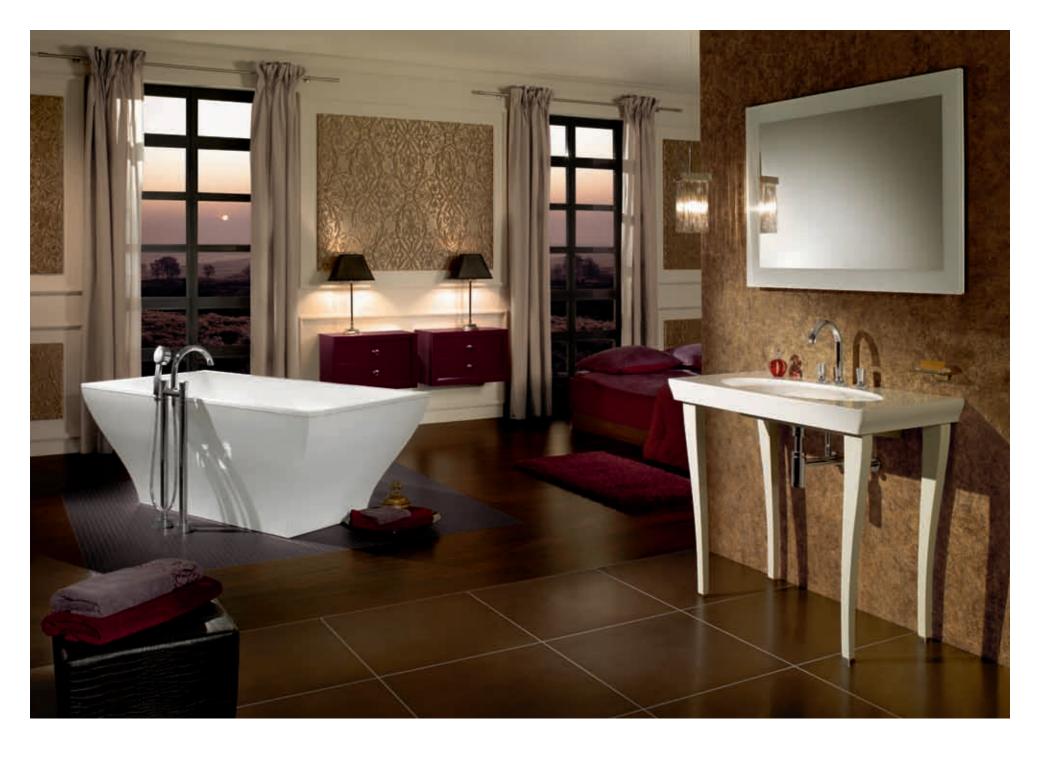

# Libra

Comfortable use of space. The compact LIBRA bath combines comfort and practicality in top quality and is also suitable for small bathrooms.

- Comfort: a spacious shower area is integrated in the comfortable lying area, optimised by particularly steep bath sides; the overflow can be placed in any of three different positions
- Aesthetic appeal: the reduced form has scooped several design awards and is ideal in combination with the SUBWAY bath screen
- Whirlpool systems: ULTIMATE FITNESS and WHISPER are available for almost all models

# My Art

Consummate perfection. The new MY ART bath made of Quaryl® sets new standards in terms of comfort, high quality and bathroom design. It enables absolutely free design: with the new sophisticated UNITED panel system, MY ART can be panelled individually. There are no limits to creativity.

- Comfort: thanks to its convex form, MY ART offers lots of freedom of movement – and, with an inside depth of 50 cm, particularly long bathing pleasure; with the standard size 1700 x 750 mm, the overflow can be installed in any of three different positions
- Aesthetic appeal: the extremely precise lines are in keeping with the current trend for minimalist design
- Whirlpool systems: ULTIMATE FITNESS, WHISPER