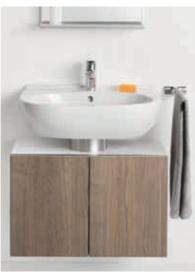

#### Loop & Friends – Surface mounted washbasins

Design classics in a trendy new look. Successful LOOP surface-mounted washbasins have already set new standards in design with their hallmark forms. Now they have been skilfully adapted to take advantage of the current trend towards minimalism: their striking, more delicate appearance is setting new accents. The innovative ceramic cover creates a harmonious and seamless design – a design highlight exclusively from Villeroy & Boch. The reinvention of this stylishly modern surface-mounted washbasin, available in a wide range of forms, has been an absolute success – it can be combined with numerous materials and furniture items to optimum effect. E.g. with the bestseller furniture collection Shape.

#### Loop & Friends – Semi surface-mounted and undercounter washbasins

Scope for individual design. Loop offers a plethora of design and combination possibilities thanks not only to its multitude of forms, but also to its numerous installation options. The undercounter washbasins are perfect for integration in minimalist style-creating a particularly harmonious combination with SHAPE vanity units. The built-in variant also goes well with free-form washbasin areas, providing practical surface space. There are now also semi-surface-mounted washbasins available. This means that they can be installed with a classic single-lever mixer. Another advantage: They combine to perfection with the SHAPE vanity units, with their exquisite, visible sides adding a modern touch.