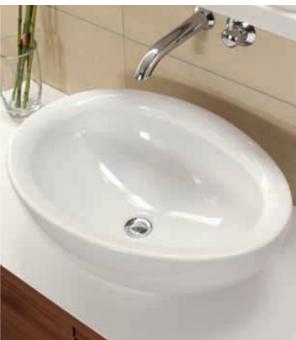

#### Aveo

A distinctive form with a unique charisma. The harmonious oval is a recurring theme for the whole collection. A clear design that exudes a sense of calm – and turns a bathroom into a perfect oasis of relaxation. The matching AVEO furniture is available in bamboo or walnut. An elegant addition: the aesthetically sleek SOURCE tap fitting.