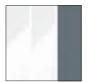

# Mirror cabinets – Reflection

Universal & flexible: the REFLECTION range of mirror cabinets. It is the first universal range of mirror cabinets from Villeroy & Boch: the reduced design can be combined with any modern bathroom look; the range of size offers diverse solutions.

An eye-catcher that's always the centre of attention: with REFLECTION, Villeroy & Boch is now offering its first universal range of mirror cabinets. Available with or without a drawer, with one door 50 cm wide to the largest model with three doors 130 cm wide, REFLECTION offers generous storage space for every bathroom size – and lots of room for individuality. Thanks to the timelessly understated and clear design, REFLECTION can be combined in various ways since the high-quality aluminium body matches all furniture surfaces. Furthermore, the mirror cabinets also allow freedom of choice when it comes to lighting: each model is available with integrated light or surface-mounted LED light. REFLECTION always ensures optimum illumination of the washbasin area whilst creating a pleasantly lit ambience.