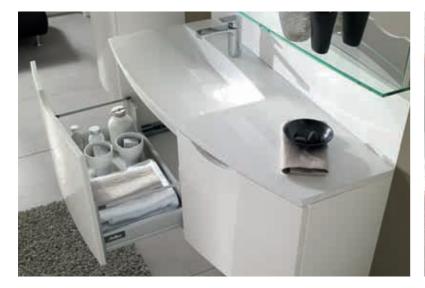

#### Next2U

The new interaction of straight lines and sweeping movement. Precise outlines and striking forms define the modern, minimalist NEXT2U furniture programme: restrained and yet full of movement. Thanks to a precise transition, the clearly cut washbasin and vanity unit with sweeping curves from a perfect and fully coordinated ensemble. The uniform overall design is also enhanced by the discreetly concealed outlet in the cast mineral washbasin. The narrow form of the seamless washbasin countertop supports the understated NEXT2U design and offers generous storage areas.