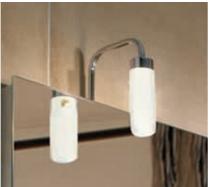

# Mirrors – More to see

Good to know: the new MORE TO SEE range of mirrors offers a comprehensive selection of sizes. The mirrors are available in widths from 45 to 160 mm and a height of 75 mm. They can be combined with three different lights, as well as with a glass shelf and socket. Ingenious extras: a remote control for the mirror light and mirror heating to prevent the mirror from steaming up.

rectangular light

cup-shaped light

cylindrical light

remote control

550 mm

 $600\;\mathrm{mm}$ 

650 mm

700 mm