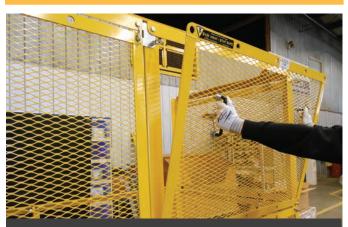

Ergonomically friendly handles for easier removal and handling of guard.

## **EASY TO MAINTAIN**

- > Ergonomic design
- > Improve handling of guards
- > Mount in any direction for optimal grip position