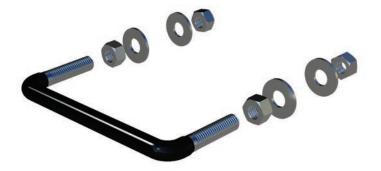

HANDLES ARE EASILY MOUNTED AND ALL HARDWARE FOR MOUNTING IS PROVIDED

## EACH HANDLE KIT INCLUDES TWO HANDLES AND ALL REQUIRED MOUNTING HARDWARE

**GUARD HANDLES** 

| HANDLES              |             |                           |
|----------------------|-------------|---------------------------|
| DESCRIPTION          | PART NUMBER | UNITS INCLUDED            |
| Handle Kit           | 71303       | 2 Handles                 |
| Stainless Handle Kit | 71303S      | 2 Stainless Steel Handles |