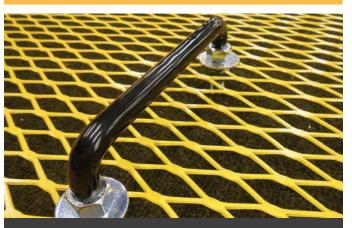

## **BUILT TO LAST**

- > Rubber coated for added comfort
- > Zinc plated for durability
- Stainless steel option available for highly corrosive applications

RUBBER COATED HANDLES IMPROVE ERGONOMICS AND ADD COMFORT WHEN HANDLING GUARDS

HANDLES ARE EASILY MOUNTED AND ALL HARDWARE FOR MOUNTING IS PROVIDED