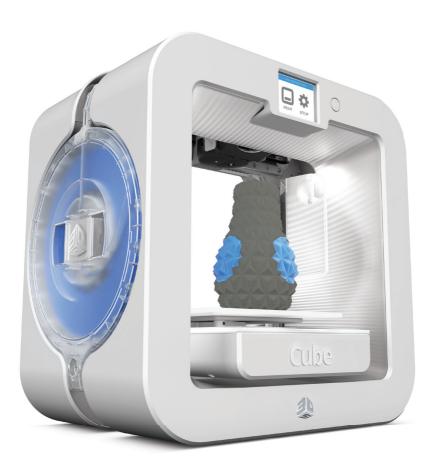

# **Cube**<sup>®</sup>

3D Printing. Real. Easy.

Visit www.cubify.com/Cube for more information

## **Key features:**

- 3D printing and you Print what you use. Print what you wear. Print for your home. Print for those you love. Print for your life. Love what you make.
- More colour, limitless choice Liven things up with more than 20 colours and dual-colour jetted mashables. Mix and match dual-colour and dual-materials. Cube printing with recyclable ABS and compostable PLA plastics has never been so limitless.
- Convenience in the palm of your hand Enjoy the freedom of mobile printing direct from the Cubify app for iOS, Android and Windows. Find new things to print in the curated brand collections or browse the Design Feed for inspiration to add to your shelf. Prep and print from your smartphone direct to Cube.
- Print fast, print more Make time by saving time with quick set up, an intuitive, colour touchscreen UI for wireless and on the go printing that is 2X faster than other printers.
- Print easier, print smarter Getting there is easy with instant load cartridges, preloaded filament jets and auto-levelling print pad for beautiful, effortless prints every time.
- Kid-Safe for every home Fun for everyone, certified-safe home printing invites children to explore their creativity at home, the library or the classroom. Cube is recommended for children 8+ and meets IEC Home Printer Certification 60950 (TUV).

## **Print properties:**

**Technology:** Plastic Jet Printing (PJP)

**Print jets: Dual Jets** 

Maximum creation size: 6 x 6 x 6" / 152 x 152 x 152 mm Material: PLA plastic and ABS plastic

Layer thickness: 70 microns, 200 microns in fast mode