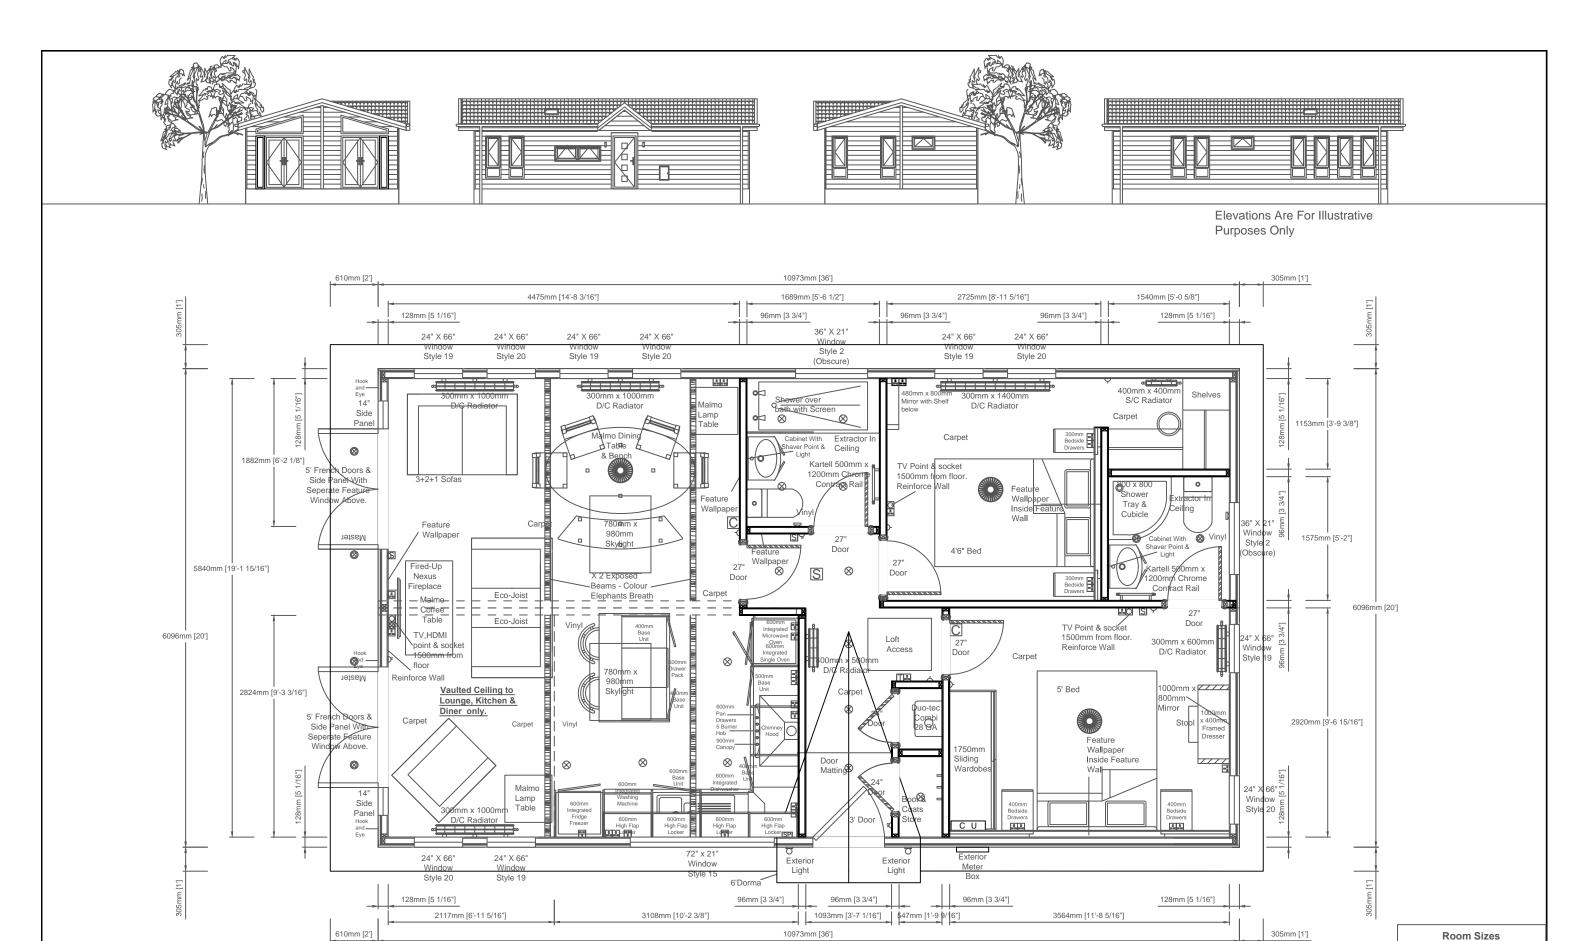

|   | Prestige Contemporary 36' x 20' (10.97m x 6.09m) | Date:      |          | This | home is designed in | accordance wit | th BS3632          | Rev    | Date       | Ву      | Description                             |           | N  |
|---|--------------------------------------------------|------------|----------|------|---------------------|----------------|--------------------|--------|------------|---------|-----------------------------------------|-----------|----|
|   | 0.5.15.0 % 14/104/                               |            |          |      | Lege                | end            |                    |        |            |         |                                         | l         | ١. |
|   | 2 Bed En-Suite W/I/W                             | Scale:     | Relative | ۵    | Light Switch        | +              | Exterior Tap       |        |            |         |                                         | 1         | "  |
|   |                                                  |            |          | 0    | Pull Card Switch    |                | TV Point           |        |            |         |                                         | 1         |    |
|   |                                                  | Drawn:     |          | X    | Batten Holder       | P              | Phone Point        |        |            |         |                                         | 1         |    |
|   |                                                  | _          |          | . 0  | Globe Light         | ⊠              | HDMI Point         |        |            |         |                                         | l         |    |
|   | Customers Signature;                             | Code:      |          |      | Exterior Light      |                | Thermostat         |        |            |         |                                         | l         |    |
| _ |                                                  |            |          | 8    | Downlight           | C              | CO₂ Alarm          |        |            |         |                                         | l l       |    |
| Q |                                                  | Dwg No:    |          |      | Single Socket       | S              | Smoke Alarm        |        |            |         |                                         | l         |    |
|   | Doto:                                            |            |          | 444  | Double Socket       |                | Radiator           |        |            |         |                                         | l l       |    |
| ^ | Date;                                            | Serial No: |          | S    | Spur Socket         | CU             | Consumer Unit      |        |            |         |                                         |           | 1  |
|   |                                                  |            |          | SP   | Switching Plate     |                | Exterior Meter Box | This p | lan is a g | uide an | nd should be used for illustrative purp | oses only | 1  |

| 1                   |                  |           |       |
|---------------------|------------------|-----------|-------|
| Notes;              | Lounge/<br>Diner | 14'9"     |       |
| Timber Ogee Cooings | Door             | Kitchen   | 10'3" |
| Casings             |                  | Bathroom  | 5'7"  |
|                     |                  | Bedroom 1 | 11'9" |

| Oi | Kitchen   | 10'3" | 9'4"  |
|----|-----------|-------|-------|
|    | Bathroom  | 5'7"  | 6'3"  |
|    | Bedroom 1 | 11'9" | 9'7"  |
|    | Bedroom 2 | 9'0"  | 9'4"  |
|    | Ensuite   | 5'1"  | 5'2"  |
|    | Wardrobe  | 5'1"  | 3'10" |

Length

Width

19'2"

Rooms