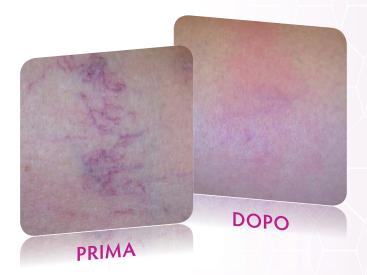

### TRATTAMENTI PRIMA-DOPO

# TOTAL BODY EFFECT

**Velure S9/940** è il sistema laser compatto ad alta potenza pensato e progettato in particolare per il trattamento transdermico delle teleangectasie degli arti inferiori, sia quelle superficiali di colore rosso che di quelle più profonde di colore blu.

**Velure S9/940** è quindi lo strumento ideale per il trattamento dei capillari delle gambe e del volto, ma anche per il trattamento laser endovenoso contro l'insufficienza safenica.

L'ampia gamma di manipoli e fibre a disposizione unite ad un software semplice ed intuitivo, rendono il sistema laser adeguato a numerose applicazioni chirurgiche.