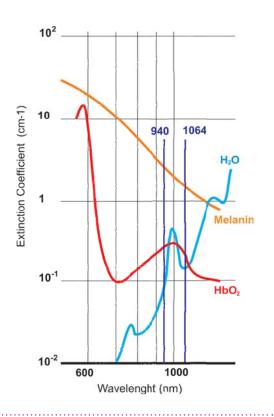

Grazie alle sue caratteristiche, che determinano un ottimale coefficiente di assorbimento per l'emoglobina e per l'acqua, la lunghezza d'onda di 940nm è perfetta per la chiusura dei vasi sanguigni mantenendo, a differenza del laser Nd-Yag, l'integrità dello strato epidermico ed una conseguente miglior compliance per il paziente sia per i trattamenti sugli arti inferiori che sul volto.

Il basso assorbimento della radiazione da parte della melanina rende possibile effettuare i trattamenti transdermici su un ampio spettro di fototipi.