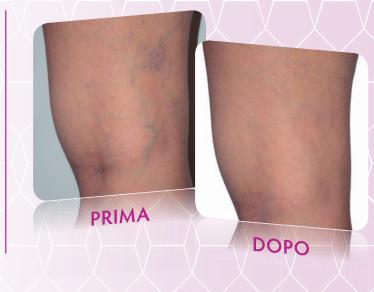

### TRATTAMENTI PRIMA-DOPO

# TOTAL BODY EFFECT

**Velure S9/940** è il sistema laser compatto ad alta potenza pensato e progettato in particolare per il trattamento transdermico delle teleangectasie degli arti inferiori, sia quelle superficiali di colore rosso che di quelle più profonde di colore blu.

**Velure S9/940** è quindi lo strumento ideale per il trattamento dei capillari delle gambe e del volto, ma anche per il trattamento laser endovenoso contro l'insufficienza safenica.

L'ampia gamma di manipoli e fibre a disposizione unite ad un software semplice ed intuitivo, rendono il sistema laser adeguato a numerose applicazioni chirurgiche.