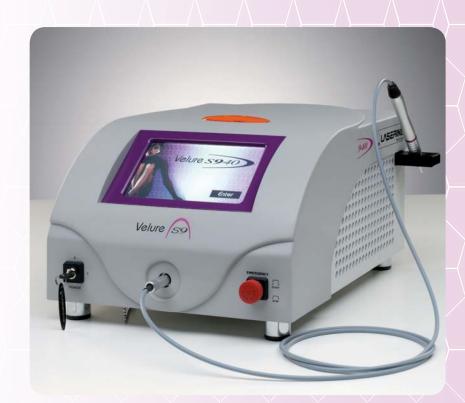

# Velure S940

# **COMPATTO E PORTATILE**

**Velure S9/940** si presenta in un'elegante valigia completa di ruote e maniglia retrattile, che ne rende agevole il trasporto.

Le caratteristiche tecnologiche di **Velure S9/940**, unite ad un design compatto ed ergonomico e ad un peso ridotto, rendono lo strumento perfettamente portatile ed adatto ad ogni ambiente operativo. **Velure S9/940** è un sistema Plug & Play, quindi è sufficiente collegarlo alla presa di corrente affinché sia immediatamente pronto all'uso.

### **SPECIFICHE TECNICHE**

| 🖨 Tipo di Laser         | Sorgente a Diodi                                  |
|-------------------------|---------------------------------------------------|
| 🜢 Lunghezza d'onda      | 940 nm                                            |
| ● Fluenza               | 5 - 600 J/cm2                                     |
| ♠ Potenza CW            | 150 W                                             |
| Modo di esposizione     | Continuo, singolo impulso, ripetizione d'impulso  |
| Diametro spot           | Manipolo: 1000, 1500, 2000 micron / Fibre ottiche |
| 🕈 Durata degli impulsi  | Impostata automaticamente                         |
| ● Frequenza             | 1 - 30 Hz                                         |
| Alimentazione elettrica | 230 Vac, 500 VA (Max) / 50-60Hz                   |
| Dimensioni              | 35 cm (L) x 43 cm (P) x 23 cm (A)                 |
| Peso                    | 13 Кg                                             |