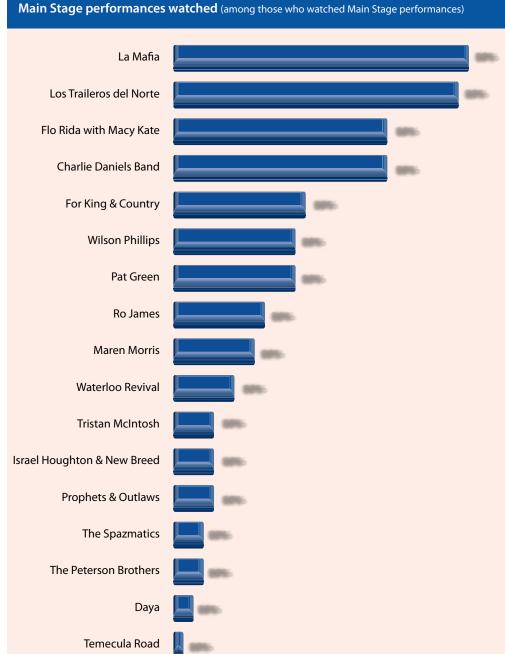

#### **Most popular Main Stage performers**

- 1 La Mafia
- 2 Los Traileros del Norte
- Flo Rida with Macy Kate