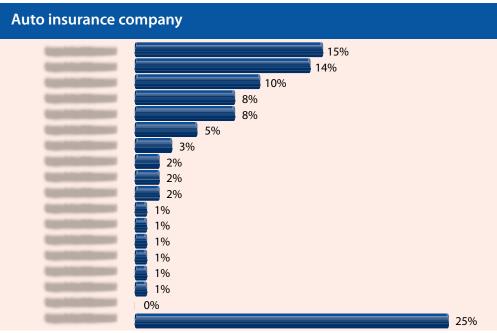

## **Preferred brands**

- Auto insurance: Allstate
- Wireless service provider: AT&T
- Liquor or spirits: Crown Royal whisky

## **Other Brand Preferences**