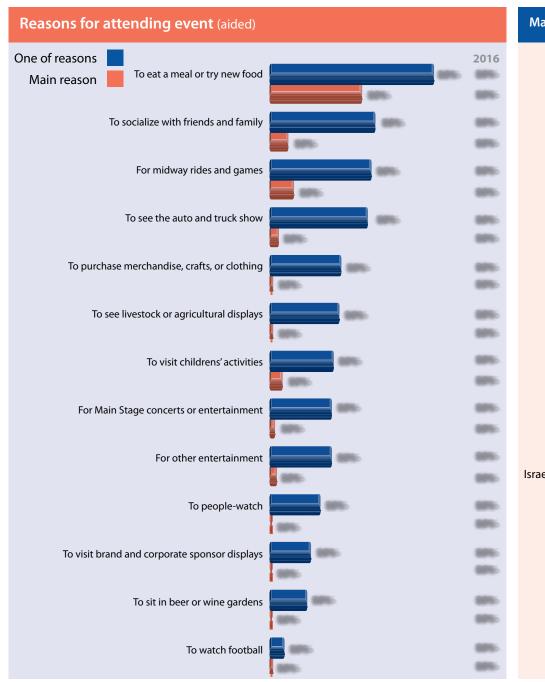

## Most popular reasons for attending

- 1 To eat a meal or try new food
- 2 To socialize with friends and family
- 3 For midway rides and games