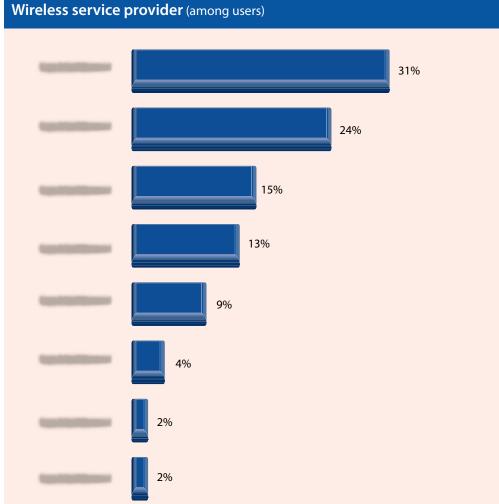

## **Preferred brands**

- Auto insurance: Allstate
- Wireless service provider: AT&T
- Liquor or spirits: Crown Royal whisky

# **Telecommunications Brand Preferences**

For paid subscribers only. Unauthorized duplication or sharing strictly prohibited.