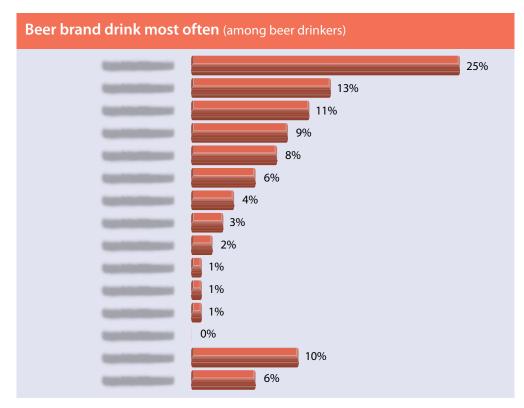

# **Beverage Consumption**

| Beverages consumed on-site                                                                                                                                                                                                                                                                                                                                                                                                                                                                                                                                                                                                                                                                                                                                                                                                                                                                                                                                                                                                                                                                                                                                                                                                                                                                                                                                                                                                                                                                                                                                                                                                                                                                                                                                                                                                                                                                                                                                                                                                                                                                                                    | Percentage consumed<br>on-site | Average daily consumption (among consumers) | Type of liquor or spirits consumed most (among those who consumed liquor or spirits) |
|-------------------------------------------------------------------------------------------------------------------------------------------------------------------------------------------------------------------------------------------------------------------------------------------------------------------------------------------------------------------------------------------------------------------------------------------------------------------------------------------------------------------------------------------------------------------------------------------------------------------------------------------------------------------------------------------------------------------------------------------------------------------------------------------------------------------------------------------------------------------------------------------------------------------------------------------------------------------------------------------------------------------------------------------------------------------------------------------------------------------------------------------------------------------------------------------------------------------------------------------------------------------------------------------------------------------------------------------------------------------------------------------------------------------------------------------------------------------------------------------------------------------------------------------------------------------------------------------------------------------------------------------------------------------------------------------------------------------------------------------------------------------------------------------------------------------------------------------------------------------------------------------------------------------------------------------------------------------------------------------------------------------------------------------------------------------------------------------------------------------------------|--------------------------------|---------------------------------------------|--------------------------------------------------------------------------------------|
| Bottled water                                                                                                                                                                                                                                                                                                                                                                                                                                                                                                                                                                                                                                                                                                                                                                                                                                                                                                                                                                                                                                                                                                                                                                                                                                                                                                                                                                                                                                                                                                                                                                                                                                                                                                                                                                                                                                                                                                                                                                                                                                                                                                                 | 696                            | 695                                         | 38%                                                                                  |
| Soda or soft drinks                                                                                                                                                                                                                                                                                                                                                                                                                                                                                                                                                                                                                                                                                                                                                                                                                                                                                                                                                                                                                                                                                                                                                                                                                                                                                                                                                                                                                                                                                                                                                                                                                                                                                                                                                                                                                                                                                                                                                                                                                                                                                                           | 696                            | 695                                         |                                                                                      |
| Beer                                                                                                                                                                                                                                                                                                                                                                                                                                                                                                                                                                                                                                                                                                                                                                                                                                                                                                                                                                                                                                                                                                                                                                                                                                                                                                                                                                                                                                                                                                                                                                                                                                                                                                                                                                                                                                                                                                                                                                                                                                                                                                                          | 696                            | 695                                         | 20%                                                                                  |
| Liquor or spirits                                                                                                                                                                                                                                                                                                                                                                                                                                                                                                                                                                                                                                                                                                                                                                                                                                                                                                                                                                                                                                                                                                                                                                                                                                                                                                                                                                                                                                                                                                                                                                                                                                                                                                                                                                                                                                                                                                                                                                                                                                                                                                             | 696                            | 694                                         | 9%                                                                                   |
| Juice                                                                                                                                                                                                                                                                                                                                                                                                                                                                                                                                                                                                                                                                                                                                                                                                                                                                                                                                                                                                                                                                                                                                                                                                                                                                                                                                                                                                                                                                                                                                                                                                                                                                                                                                                                                                                                                                                                                                                                                                                                                                                                                         | 694                            | 694                                         | 9%                                                                                   |
| Wine or wine drinks                                                                                                                                                                                                                                                                                                                                                                                                                                                                                                                                                                                                                                                                                                                                                                                                                                                                                                                                                                                                                                                                                                                                                                                                                                                                                                                                                                                                                                                                                                                                                                                                                                                                                                                                                                                                                                                                                                                                                                                                                                                                                                           | 696                            | 694                                         | 6%                                                                                   |
| Coffee or coffee drinks                                                                                                                                                                                                                                                                                                                                                                                                                                                                                                                                                                                                                                                                                                                                                                                                                                                                                                                                                                                                                                                                                                                                                                                                                                                                                                                                                                                                                                                                                                                                                                                                                                                                                                                                                                                                                                                                                                                                                                                                                                                                                                       | 696                            | 694                                         |                                                                                      |
| Energy drinks                                                                                                                                                                                                                                                                                                                                                                                                                                                                                                                                                                                                                                                                                                                                                                                                                                                                                                                                                                                                                                                                                                                                                                                                                                                                                                                                                                                                                                                                                                                                                                                                                                                                                                                                                                                                                                                                                                                                                                                                                                                                                                                 | 694                            | 694                                         | 2%                                                                                   |
| Other beverages                                                                                                                                                                                                                                                                                                                                                                                                                                                                                                                                                                                                                                                                                                                                                                                                                                                                                                                                                                                                                                                                                                                                                                                                                                                                                                                                                                                                                                                                                                                                                                                                                                                                                                                                                                                                                                                                                                                                                                                                                                                                                                               | 694                            | 696                                         | 1%                                                                                   |
| THE REAL PROPERTY OF THE PARTY |                                |                                             | 0%                                                                                   |
|                                                                                                                                                                                                                                                                                                                                                                                                                                                                                                                                                                                                                                                                                                                                                                                                                                                                                                                                                                                                                                                                                                                                                                                                                                                                                                                                                                                                                                                                                                                                                                                                                                                                                                                                                                                                                                                                                                                                                                                                                                                                                                                               |                                |                                             | 24%                                                                                  |