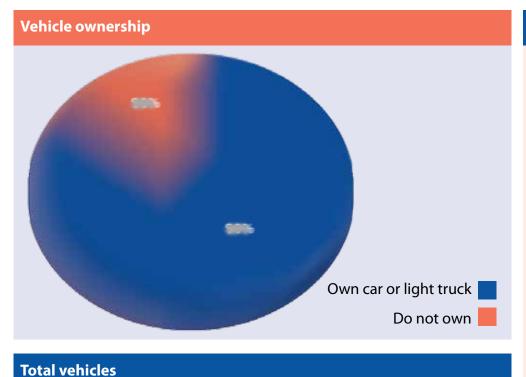

|                                |                                             | 24%                                                                                  |

# **Product Ownership and Use**













# **Vehicle Preferences**





# Total cars Total SUVs Total pickup trucks Total other



# Brand of Vehicle Driven (among owners)





# **Telecommunications Brand Preferences**









For paid subscribers only. Unauthorized duplication or sharing strictly prohibited.





# **Beverage Brand Preferences**









## **Other Brand Preferences**









# **Demographics of Attendees**











For paid subscribers only. Unauthorized duplication or sharing strictly prohibited.





# **Tourism and Economic Impact**









# **Economic Impact of Attendees**



|                                   | 2017 | 2016   |                                 |              | The second secon |                                         |  |
|-----------------------------------|------|--------|---------------------------------|-