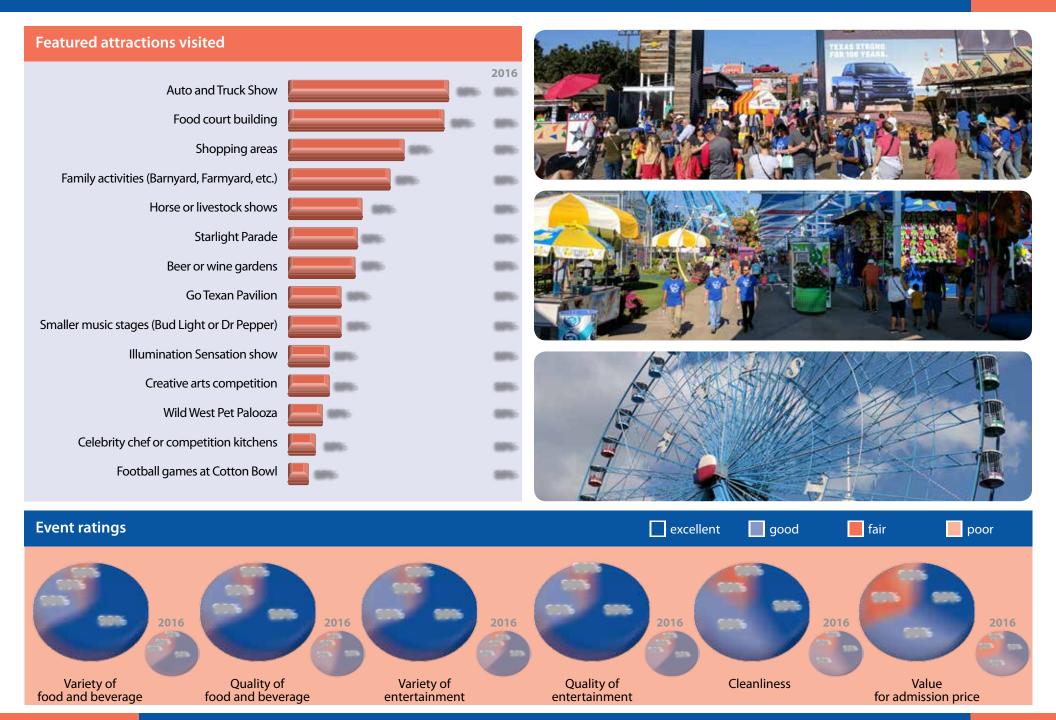

- Auto insurance: Allstate
- Wireless service provider: AT&T
- Liquor or spirits: Crown Royal whisky

#### **Most visited brand activations**

- 1 Kids' Boardwalk by McDonald's
- Texas Lottery Luck Zone
- **3** Mattress Firm

## **Tourism and economic impact**

- Percentage non-local: 18%
- Estimated hotel room nights: 55,200
- Estimated economic impact: \$67.2M

## Most appreciated brand activations

- 1 Kids' Boardwalk by McDonald's
- 2 Community Coffee
- 3 Chevrolet Ride & Drive

## **Best attendee comments**

- "The State Fair was our first date and have attended every year for 26 years."
- "If I had to choose between the Fair and Christmas, I would choose the Fair!"
- "We drive to Dallas from Missouri every year just for the fair!"

# **Event Experience**





# **Event Experience**



# **Sponsor Recall and Appreciation**









## **Brand Activation Evaluations**



Kids' Boardwalk by McDonald's



**Texas Lottery Luck Zone** 





**Dairy Discovery Zone** 



**Chevrolet Ride & Drive** 

#### **PARTICIPATION**

**Entered** exhibit

Did not see

**Mattress Firm** 









**PARTICIPATION RANKING** 

**ENHANCEMENT RANKING** 

Saw from outside







#### **ACTIONS TAKEN** (among those who entered)

Relaxed with friends or family

Enjoyed crafts, face painting, or temporary tattoos

Watched Ronald McDonald show

Watched another performance or show

Watched contestants spin or use Money Machine

Purchased other lottery ticket

Purchased spin and win promotion

**Purchased Money Machine** 

Looked at or tried mattresses

Looked at or tried massage

Looked at hot tubs