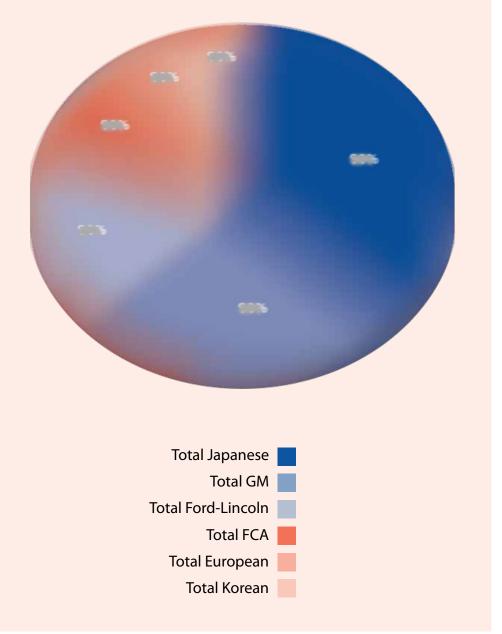

#### MORE LIKELY TO PURCHASE THAN BEFORE THE EVENT (among those who entered)

Japanese brand owners

GM owners

Ford-Lincoln owners

FCA owners

European brand owners