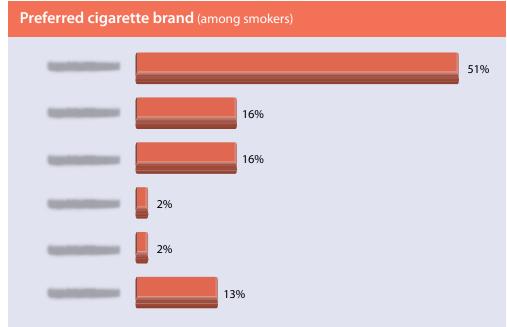

|                                |                                             | 24%                                                                                  |

# **Product Ownership and Use**













# **Vehicle Preferences**





# Total cars Total SUVs Total pickup trucks Total other



# Brand of Vehicle Driven (among owners)





# **Telecommunications Brand Preferences**









For paid subscribers only. Unauthorized duplication or sharing strictly prohibited.





# **Beverage Brand Preferences**









## **Other Brand Preferences**









# **Demographics of Attendees**











For paid subscribers only. Unauthorized duplication or sharing strictly prohibited.





# **Tourism and Economic Impact**









# **Economic Impact of Attendees**



|                                   | 2017 | 2016   |                                 |              | The second secon |                                         |  |
|-----------------------------------|------|--------|---------------------------------|--------------|----------------------------------------------------------------------------------------------------------------------------------------------------------------------------------------------------------------------------------------------------------------------------------------------------------------------------