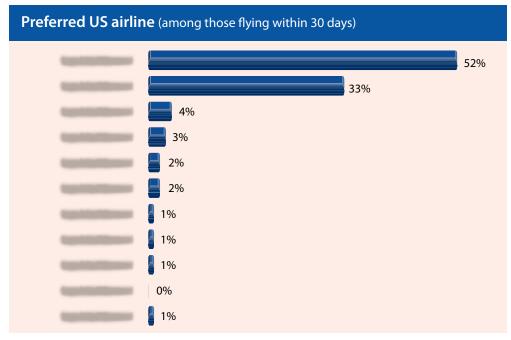

|                                |                                             | 24%                                                                                  |

# **Product Ownership and Use**













# **Vehicle Preferences**





# Total cars Total SUVs Total pickup trucks Total other



# Brand of Vehicle Driven (among owners)





# **Telecommunications Brand Preferences**









For paid subscribers only. Unauthorized duplication or sharing strictly prohibited.





# **Beverage Brand Preferences**









## **Other Brand Preferences**









# **Demographics of Attendees**











For paid subscribers only. Unauthorized duplication or sharing strictly prohibited.





# **Tourism and Economic Impact**









# **Economic Impact of Attendees**



|                                   | 2017 | 2016   |                                 |              | The second secon |                                         |  |
|-----------------------------------|------|--------|---------------------------------|--------------|--------------------------------------------------------------------------------------------------------------------------------------------------------------------------------------------------------------------------------------------------------------------------------------------------------------------------