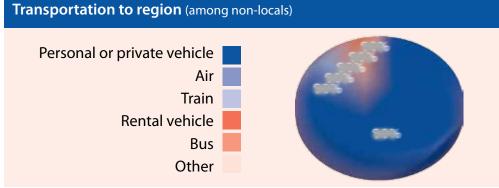

## **Tourism and economic impact**

- Percentage non-local: 18%
- Estimated hotel room nights: 55,200
- Estimated economic impact: \$67.2M