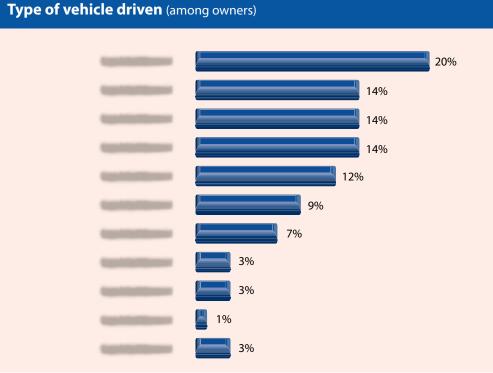

|                                |                                             | 24%                                                                                  |

# **Product Ownership and Use**













# **Vehicle Preferences**





# Total cars Total SUVs Total pickup trucks Total other



# Brand of Vehicle Driven (among owners)





# **Telecommunications Brand Preferences**









For paid subscribers only. Unauthorized duplication or sharing strictly prohibited.





# **Beverage Brand Preferences**









## **Other Brand Preferences**









# **Demographics of Attendees**











For paid subscribers only. Unauthorized duplication or sharing strictly prohibited.





# **Tourism and Economic Impact**









# **Economic Impact of Attendees**



|                                   | 2017 | 2016   |                                 |              | The second secon |                                         |  |
|-----------------------------------|------|--------|---------------------------------|---