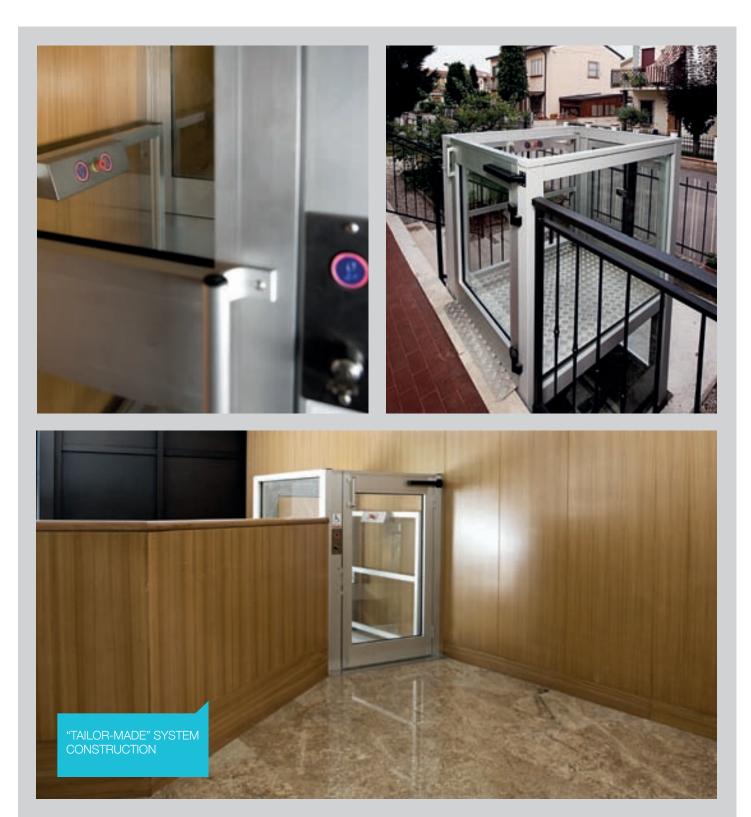

TEOREMA can be installed with its own enclosures, which not only meet the necessary safety requirements but are also very attractively styled.

TEOREMA can be installed inside or outside buildings,

depending on the end user's specific needs and the applications required.