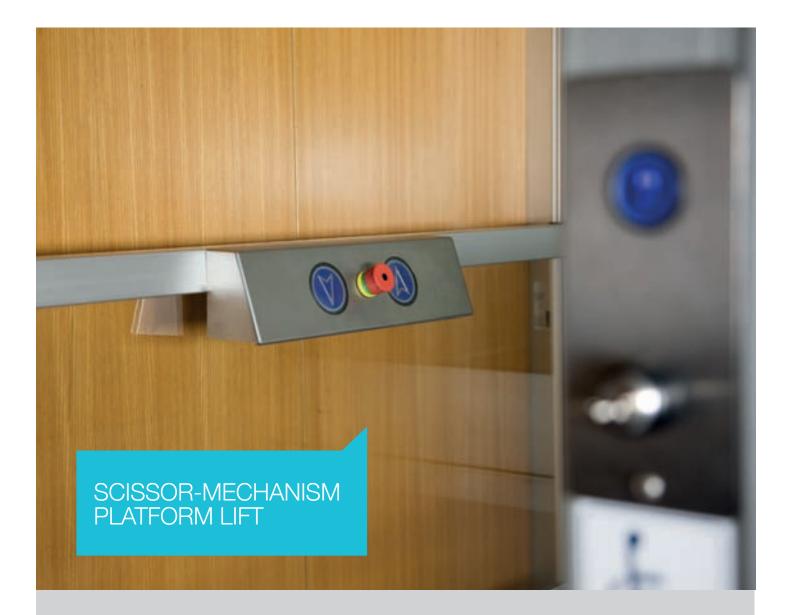

## TEOREMA: ADAPTABLE AND VERSATILE, FOR INDOORS AND OUTDOORS, COMFORTABLE AND SAFE

TEOREMA is a scissor-mechanism platform lift for transporting a single wheelchair or standing passenger.

Its technical and construction features make it ideal for covering fairly small differences in height, up to a maximum of 1.6 metres; it can provide access to mezzanine floors or other areas not at street level.

TEOREMA can be installed with its own enclosures, which not only meet the necessary safety requirements but are also very attractively styled.

TEOREMA can be installed inside or outside buildings,

depending on the end user's specific needs and the applications required.