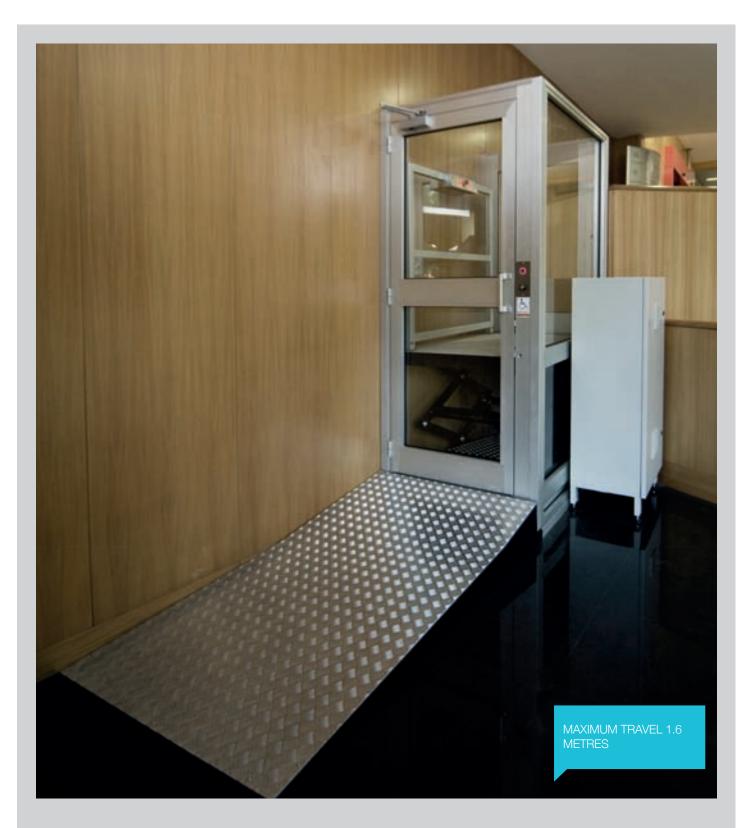

## TEOREMA: ADAPTABLE AND VERSATILE, FOR INDOORS AND OUTDOORS, COMFORTABLE AND SAFE

TEOREMA is a scissor-mechanism platform lift for transporting a single wheelchair or standing passenger.

Its technical and construction features make it ideal for covering fairly small differences in height, up to a maximum of 1.6 metres; it can provide access to mezzanine floors or other areas not at street level.

TEOREMA complies with all relevant EU standards.

Maximum load capacity Maximum travel Platform dimensions Power supply Speed Pit Electrical consumption Installation 300 kg 1600 mm min 900x1200 / max 1200x1500 230 V - 50 Hz 0,05 m/s 215 mm 0,75 kW max Indoor/outdoor