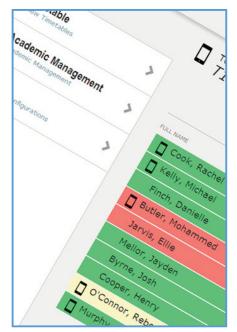

# Attendance & Engagement Recording

## A powerful time and attendance solution.

A cloud based solution, which offers a powerful, yet easy to use system for monitoring attendance and engagement. Ideal for further and higher education organisations, this simple to install system offers a recording attendance and absence management tool to manage student welfare as well as drive and improve student retention. It brings with it efficient and effective administration offering SQL reporting that is presented in a grid format. These reports can be further drilled down into to provide actionable insights to inform strategic planning.