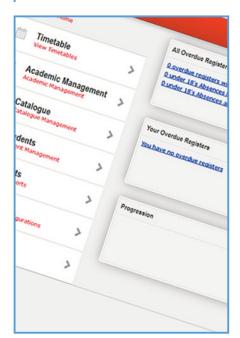

## A powerful time and attendance solution.

A cloud based solution, which offers a powerful, yet easy to use system for monitoring attendance and engagement. Ideal for further and higher education organisations, this simple to install system offers a recording attendance and absence management tool to manage student welfare as well as drive and improve student retention. It brings with it efficient and effective administration offering SQL reporting that is presented in a grid format. These reports can be further drilled down into to provide actionable insights to inform strategic planning.

The solution also offers curriculum planning, timetabling and schedule management tools or can be integrated in to a wide range of 3rd party applications.

There is an entry level (non-cloud) option available as well, XPR Attendance, this provides user the ability to record ID card number, date/time and location of reader into the systems SQL database. This can either be interrogated to produce student attendance records or configured to pass this information to a host of other student management system.