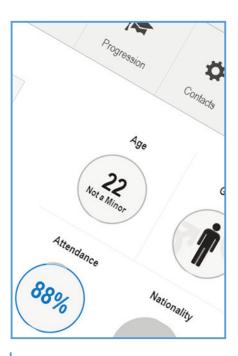

## A powerful time and attendance solution.

A cloud based solution, which offers a powerful, yet easy to use system for monitoring attendance and engagement. Ideal for further and higher education organisations, this simple to install system offers a recording attendance and absence management tool to manage student welfare as well as drive and improve student retention. It brings with it efficient and effective administration offering SQL reporting that is presented in a grid format. These reports can be further drilled down into to provide actionable insights to inform strategic planning.

## **KEY BENEFITS**

- Easy to install and intuitive to use deployed in days
- Ensures compliance
- Improves engagement/attendance
- Connects easily to existing student record systems
- 100% cloud based low carbon footprint
- Saves administration time
- Highly scalable