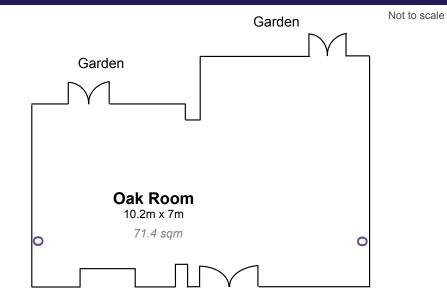

# **Oak Room Layout**

### Description

A warm part wood panelled room ideal for a small conference and more intimate meetings with direct garden access.

| Capacities         |              |                       |            |
|--------------------|--------------|-----------------------|------------|
| Theatre            | 40           | Classroom             | 12         |
| Cabaret            | 28           | Boardroom             | 24         |
| U-Shape            | 20           | Banqueting            | 40         |
| Dimensions         |              |                       |            |
| Length             | 10m          | Width                 | 6.5m       |
| Area               | 65sqm        | Height                | 2.7m       |
| Lighting           |              |                       |            |
| Fluorescent        | No           | Other lighting        | No         |
| Controls in room   | Yes          | Dimmer                | Yes        |
| Black out          | Yes          | Natural daylight      | Yes        |
| Access             |              |                       |            |
| Location of room   | Ground Floor | Wheelchair facilities | Yes - ramp |
| Facilities         |              |                       |            |
| Airconditioning    |              | WiFi                  | Yes        |
| Telephone points   | No           | Fax / Photocopying    | Reception  |
| Power : 13 amp     | Yes          | Sound system          | Yes        |
| General            |              | -                     |            |
| No of bedrooms     | 24           | No of car parkings    | 60-80      |
| Leisure facilities | Yes          | Own grounds           | Yes        |
|                    |              | -                     |            |