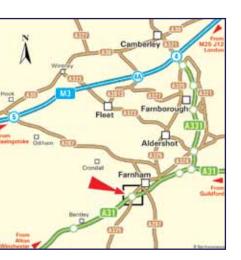

Location **Farnham House Hotel** Alton Road (A31) Farnham, Surrey, GU10 5ER

## Find us

Web: farnhamhousehotel.com Facebook: facebook.com/farnhamhousehotel