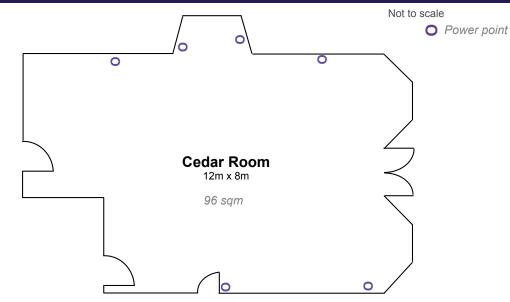

# Cedar Room Layout

#### Capacities

| oupdenties         |              |                       |           |
|--------------------|--------------|-----------------------|-----------|
| Theatre            | 60           | Classroom             | 30        |
| Cabaret            | 45           | Boardroom             | 40        |
| U-Shape            | 20           | Banqueting            | 80        |
| Dimensions         |              |                       |           |
| Length             | 13m          | Width                 | 8.5m      |
| Area               | 110.5 sqm    | Height                | 3m        |
| Lighting           |              |                       |           |
| Fluorescent        | No           | Other lighting        | No        |
| Controls in room   | Yes          | Dimmer                | Yes       |
| Black out          | No           | Natural daylight      | Yes       |
| Access             |              |                       |           |
| Location of room   | Ground Floor | Wheelchair facilities | Yes       |
| Facilities         |              |                       |           |
| Airconditioning    |              | WiFi                  | Yes       |
| Telephone points   | No           | Fax / Photocopying    | Reception |
| Power : 13 amp     | Yes          | Sound system          | Yes       |
| General            |              |                       |           |
| No of bedrooms     | 24           | No of car parkings    | 60-80     |
| Leisure facilities | Yes          | Own grounds           | Yes       |
|                    |              | <b>U</b>              |           |