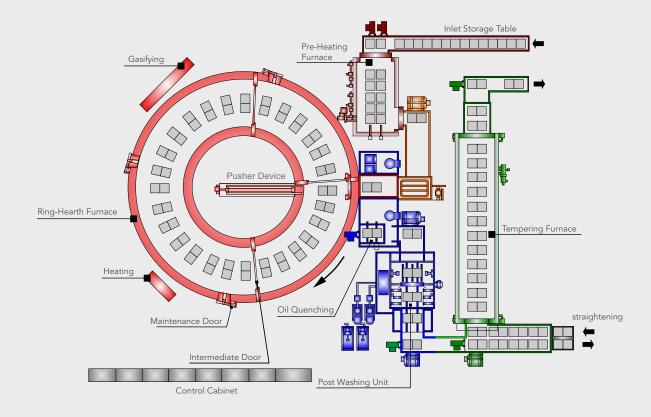

## Application

The outlined ring hearth furnace plant with oil hardening is an alternative to single-track pusher type furnace plants. The optimized combination of proven Aichelin furnace design concepts of rotary hearth furnace and pusher type furnace plants results in extraordinary advantages for the end-user.

Thus the charging from the bottom and the oil bath immersion technology reduce both surface oxidation as well as process gas consumption.

The zone separation by use of intermediate doors allows an accurate process. The simpler drive technology permits the operation of fewer motors. Moreover, the basic trays can be carried out in lighter construction and have a much higher life span. In addition, by new manufacturing concepts the assembly and putting into operation time is clearly reduced.