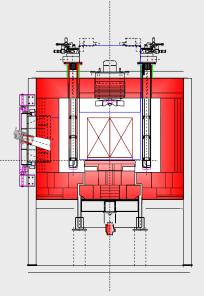

## Application

The outlined ring hearth furnace plant with oil hardening is an alternative to single-track pusher type furnace plants. The optimized combination of proven Aichelin furnace design concepts of rotary hearth furnace and pusher type furnace plants results in extraordinary advantages for the end-user.

Thus the charging from the bottom and the oil bath immersion technology reduce both surface oxidation as well as process gas consumption.

The zone separation by use of intermediate doors allows an accurate process. The simpler drive technology permits the operation of fewer motors. Moreover, the basic trays can be carried out in lighter construction and have a much higher life span. In addition, by new manufacturing concepts the assembly and putting into operation time is clearly reduced.