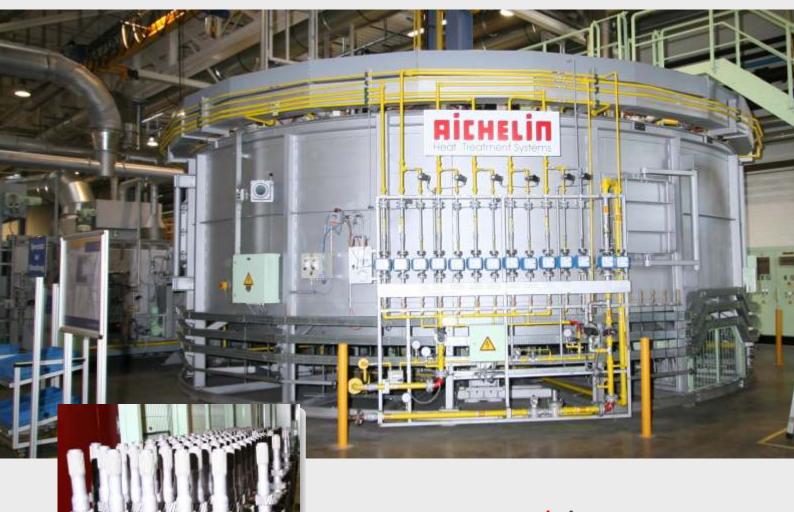

## Ring hearth furnace plant

A new concept for carburizing and oil hardening of standard parts

## Application

The outlined ring hearth furnace plant with oil hardening is an alternative to single-track pusher type furnace plants. The optimized combination of proven Aichelin furnace design concepts of rotary hearth furnace and pusher type furnace plants results in extraordinary advantages for the end-user.