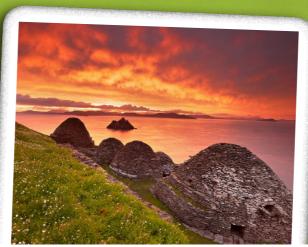

## **Days 3** Ring of Kerry - film location of Star Wars

Travel the world famous Ring of Kerry including the Skellig Ring scenic drive – film location of Star Wars "The Force Awakens" & "The Last Jedi".

Visit the Skellig Experience Visitor Centre on Valentia Island www.skelligexperience.com

Option to enjoy a Sea Cruise Around

Skellig Michael.

Return to Killarney.

Travel to Kilkenny the Medieval capital of Ireland's Ancient East. Check-in to Hotel.