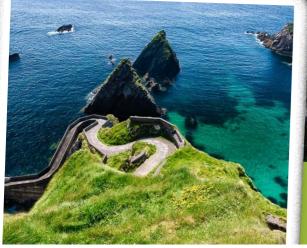

## **Days 3** Ring of Kerry - film location of Star Wars

Travel the world famous Ring of Kerry including the Skellig Ring scenic drive – film location of Star Wars "The Force Awakens" & "The Last Jedi".

Visit the Skellig Experience Visitor Centre on Valentia Island www.skelligexperience.com

Option to enjoy a Sea Cruise Around

Skellig Michael.

Return to Killarney.

Travel to Kilkenny the Medieval capital of Ireland's Ancient East. Check-in to Hotel.