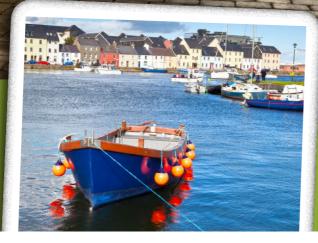

# Stan Wars 6 Day Tour

Spirit of IQ Chic executive travel

6

Your personal driver guide will meet you on arrival. Transfer by coach to Galway City. Check-in to Galway Bay Hotel www.galwaybayhotel.net Walking Tour of the Medieval City of Galway.