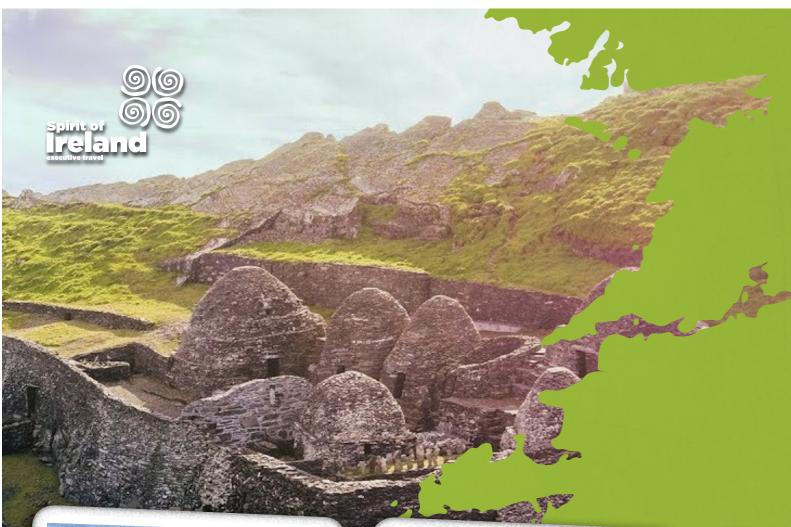

## **Days 3** Ring of Kerry - film location of Star Wars

Travel the world famous Ring of Kerry including the Skellig Ring scenic drive – film location of Star Wars "The Force Awakens" & "The Last Jedi".

Visit the Skellig Experience Visitor Centre on Valentia Island www.skelligexperience.com

Option to enjoy a Sea Cruise Around

Skellig Michael.

Return to Killarney.

Travel to Kilkenny the Medieval capital of Ireland's Ancient East. Check-in to Hotel.