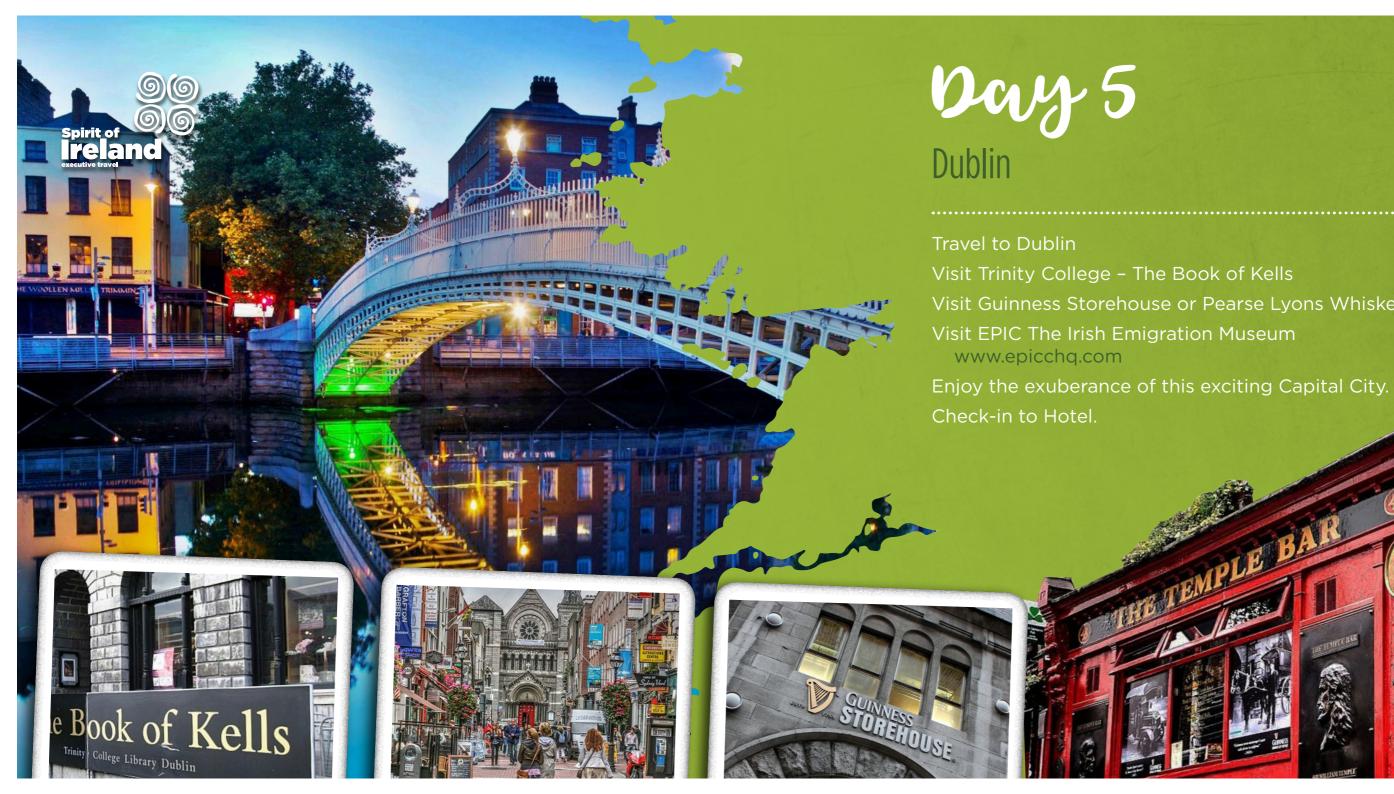

Tour its Medieval Mile through the heart of this 13<sup>th</sup> Century City including Kilkenny Castle.

Evening free.

Visit Guinness Storehouse or Pearse Lyons Whiskey Distillery