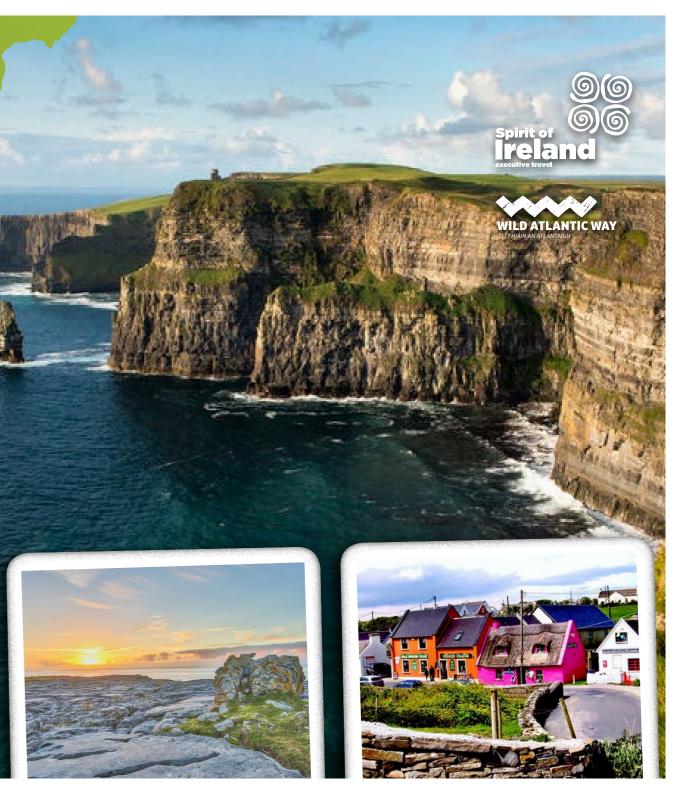

### Travel the Wild Atlantic Way to the Cliffs of Moher

Visit Dunguaire Castle a 16<sup>th</sup> Century Towerhouse, on the shore of Galway Bay on the outskirts of beautiful Kinvara Village.

Travel the Wild Atlantic Way through the UNESCO Heritage site of The Burren.

Visit the Cliffs of Moher.

Travel to Killarney, stopping in the pretty heritage town of Adare. Arrive in Killarney.

Evening Free.