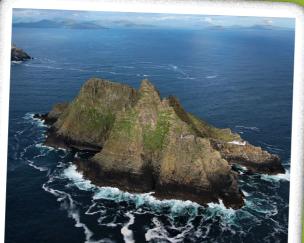

## **Days 3** Ring of Kerry - film location of Star Wars

Travel the world famous Ring of Kerry including the Skellig Ring scenic drive – film location of Star Wars "The Force Awakens" & "The Last Jedi".

Visit the Skellig Experience Visitor Centre on Valentia Island www.skelligexperience.com

Option to enjoy a Sea Cruise Around

Skellig Michael.

Return to Killarney.

Travel to Kilkenny the Medieval capital of Ireland's Ancient East. Check-in to Hotel.