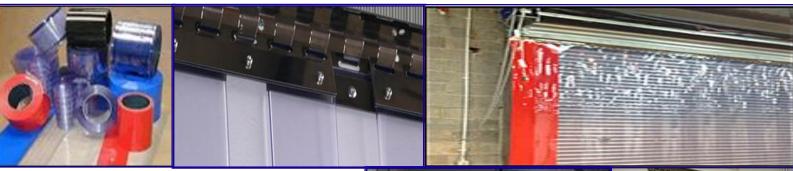

# STRIP CURTAINS

### DURABLE AND EASY TO MAINTAIN STRIP CURTAINS

- SIMPLE TO REPAIR AND CLEAN
- SAVE ON RUNNING COSTS AND REDUCE
  NOISE
- EASY TO INSTALL
- LOW COST AND LOW MAINTENANCE
- AVAILABLE IN ANY SIZE
- FREEDOM OF MOVEMENT FOR FOOT TRAFFIC OR MOTORISED TRAFFIC
- MANUFACTURED IN HOUSE FOR IMMEDIATE DELIVERY