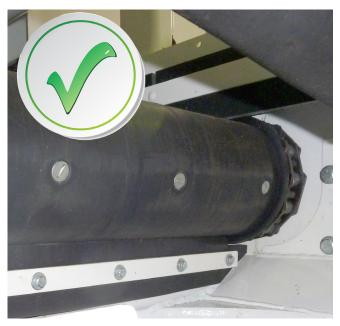

## BELT WIPERS

Need regular adjustments to prevent premature wear of the belt and ensure that there is no gap between the belt and the wiper

Adjustment is quick and easy

Correct wiper adjustment ensures you do not leave aggregate on your customer's driveway

## **TECH TIP**

Include a wiper check in your regular maintenance schedule

You Tube www.youtube.com/user/armcontechtips

**SERVICE LINE: 01625 856 699** 

www.armcon.com

service@armcon.com