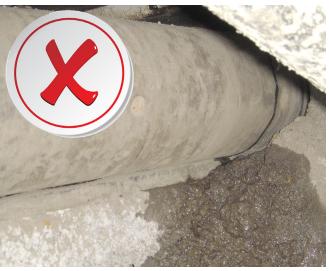

## BELT WIPERS

Need regular adjustments to prevent premature wear of the belt and ensure that there is no gap between the belt and the wiper

Adjustment is quick and easy

Correct wiper adjustment ensures you do not leave aggregate on your customer's driveway

## **TECH TIP**

Include a wiper check in your regular maintenance schedule

You Tube www.youtube.com/user/armcontechtips

**SERVICE LINE: 01625 856 699** 

www.armcon.com

service@armcon.com