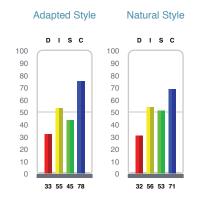

#### **Behaviors**

Behavioral research suggests that the most effective people are those who understand themselves, both their strengths and weaknesses, so they can develop strategies to meet the demands of their environment. This report measures the four dimensions of normal behavior: dominance, influence, steadiness and compliance.

TriMetrix DNA tells you how this individual will perform.