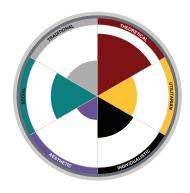

#### **Motivators**

Knowledge of an individual's motivators help to tell us why they do things. The Personal Motivation & Engagement report measures the relative prominence of six basic interests or motivators (a way of valuing life): Theoretical, Utilitarian, Aesthetic, Social, Individualistic and Traditional.

TriMetrix DNA illuminates *why* this individual acts the way he or she does.