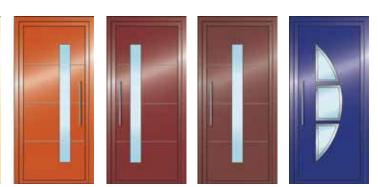

#### **Style Choices**

An extensive choice of styles are available that can be incorporated in almost any frame configuration. Your Dutemänn Haus door can be finished in any RAL colour, with a wide choice of ironmongery, allowing you to specify a door that suits any property style. Each bespoke door is made to measure; a single door can be manufactured to a maximum dimension of 1200mm wide and 2390mm high. Double door combinations along with top and sidelight configurations are also available.

#### Finish

The doors can be finished in a choice of over 200 RAL colours. The powder coat is applied to the aluminium extrusions in a factory controlled environment ensuring a high-quality finish. For coastal locations, this can be upgraded to marine grade finish.