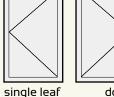

double le

| eaf | fixed side |  |  |
|-----|------------|--|--|

 $\mathbf{Z}$ 

fixed side leaf 2 fixed side leafs fixed transom fixed transom

| single leaf | maximum | double leaf | maximum | side light | maximum | top light | maximum |
|-------------|---------|-------------|---------|------------|---------|-----------|---------|
| height      | 2390mm  | height      | 2390mm  | height     | 2390mm  | height    | 2400mm  |
| width       | 1200mm  | width       | 2400mm  | width      | 1200mm  | width     | 1200mm  |

#### **Style Choices**

An extensive choice of styles are available that can be incorporated in almost any frame configuration. Your Dutemänn Haus door can be finished in any RAL colour, with a wide choice of ironmongery, allowing you to specify a door that suits any property style. Each bespoke door is made to measure; a single door can be manufactured to a maximum dimension of 1200mm wide and 2390mm high. Double door combinations along with top and sidelight configurations are also available.