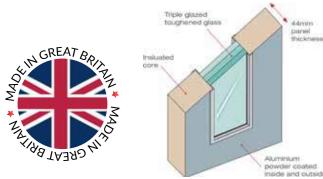

Glazed door panels are fitted with triple glazed toughened safety glass. Side lights and top lights frames are prepared to accept 44 mm triple glazed units with beading on the inside so it cannot be removed from the outside.

#### **Panel Construction**

Each Dutemänn Haus panel is a massive 44mm thick constructed from two pressed aluminium sheets on the outer faces reinforced with laminated wooden sheets all encasing the highly thermally efficient inner core.

The result is a highly stable, thermally efficient product which is unaffected by extreme weather conditions. Glazed panels are bonded into openings for security and held in place with an internal bezel.