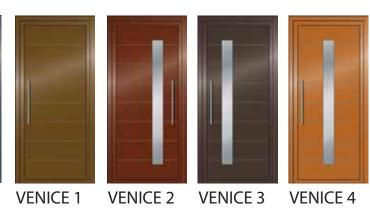

#### **Style Choices**

An extensive choice of styles are available that can be incorporated in almost any frame configuration. Your Dutemänn Haus door can be finished in any RAL colour, with a wide choice of ironmongery, allowing you to specify a door that suits any property style. Each bespoke door is made to measure; a single door can be manufactured to a maximum dimension of 1200mm wide and 2390mm high. Double door combinations along with top and sidelight configurations are also available.

#### Finish

The doors can be finished in a choice of over 200 RAL colours. The powder coat is applied to the aluminium extrusions in a factory controlled environment ensuring a high-quality finish. For coastal locations, this can be upgraded to marine grade finish.