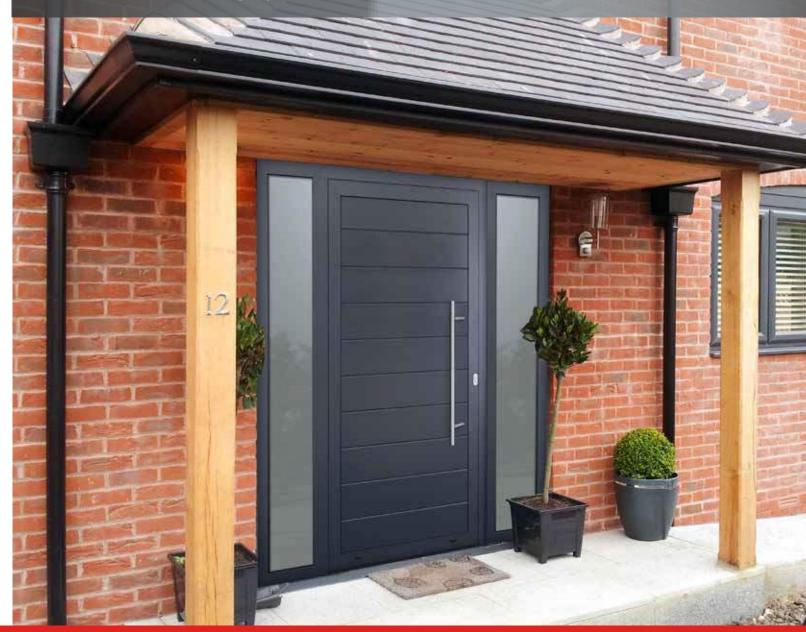

#### **Style Choices**

An extensive choice of styles are available that can be incorporated in almost any frame configuration. Your Dutemänn Haus door can be finished in any RAL colour, with a wide choice of ironmongery, allowing you to specify a door that suits any property style. Each bespoke door is made to measure; a single door can be manufactured to a maximum dimension of 1200mm wide and 2390mm high. Double door combinations along with top and sidelight configurations are also available.

#### Security

Security is always an important factor when purchasing a front door. Our product has been specifically designed with this in mind. We only fit top quality German locking systems with an automatic locking function which is the preferred specification for Secured by Design. The lock is then fitted with a 3 star security cylinder. Each Haus door is fitted with dual security hinges which are fully adjustable for your convenience.

#### Weather Resistance

Your Haus door is designed for use in all European climates. All doors have been tested to, and have passed, the very latest testing criteria for both air and water resistance. Our frames have multiple rubber weather seals ensuring your home is safe, dry and warm, even during the harshest of weather conditions.