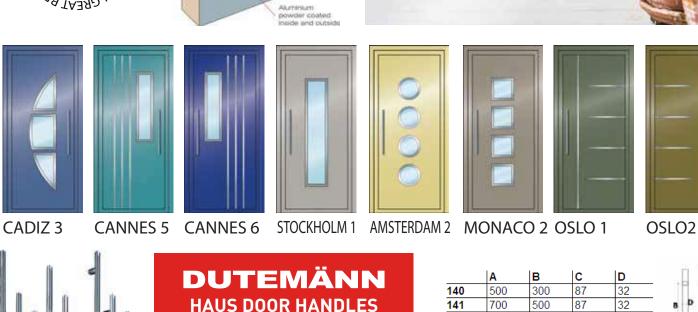

#### **Style Choices**

An extensive choice of styles are available that can be incorporated in almost any frame configuration. Your Dutemänn Haus door can be finished in any RAL colour, with a wide choice of ironmongery, allowing you to specify a door that suits any property style. Each bespoke door is made to measure; a single door can be manufactured to a maximum dimension of 1200mm wide and 2390mm high. Double door combinations along with top and sidelight configurations are also available.

#### Finish

The doors can be finished in a choice of over 200 RAL colours. The powder coat is applied to the aluminium extrusions in a factory controlled environment ensuring a high-quality finish. For coastal locations, this can be upgraded to marine grade finish.