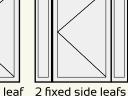

double le

| eaf | fixed side |  |  |
|-----|------------|--|--|

 $\mathbf{Z}$ 

fixed side leaf 2 fixed side leafs fixed transom fixed transom

| single leaf | maximum | double leaf | maximum | side light | maximum | top light | maximum |
|-------------|---------|-------------|---------|------------|---------|-----------|---------|
| height      | 2390mm  | height      | 2390mm  | height     | 2390mm  | height    | 2400mm  |
| width       | 1200mm  | width       | 2400mm  | width      | 1200mm  | width     | 1200mm  |

#### **Style Choices**

An extensive choice of styles are available that can be incorporated in almost any frame configuration. Your Dutemänn Haus door can be finished in any RAL colour, with a wide choice of ironmongery, allowing you to specify a door that suits any property style. Each bespoke door is made to measure; a single door can be manufactured to a maximum dimension of 1200mm wide and 2390mm high. Double door combinations along with top and sidelight configurations are also available.