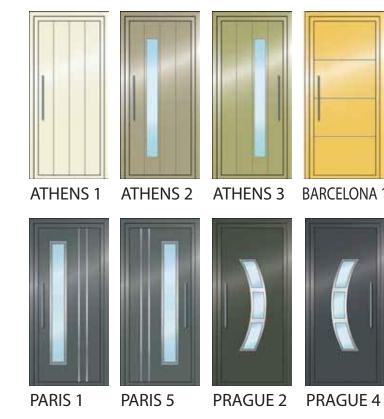

#### **Style Choices**

An extensive choice of styles are available that can be incorporated in almost any frame configuration. Your Dutemänn Haus door can be finished in any RAL colour, with a wide choice of ironmongery, allowing you to specify a door that suits any property style. Each bespoke door is made to measure; a single door can be manufactured to a maximum dimension of 1200mm wide and 2390mm high. Double door combinations along with top and sidelight configurations are also available.

134

135

136

330

680

1030

BARCELONA 2 BARCELONA 3 BARCELONA 4 CADIZ 1