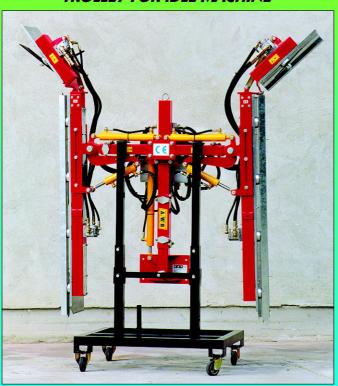

The special drive belt used does not require a belt tensioner.

All models come complete with parking covers. Mounting and demounting is quick and easy on any kind of tractor.

TROLLEY FOR IDLE MACHINE

**CONTROL UNIT** 