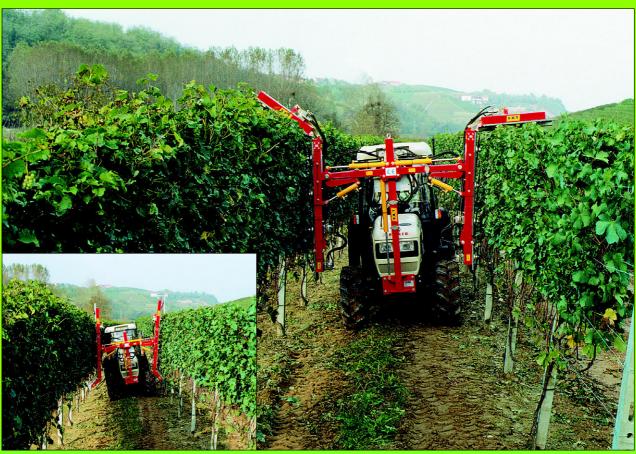

## CIMATRICE BAY

TRIMMING MACHINE FOR VINEYARTS

**BAW** trimming machines come in various models to suit all kinds of requirements and type of systems. All the models in our range are applied to the front part of the tractor.

The power required is supplied by the hydraulic outlets of the tractor or, upon request, a separate hydraulic control unit can be provided.

Hardened steel blades ensure top quality trimming with high cutting speeds (2000-3000 rev/min) even when the tractor moves along fast.