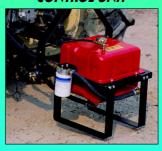

The special drive belt used does not require a belt tensioner.

All models come complete with parking covers. Mounting and demounting is quick and easy on any kind of tractor.

TROLLEY FOR IDLE MACHINE

**CONTROL UNIT** 