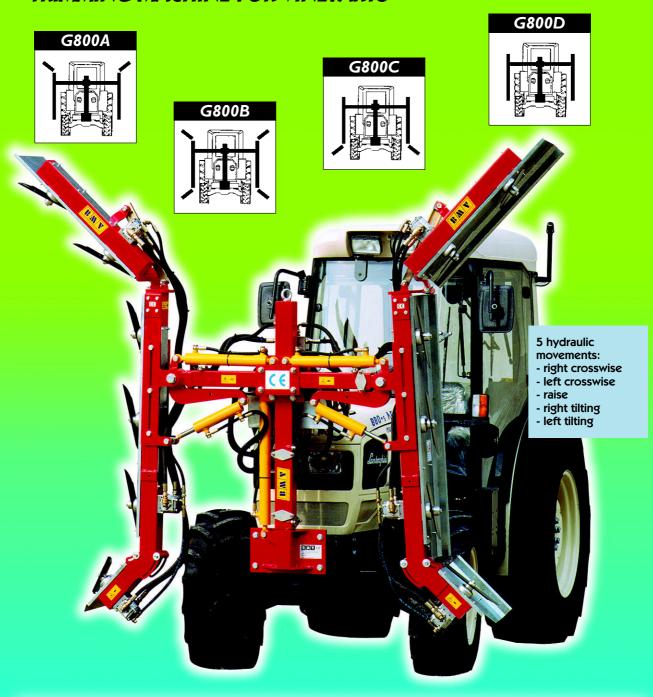

## CIMATRICE BAY

TRIMMING MACHINE FOR VINEYARTS

**BAW** trimming machines come in various models to suit all kinds of requirements and type of systems. All the models in our range are applied to the front part of the tractor.

The power required is supplied by the hydraulic outlets of the tractor or, upon request, a separate hydraulic control unit can be provided.

Hardened steel blades ensure top quality trimming with high cutting speeds (2000-3000 rev/min) even when the tractor moves along fast.

The special drive belt used does not require a belt tensioner.

All models come complete with parking covers. Mounting and demounting is quick and easy on any kind of tractor.

TROLLEY FOR IDLE MACHINE

**CONTROL UNIT** 