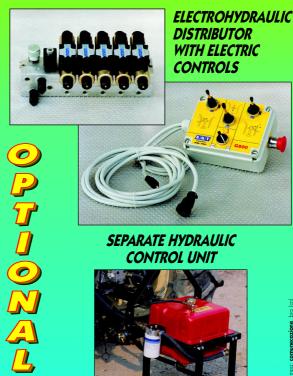

The power required is supplied by the hydraulic outlets of the tractor or, upon request, a separate hydraulic control unit can be provided.

Hardened steel blades ensure top quality trimming with high cutting speeds (2000-3000 rev/min) even when the tractor moves along fast.

The special drive belt used does not require a belt tensioner.

All models come complete with parking covers. Mounting and demounting is quick and easy on any kind of tractor.

TROLLEY FOR IDLE MACHINE

**CONTROL UNIT** 