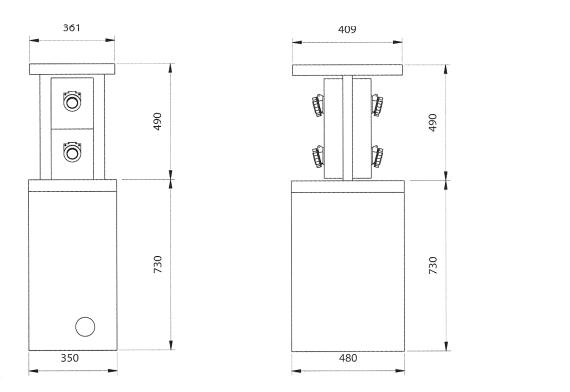

COVER CLOSED STAINLESS STEEL AISI304 20T LOAD



# SOME ELECTICAL STANDARD CONFIGURATION

- **1.** (For a stage or events)
- 1 no. 63 amp 5P sockets with RCBO protection
- 2. (For a stage or events) 2 no. 32 amp 5P sockets with RCBO protection
- **3.** (For a market)

6 no. 16 amp 2P sockets with RCBO protection 2 no. 32 amp 2P sockets with RCBO protection

## 4. (For a market)

8 no. 16 amp 2P sockets with RCBO protection

#### TYPE OF MOVEMENT

MANUAL LIFTING (lessthan 15kg)

#### WELL CONTAINMENT

- 125KG in CONCRETE
- 35KG in AXYLON

#### STRUCTURE

CAST IRON, STAILESS STEEL AND CONCRETE

#### ADDITIONAL EQUIPMENT

- Water system
- Compressed air system
- Gas system
- Telephone system
- Jacks Rj-data
- Audio-video connectors

## CUSTOMIZED CONFIGURATIONS

# PUPS04 standard dimensions



PUPS04 typical installation