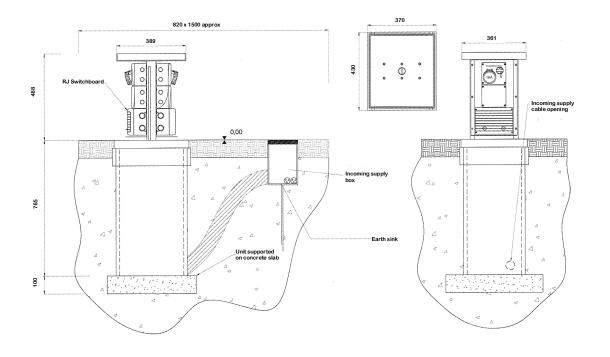

SI304 20T LOAD



# SOME ELECTICAL STANDARD CONFIGURATION

- **1.** (For a stage or events)
- 1 no. 63 amp 5P sockets with RCBO protection
- 2. (For a stage or events) 2 no. 32 amp 5P sockets with RCBO protection
- **3.** (For a market)

6 no. 16 amp 2P sockets with RCBO protection 2 no. 32 amp 2P sockets with RCBO protection

## 4. (For a market)

8 no. 16 amp 2P sockets with RCBO protection

#### TYPE OF MOVEMENT

MANUAL LIFTING (lessthan 15kg)

#### WELL CONTAINMENT

- 125KG in CONCRETE
- 35KG in AXYLON

#### STRUCTURE

CAST IRON, STAILESS STEEL AND CONCRETE

#### ADDITIONAL EQUIPMENT

- Water system
- Compressed air system
- Gas system
- Telephone system
- Jacks Rj-data
- Audio-video connectors

## CUSTOMIZED CONFIGURATIONS

# PUPS04 standard dimensions



PUPS04 typical installation