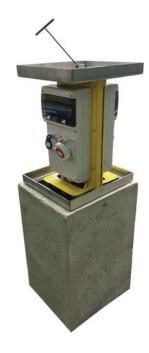

# PUPS 04

Total power 63 amps single or 3 phase incoming supply. Can be used to supply electricity, water, gas and telephone. Raised by turninghandle or with manual lifting (suitable for use in HGV areas).

#### STRUCTURE

CAST IRON, STAILESS STEEL AND CONCRETE

# PUPS04 standard dimensions

PUPS04 typical installation