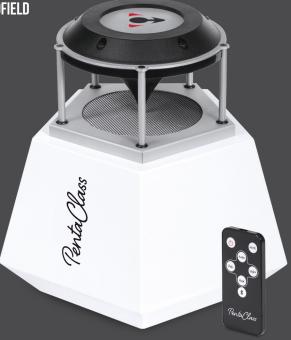

### **CERTES PENTACLASS A**





For more information visit www.certestechnologies.com

## ALL-IN-ONE AUDIO SOLUTION WITH ANALOG INPUT

# CERTES PENTACLASS A



#### 360° OMNIDIRECTIONAL SOUNDFIELD

Enjoy truly rich sounds whenever you are seated in the room.



#### **LED STATUS INDICATION**

A specific light will illuminate on the top panel.



#### HI FI DESIGN - PLYWOOD BOX

Vocal sound clarity, a full range for multimedia and a rich bass for music.



#### **EASY INSTALLATION**

In a matter of minutes you can install the PentaClass using the supplied mount on a ceiling or wall.





#### REMOTE CONTROL

Remote control for the easy operation of the devices.



#### **AUDIO PRESETS**

Choose voice, multimedia and music presets.



#### **AUTO POWER OFF**

Automatic power-saving mode to save energy.



#### 1300 SQFT (120 SQM) COVERAGE

Suitable for room sizes of up to 1300 ft<sup>2</sup> (120 m<sup>2</sup>).

### **TECHNICAL SPECIFICATIONS**



#### **AUDIO**

Frequency Response 80 Hz - 20 kHz Output 45 W @ 8 Ω Loudness 85 dB Signal to noise ratio (typical) 106 dB

#### **CONNECTIONS**

Inputs 1 x AUX, 3.5 mm stereo Output 1 x AUX, 3.5 mm stereo, mixed



#### IN THE BOX

Certes PentaClass speaker Power supply 19 V 2A Power cord Remote control with battery Fixation bracket with screws Flange Plate for false ceiling Safety wire User's manual