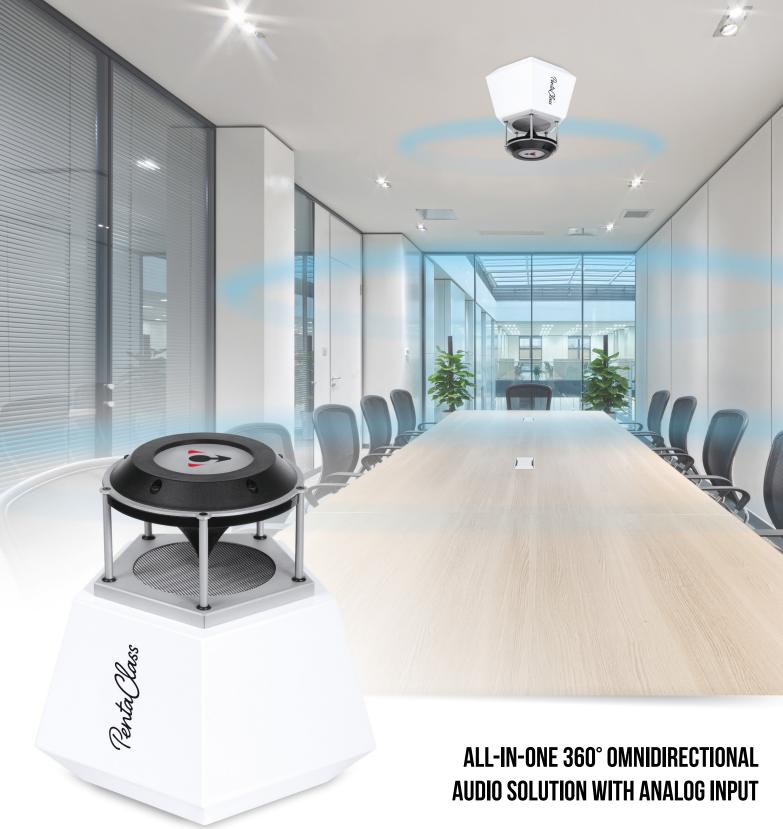

# CERTES PENTACLASS A

#### 360° OMNIDIRECTIONAL SOUNDFIELD

Enjoy truly rich sounds whenever you are seated in the room.

#### 1300 SQFT (120 SQM) COVERAGE

Suitable for room sizes of up to 1300 ft<sup>2</sup> (120 m<sup>2</sup>).