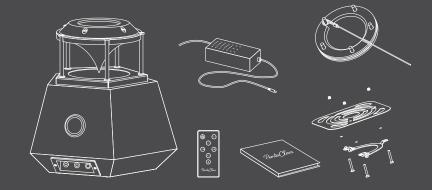

#### IN THE BOX

Certes PentaClass speaker Power supply 19 V 2A Power cord Remote control with battery Fixation bracket with screws Flange Plate for false ceiling Safety wire User's manual