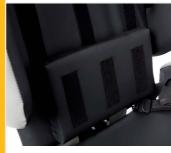

We've also included a removable seat and detachable wings to give more flexibility in the way of customised support. The Lento also features removable armrests for easier side transfers, and the locking tilt-in-space function also makes it remarkably easier for individuals to sit and sleep in comfort and safety whilst reducing pressure risk.

## KEY FEATURES.

Tilt-in-space.

Articulating legrest.

Backrest recline.

Adjustable seat width.

Removable height adjustable armrests.

Negative legrest angle.

- Backrest Recline: Yes
- Depth Adjustable: Yes
- Seat Cushions: Visco
- Safe Working Load: 128kg (25 stone)
- Colours: Various