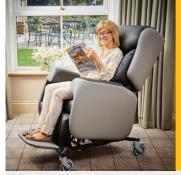

## INTRODUCING THE LENTO.

The key to finding the best care chair for someone is making sure it fits their body. Care chairs should provide specific support and comfort to ensure that the individual's needs are catered to, and this makes it a bit more difficult at times when you're looking for the perfect care chair for someone else. The process would be a whole lot easier if there were one care chair that could cater to everyone.

Well, that's what we have created. The Lento care chair fits about 80% of the population, making it what we believe to be the most cost effective and adaptable care chair on the market

Boasting a wide variety of built-in features, the Lento offers a versatile solution for almost any user. This care chair offers easy depth and width adjustment, as well as a range of other adjustable features that make the chair completely customisable to many users. The Lento is one of the most unique and multi-functional care chairs available, and whilst being ideal for multi-user environments or NHS loan stores, it's also equally at home in a domestic setting.

### FLEXIBLE FIT.

With multiple adjustable features, the Lento is one of the most flexible care chairs. It can fit to almost anyone's body shape with easy-to-use depth and width adjustment, as well as height adjustable arms and an articulating angle-adjustable legrest for extra comfort.