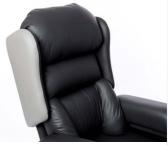

We've also included a removable seat and detachable wings to give more flexibility in the way of customised support. The Lento also features removable armrests for easier side transfers, and the locking tilt-in-space function also makes it remarkably easier for individuals to sit and sleep in comfort and safety whilst reducing pressure risk.

## OPTIONS.

Choice of manual or electric with battery backup for tilt-in-space, backrest recline, and legrest elevation features.

Soft pillow head cushion.

Profiled head cushion.

Extended thoracic wings - 4".