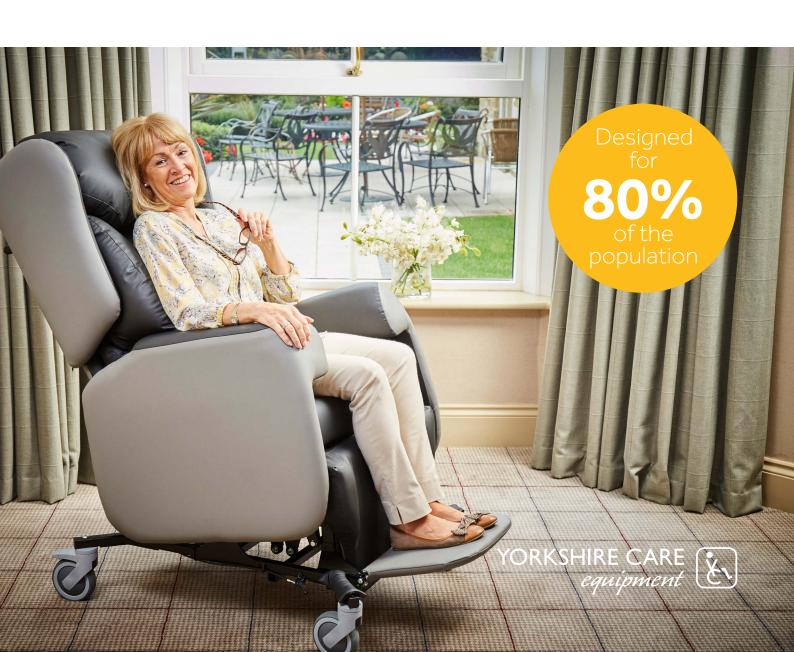

Well, that's what we have created. The Lento care chair fits about 80% of the population, making it what we believe to be the most cost effective and adaptable care chair on the market

Boasting a wide variety of built-in features, the Lento offers a versatile solution for almost any user. This care chair offers easy depth and width adjustment, as well as a range of other adjustable features that make the chair completely customisable to many users. The Lento is one of the most unique and multi-functional care chairs available, and whilst being ideal for multi-user environments or NHS loan stores, it's also equally at home in a domestic setting.