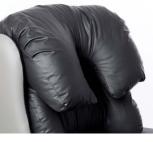

With a safe working load of 25 stone (128kg), the Lento can provide comfort and support to many users. It also has removable headrests and cushions to make sure that any user is comfortable, and the extending legrest and adjustable footplate keep them well positioned and supported from top to toe. Not only do these features make the Lento excellent for customising to fit an individual's needs, it also makes them ideal for environments where they will be used by an array of different people with varying complex needs.

## OPTIONS.

Choice of manual or electric with battery backup for tilt-in-space, backrest recline, and legrest elevation features.

Soft pillow head cushion.

Profiled head cushion.

Extended thoracic wings - 4".