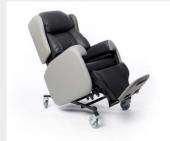

## KEY FEATURES.

Tilt-in-space.

Articulating legrest.

Backrest recline.

Adjustable seat width.

Removable height adjustable armrests.

Negative legrest angle.

- Backrest Recline: Yes
- Depth Adjustable: Yes
- Seat Cushions: Visco
- Safe Working Load: 128kg (25 stone)
- Colours: Various

Adjustable seat depth.

Removable seat.

Adjustable footplate height.

Removable washable covers.