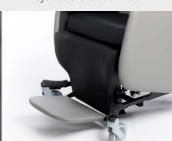

With a safe working load of 25 stone (128kg), the Lento can provide comfort and support to many users. It also has removable headrests and cushions to make sure that any user is comfortable, and the extending legrest and adjustable footplate keep them well positioned and supported from top to toe. Not only do these features make the Lento excellent for customising to fit an individual's needs, it also makes them ideal for environments where they will be used by an array of different people with varying complex needs.

Adjustable seat depth.

Removable seat.

Adjustable footplate height.

Removable washable covers.