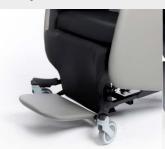

With a safe working load of 25 stone (128kg), the Lento can provide comfort and support to many users. It also has removable headrests and cushions to make sure that any user is comfortable, and the extending legrest and adjustable footplate keep them well positioned and supported from top to toe. Not only do these features make the Lento excellent for customising to fit an individual's needs, it also makes them ideal for environments where they will be used by an array of different people with varying complex needs.

Adjustable seat depth.

Removable seat.

Adjustable footplate height.

Removable washable covers.