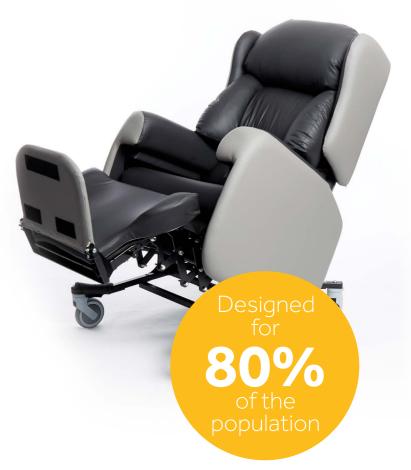

Well, that's what we have created. The Lento care chair fits about 80% of the population, making it what we believe to be the most cost effective and adaptable care chair on the market

Boasting a wide variety of built-in features, the Lento offers a versatile solution for almost any user. This care chair offers easy depth and width adjustment, as well as a range of other adjustable features that make the chair completely customisable to many users. The Lento is one of the most unique and multi-functional care chairs available, and whilst being ideal for multi-user environments or NHS loan stores, it's also equally at home in a domestic setting.

### FLEXIBLE FIT.

With multiple adjustable features, the Lento is one of the most flexible care chairs. It can fit to almost anyone's body shape with easy-to-use depth and width adjustment, as well as height adjustable arms and an articulating angle-adjustable legrest for extra comfort.

We've also included a removable seat and detachable wings to give more flexibility in the way of customised support. The Lento also features removable armrests for easier side transfers, and the locking tilt-in-space function also makes it remarkably easier for individuals to sit and sleep in comfort and safety whilst reducing pressure risk.