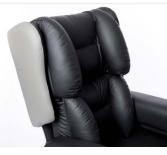

We've also included a removable seat and detachable wings to give more flexibility in the way of customised support. The Lento also features removable armrests for easier side transfers, and the locking tilt-in-space function also makes it remarkably easier for individuals to sit and sleep in comfort and safety whilst reducing pressure risk.

## OPTIONS.

Choice of manual or electric with battery backup for tilt-in-space, backrest recline, and legrest elevation features.

Soft pillow head cushion.

Profiled head cushion.

Extended thoracic wings - 4".