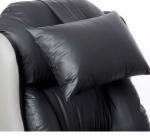

With a safe working load of 25 stone (128kg), the Lento can provide comfort and support to many users. It also has removable headrests and cushions to make sure that any user is comfortable, and the extending legrest and adjustable footplate keep them well positioned and supported from top to toe. Not only do these features make the Lento excellent for customising to fit an individual's needs, it also makes them ideal for environments where they will be used by an array of different people with varying complex needs.

## OPTIONS.

Choice of manual or electric with battery backup for tilt-in-space, backrest recline, and legrest elevation features.

Soft pillow head cushion.

Profiled head cushion.

Extended thoracic wings - 4".