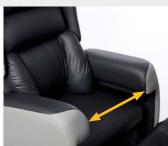

### FLEXIBLE FIT.

With multiple adjustable features, the Lento is one of the most flexible care chairs. It can fit to almost anyone's body shape with easy-to-use depth and width adjustment, as well as height adjustable arms and an articulating angle-adjustable legrest for extra comfort.

We've also included a removable seat and detachable wings to give more flexibility in the way of customised support. The Lento also features removable armrests for easier side transfers, and the locking tilt-in-space function also makes it remarkably easier for individuals to sit and sleep in comfort and safety whilst reducing pressure risk.