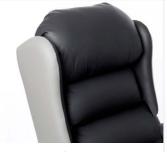

With a safe working load of 25 stone (128kg), the Lento can provide comfort and support to many users. It also has removable headrests and cushions to make sure that any user is comfortable, and the extending legrest and adjustable footplate keep them well positioned and supported from top to toe. Not only do these features make the Lento excellent for customising to fit an individual's needs, it also makes them ideal for environments where they will be used by an array of different people with varying complex needs.

## OPTIONS.

Choice of manual or electric with battery backup for tilt-in-space, backrest recline, and legrest elevation features.

Soft pillow head cushion.

Profiled head cushion.

Extended thoracic wings - 4".