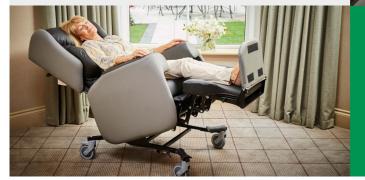

We've also included a removable seat and detachable wings to give more flexibility in the way of customised support. The Lento also features removable armrests for easier side transfers, and the locking tilt-in-space function also makes it remarkably easier for individuals to sit and sleep in comfort and safety whilst reducing pressure risk.

With a safe working load of 25 stone (128kg), the Lento can provide comfort and support to many users. It also has removable headrests and cushions to make sure that any user is comfortable, and the extending legrest and adjustable footplate keep them well positioned and supported from top to toe. Not only do these features make the Lento excellent for customising to fit an individual's needs, it also makes them ideal for environments where they will be used by an array of different people with varying complex needs.