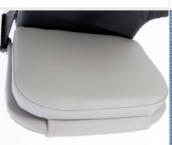

We've also included a removable seat and detachable wings to give more flexibility in the way of customised support. The Lento also features removable armrests for easier side transfers, and the locking tilt-in-space function also makes it remarkably easier for individuals to sit and sleep in comfort and safety whilst reducing pressure risk.

Adjustable seat depth.

Removable seat.

Adjustable footplate height.

Removable washable covers.