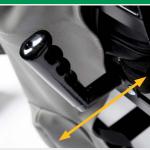

### FLEXIBLE FIT.

With multiple adjustable features, the Lento is one of the most flexible care chairs. It can fit to almost anyone's body shape with easy-to-use depth and width adjustment, as well as height adjustable arms and an articulating angle-adjustable legrest for extra comfort.

We've also included a removable seat and detachable wings to give more flexibility in the way of customised support. The Lento also features removable armrests for easier side transfers, and the locking tilt-in-space function also makes it remarkably easier for individuals to sit and sleep in comfort and safety whilst reducing pressure risk.