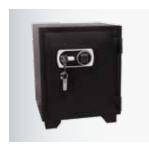

# FIREPROOF SAFES

Our FDP range of safes display a 60-minute fire rating to UL72 Class 350. This means that the temperature inside the safe will not exceed 350°F when exposed to 1700°F for one hour.

#### FDP-30 (Floor or Cupboard Mounted)

Compact safe that is suitable for safe keeping of documents and valuables. Electronic keypad for quick and frequent access. Features include a heavy duty hinges and robust chrome plated locking bolts. Supplied with a manual override system and 2 keys. Accessories include an internal plastic tray.

H 305mm x W 400mm x D 332mm

£159 Inc. VAT & delivery