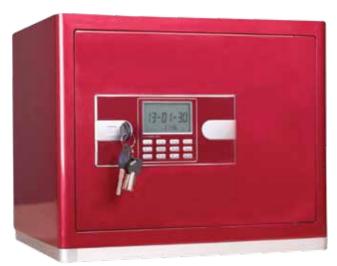

# **ZR-50** (Cabinet Safe)

H 350mm x W 453mm x D 350mm

Premium cabinet safe in burgundy with carpeted walls, base and shelf, which looks good wherever you position it.

Security features include the use of Q345A low alloy, high tension steel plate with seamless laser cut door made from 8mm steel.

The dual locking mechanism comprises electronic LCD display and key lock for extra security. A time and date setting allows users to view an opening record and the safe also has a movement sensitive alarm and "wrong code" alarm and timeout.