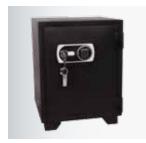

## FDP-63 (Floor Standing)

Our most popular fireproof safe, suitable for either office or home. High security dual locking system with heavy duty hinges and powerful locking bolts. Manufactured from industrial grade steel and supplied with a lockable drawer and adjustable shelf.

H 632mm x W 531mm x D 508mm

£499 Inc. VAT & delivery