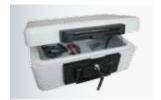

## PORTABLE FIREPROOF SAFES

Store and transport paper, CDs, DVDs, Memory Sticks and External Hard Drives. Offers 30 minutes fire protection tested to UL standard. Maintains internal temperature below 166 Celsius while exposed to 845 Celsius. Portable, lightweight, briefcase design with carry handle. Fitted with security lock and provided with two keys.

## **LS-155** (A5 Sized)

H 155mm x W 365mm x D 280mm

£45 Inc. VAT & delivery

#### **LS-145** (A4 Sized)

H 149mm x W 410mm x D 334mm

£50 Inc. VAT & delivery