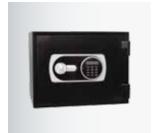

#### FDP-30 (Floor or Cupboard Mounted)

Compact safe that is suitable for safe keeping of documents and valuables. Electronic keypad for quick and frequent access. Features include a heavy duty hinges and robust chrome plated locking bolts. Supplied with a manual override system and 2 keys. Accessories include an internal plastic tray.

H 305mm x W 400mm x D 332mm

£159 Inc. VAT & delivery