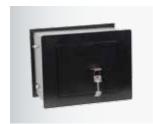

### **EXWS200** (Adjustable Depth Wall Safe)

Ideal for both new build and retrofit applications, this compact safe is built into your wall for maximum secrecy and security. Flush fitting with 8mm thick door and STUV double bitted keylock for maximum security.

H 195mm x W 250mm x D 200-300mm

£149 Inc. VAT & delivery