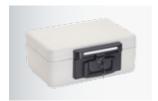

## **LS-155** (A5 Sized)

H 155mm x W 365mm x D 280mm

£45 Inc. VAT & delivery

#### **LS-145** (A4 Sized)

H 149mm x W 410mm x D 334mm

£50 Inc. VAT & delivery